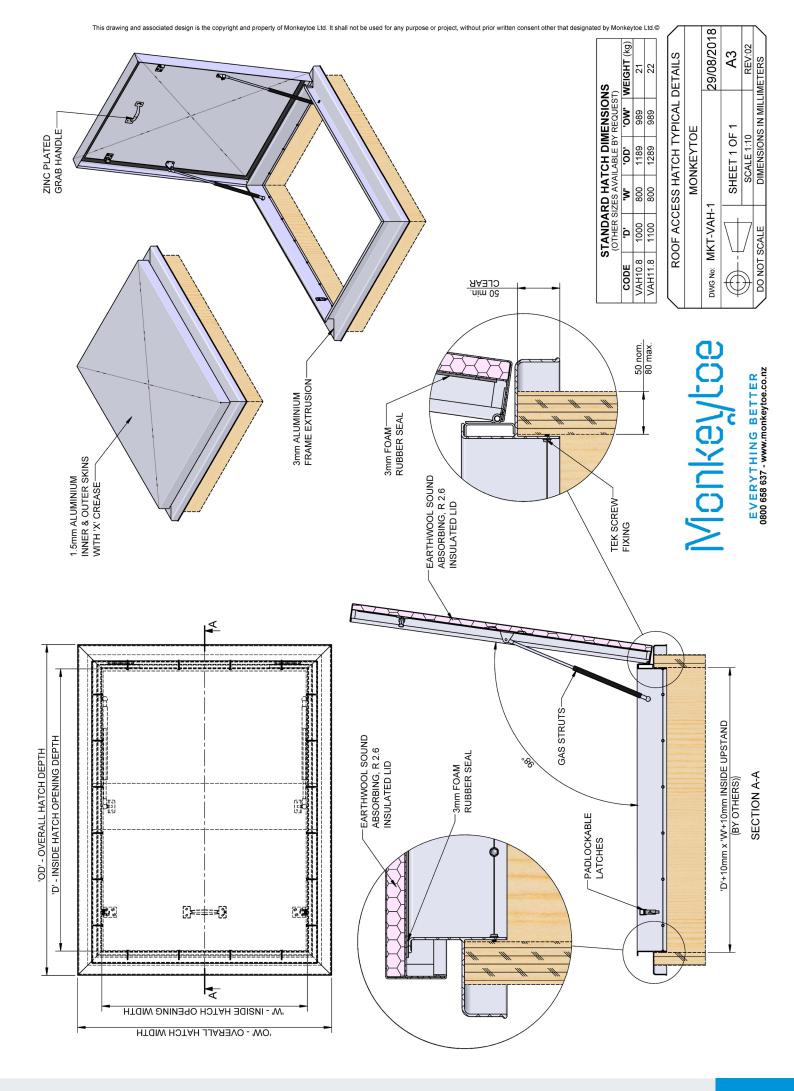

## TECHNICAL DATA / MATERIALS

- Body: standard finish aluminium with extruded frame
- Outer: 1mm sheet
- Structural: 2mm extrusion
- Weather seal: Closed cell foam, continuous all 4 sides
- External fixings: Stainless steel 304 grade
- Lid insulation: Quietstuff APB2 polyester 50mm
- Hinges: Stainless steel plate and pin, nylon bushes
- Latches: Lockable toggle, quick release type, permanently controlled spring tension
- Internal handle: D type ergonomically positioned

#### **TESTS**