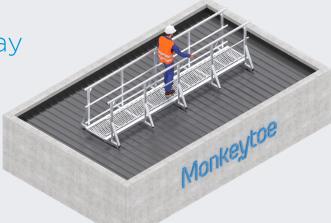

## WALKWAYS

Monkeytoe Smartwalk Walkway

- Non-levelled (0-6deg.) with double handrail

### PRODUCT DESCRIPTION

High tensile aluminium construction incorporating the amplimesh deck which is welded into the edge bearer extrusions to form a modular walkway for commercial & industrial applications between 0-6 degrees, with double handrails.

#### **CHARACTERISTICS / ADVANTAGES**

- Walkway modules can span up to 3000mm between supports
- Mounting capability for any roofing profile
- No additional roofing penetrations for mounting
- All loading/weight is transferred to building or support structure
- Natural wind & rain washing in outdoor situations
- Non-corrosive marine grade aluminium
- Non-slip grip surface
- Engineered to 2.5kPa per metre
- Minimal contact points with supporting substrate
- System uses the unique Monkeytoe mounting clip when installed on roof tops