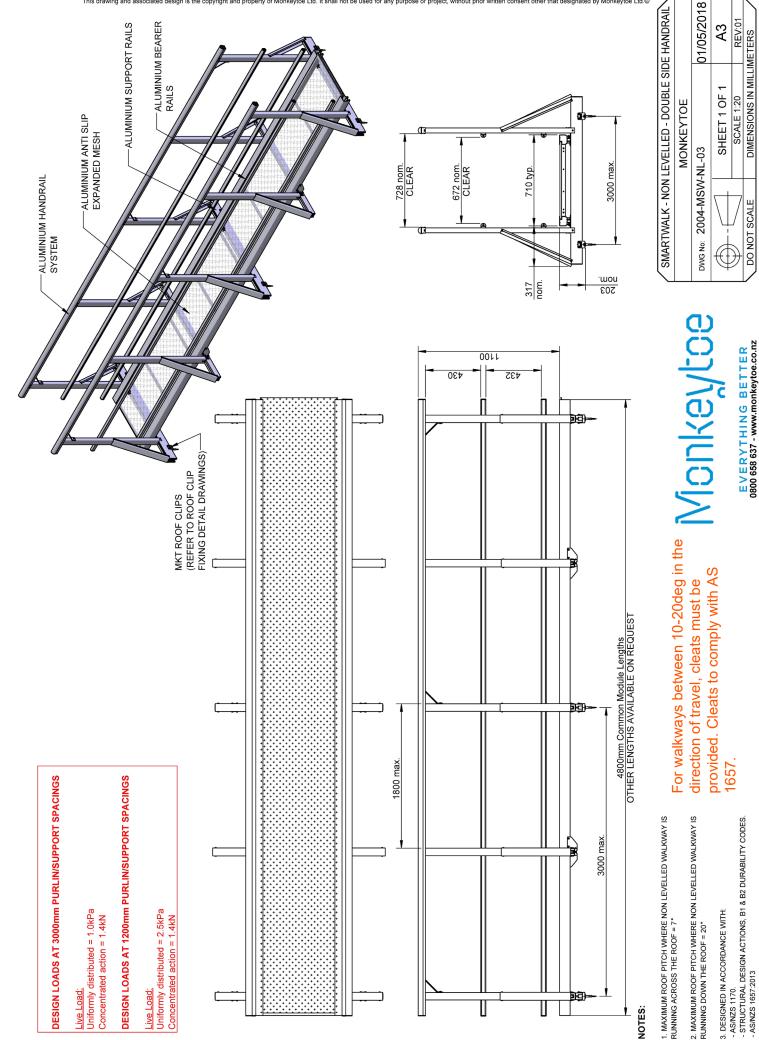

### PRODUCT DESCRIPTION

High tensile aluminium construction incorporating the amplimesh deck which is welded into the edge bearer extrusions to form a modular walkway for commercial & industrial applications between 0-6 degrees, with double handrails.

#### **CHARACTERISTICS / ADVANTAGES**

- Walkway modules can span up to 3000mm between supports
- Mounting capability for any roofing profile
- No additional roofing penetrations for mounting
- All loading/weight is transferred to building or support structure
- Natural wind & rain washing in outdoor situations
- Non-corrosive marine grade aluminium
- Non-slip grip surface
- Engineered to 2.5kPa per metre
- Minimal contact points with supporting substrate
- System uses the unique Monkeytoe mounting clip when installed on roof tops

• NOTE: when roof pitch is greater than 12deg. walkway must have handrail on down side.

| TECHNICAL DATA /<br>MATERIALS | <ul> <li>High tensile T6 marine grade aluminium</li> <li>Fixings: Stainless steel 304 grade</li> <li>Roof connections: High density UV-resistant polyethlene / class 4 galvanised jacking stud</li> <li>Neoprene sealing washers</li> </ul>                                                                                                                          |
|-------------------------------|----------------------------------------------------------------------------------------------------------------------------------------------------------------------------------------------------------------------------------------------------------------------------------------------------------------------------------------------------------------------|
| TESTS                         | APPROVALS / STANDARDS <ul> <li>Accordance with AS/NZ 1657</li> <li>Designed to AS/NZS 1170</li> </ul>                                                                                                                                                                                                                                                                |
|                               | <ul> <li>Designed to AS/N2S 1170</li> <li>In accordance with the building B1 structure durability code</li> </ul>                                                                                                                                                                                                                                                    |
| WARRANTY                      | <ul> <li>25 years materials and 2 years install</li> <li>Product Warranty is valid in accordance to the PS1 Engineering Standard that it has been designed to</li> </ul>                                                                                                                                                                                             |
| INSTALLATION                  | • Installation works must be carried out only by Monkeytoe or instructed/approved contractors                                                                                                                                                                                                                                                                        |
| MAINTENANCE                   | <ul> <li>Self cleaning when used in outdoor situations</li> <li>General cleaning recommended in conjunction with standard building / plant cleaning programme or policy</li> <li>Visual inspection for any damage or loose fittings is recommended annually</li> <li>No certified maintenance is required that effects lifespan or performance of product</li> </ul> |