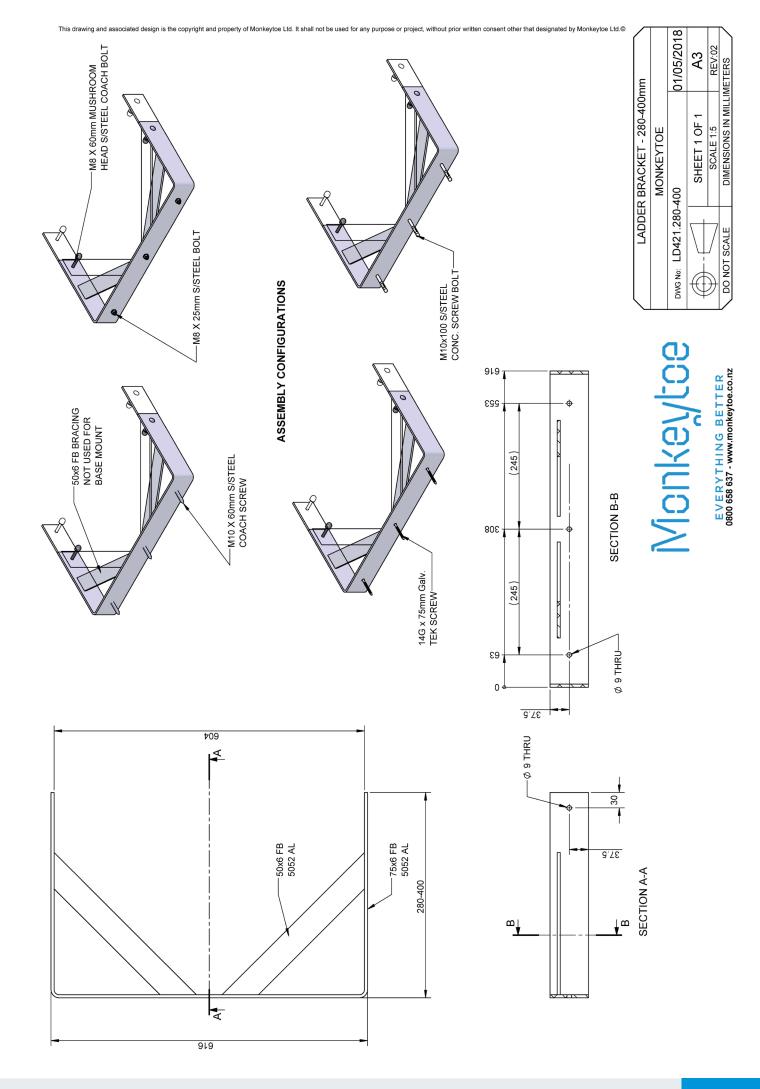

### TECHNICAL DATA / MATERIALS

- Product can be powder coated
- Fixing requirements:
- Steel purlin
  - 2 x M10 S/S bolts OR
  - 2 x M8 toggle bolts OR
  - 3 x 14G tek screws (2mm min purlin thickness)
- Steel structure
  - 2 x M10 S/S bolts
- Concrete (Min 25MPa)
  - 2 x (12mm x 100) tru-bolt OR
  - 2 x (10mm x 100) screw bolt
- Brick
- 2 x (10 x 100) screw bolt
- Composite panel
  - 2 x 10mm through bolt with spread plate on rear, OR
  - 2 x M8 toggle bolts

### **PRODUCT IMAGES**

 $\mathbb{N}$ 

SCALE: 1:25 REV:01 DIMENSIONS IN MILLIMETERS

DO NOT SCALE

EVERYTHING BETTER 0800 658 637 - www.monkeytoe.co.nz

I  $\bigcirc$ 

A3

SHEET 1 OF 1