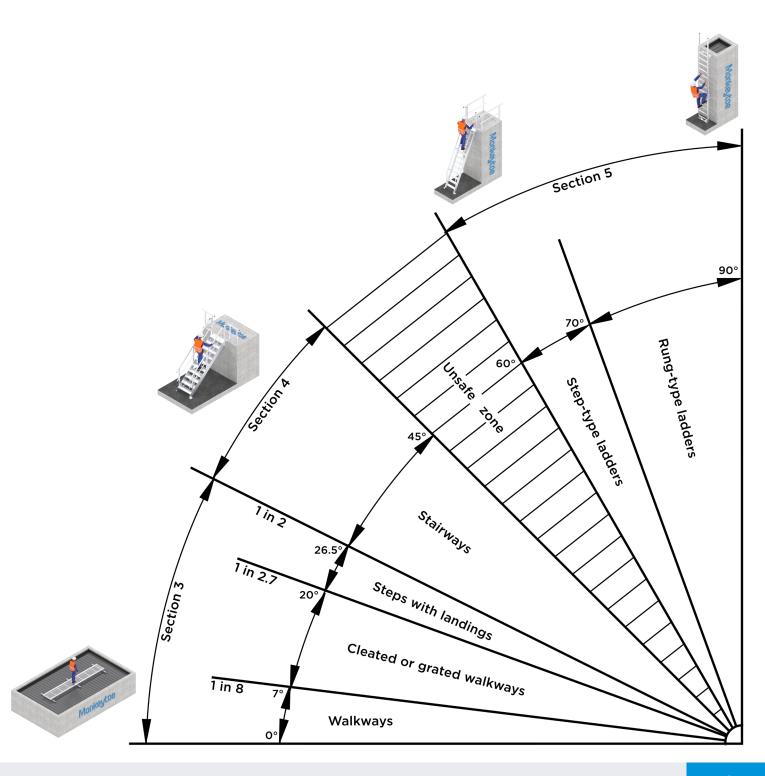

#### **TYPICAL USES / APPLICATIONS**

- Access requirements with heights that don't exceed 4000mm
- Rooftop access
- Plant maintenance platforms
- Ceiling spaces
- Industrial tank access
- Hospitals, office blocks, sports centre

· All componentry and accessories manufactured from high grade structural aluminium

Stress load tested – 1.8kN applied at 75<sup>o</sup>