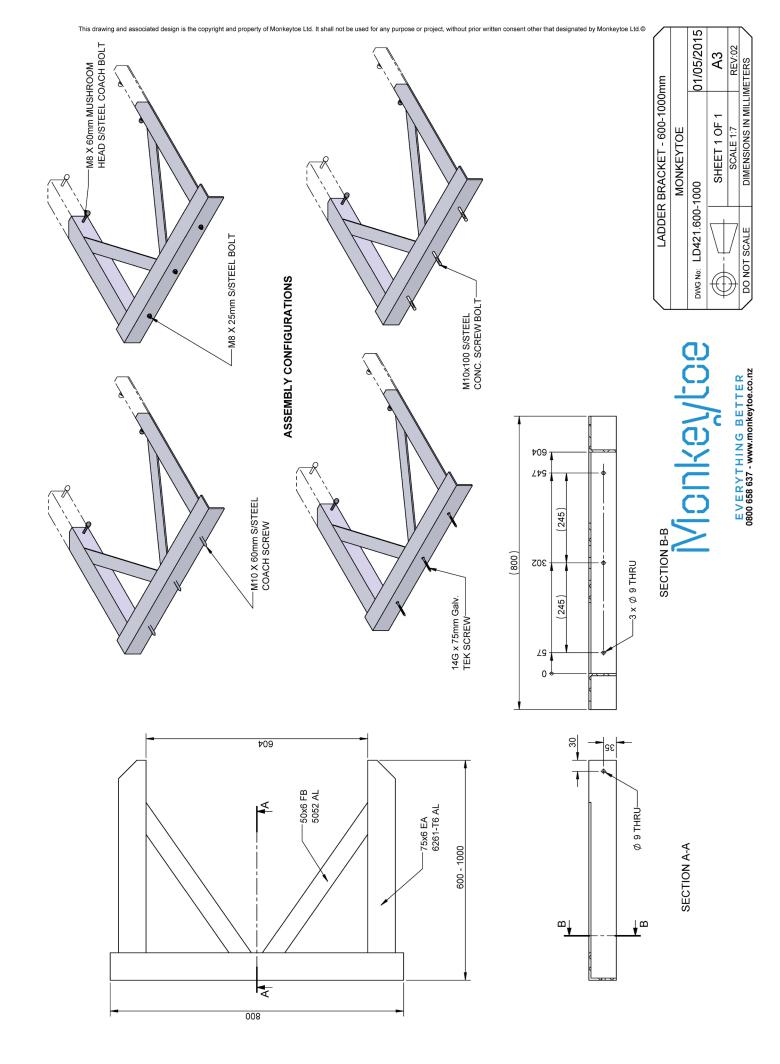

### TECHNICAL DATA / MATERIALS

- Product can be powder coated
- Fixing requirements:
- Steel purlin
  - 2 x M10 S/S bolts OR
  - 2 x M8 toggle bolts OR
  - 3 x 14G tek screws (2mm min purlin thickness)
- Steel structure
  - 2 x M10 S/S bolts
- Concrete (Min 25MPa)
  - 2 x (12mm x 100) tru-bolt OR
  - 2 x (10mm x 100) screw bolt
- Brick
- 2 x (10 x 100) screw bolt
- Composite panel
  - 2 x 10mm through bolt with spread plate on rear, OR
  - 2 x M8 toggle bolts

### **PRODUCT IMAGES**

 $\mathbb{N}$ 

SCALE: 1:25 REV:01 DIMENSIONS IN MILLIMETERS

DO NOT SCALE

EVERYTHING BETTER 0800 658 637 - www.monkeytoe.co.nz

I  $\bigcirc$ 

A3

SHEET 1 OF 1