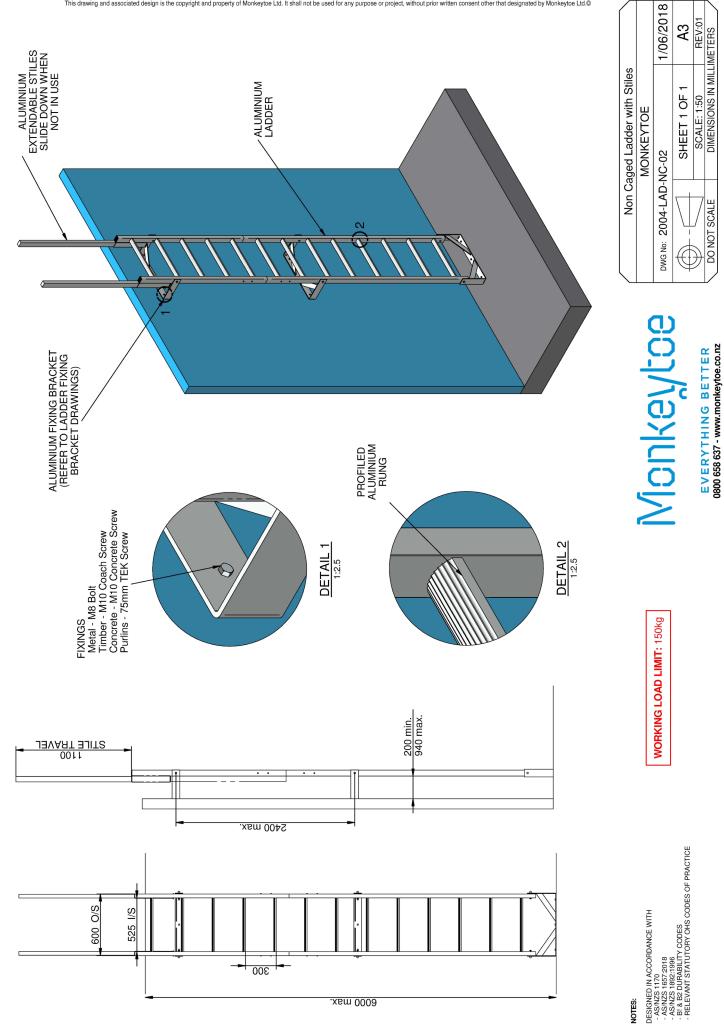

### **PRODUCT DESCRIPTION**

Permanent non-caged access ladder system that provides safe and easy access to elevated areas with or without ladder stiles to extend 1000mm or more above landing surface.

#### **TYPICAL USES / APPLICATIONS**

- Access requirements with heights that don't exceed 4000mm
- Rooftop access
- Plant maintenance platforms
- Ceiling spaces
- Industrial tank access
- Hospitals, office blocks, sports centre

#### **CHARACTERISTICS / ADVANTAGES**

- Unique rung profile design makes ladder comfortable and easy to climb
- Low maintenance and neat appearance
- Modular design for fast and easy install
- Propietary product with engineering, and pre-configued to code compliance dimensions
- High level of safety and confidence for maintenance personal
- Single person use, 150kg rated

· All componentry and accessories manufactured from high grade structural aluminium

Stress load tested – 1.8kN applied at 75<sup>o</sup>

### TECHNICAL DATA / MATERIALS

- Product can be powder coated
- Fixing requirements:
- Steel purlin
  - 2 x M10 S/S bolts OR
  - 2 x M8 toggle bolts OR
  - 3 x 14G tek screws (2mm min purlin thickness)
- Steel structure
  - 2 x M10 S/S bolts
- Concrete (Min 25MPa)
  - 2 x (12mm x 100) tru-bolt OR
  - 2 x (10mm x 100) screw bolt
- Brick
- 2 x (10 x 100) screw bolt
- Composite panel
  - 2 x 10mm through bolt with spread plate on rear, OR
  - 2 x M8 toggle bolts

### **PRODUCT IMAGES**

 $\mathbb{N}$ 

SCALE: 1:25 REV:01 DIMENSIONS IN MILLIMETERS

DO NOT SCALE

EVERYTHING BETTER 0800 658 637 - www.monkeytoe.co.nz

I  $\bigcirc$ 

A3

SHEET 1 OF 1