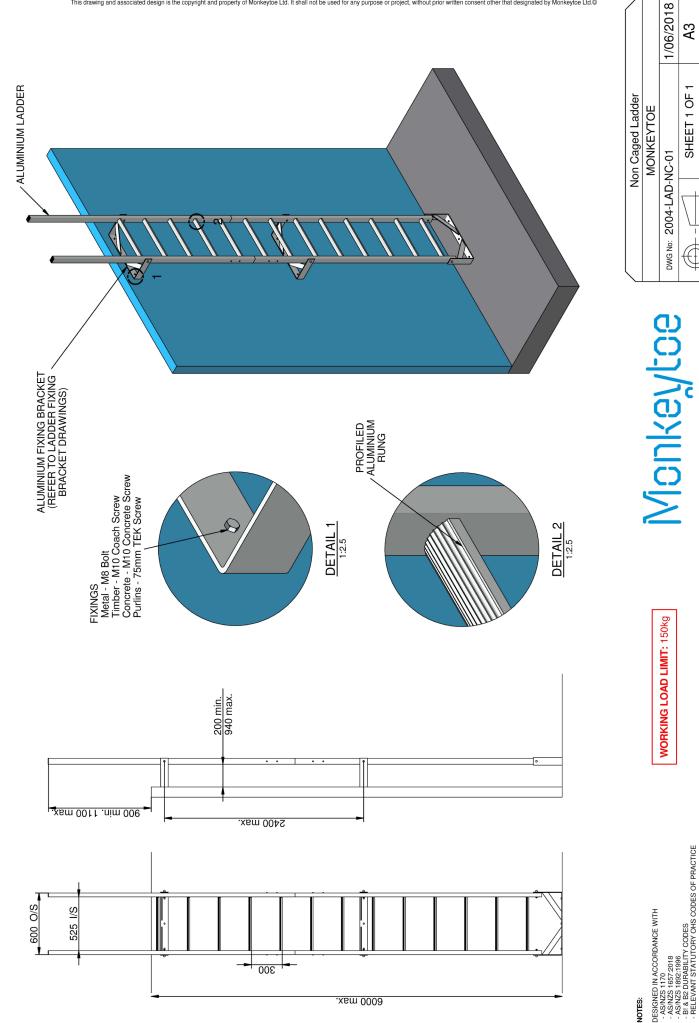

### TECHNICAL DATA / MATERIALS

- Product can be powder coated
- Fixing requirements:
- Steel purlin
  - 2 x M10 S/S bolts OR
  - 2 x M8 toggle bolts OR
  - 3 x 14G tek screws (2mm min purlin thickness)
- Steel structure
  - 2 x M10 S/S bolts
- Concrete (Min 25MPa)
  - 2 x (12mm x 100) tru-bolt OR
  - 2 x (10mm x 100) screw bolt
- Brick
- 2 x (10 x 100) screw bolt
- Composite panel
  - 2 x 10mm through bolt with spread plate on rear, OR
  - 2 x M8 toggle bolts

### **PRODUCT IMAGES**

 $\mathbb{N}$ 

SCALE: 1:25 REV:01 DIMENSIONS IN MILLIMETERS

DO NOT SCALE

EVERYTHING BETTER 0800 658 637 - www.monkeytoe.co.nz

I  $\bigcirc$ 

A3

SHEET 1 OF 1