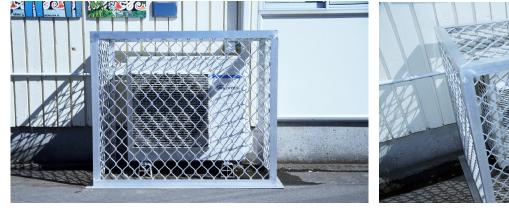

## **PRODUCT DESCRIPTION**

Security cover for any HVAC unit.

| TYPICAL USES / APPLICATIONS                                        | CHARACTERISTICS / ADVANTAGES                                         |
|--------------------------------------------------------------------|----------------------------------------------------------------------|
| <ul> <li>Protection from vandalism of condenser units</li> </ul>   | • To suit any size unit                                              |
| • Protection from unintended damage in playing areas at schools    | Suitable for coastal environment 100% marine grade aluminum          |
| Anti theft security                                                | Can have custom opening service doors                                |
| <ul> <li>Security for any outdoor equipment</li> </ul>             | Can be wall mounted or ground mounted.                               |
| • Protection for small children hurting themselves by poking their | <ul> <li>Modular slide together design for quick assembly</li> </ul> |
| fingers into the fan                                               |                                                                      |
|                                                                    |                                                                      |
| <b>TECHNICAL DATA</b> / • Diamond mesh and proprietary alumi       | nium extrusions                                                      |

| MATERIALS   | <ul> <li>Diamond mesh and proprietary aluminium extrusions</li> <li>High tensile marine grade aluminum construction.</li> </ul>                                                                                                                                                               |  |  |
|-------------|-----------------------------------------------------------------------------------------------------------------------------------------------------------------------------------------------------------------------------------------------------------------------------------------------|--|--|
| WARRANTY    | <ul> <li>10 years materials</li> <li>Product Warranty is valid in accordance to the PS1 Engineering Standard that it has been designed to</li> </ul>                                                                                                                                          |  |  |
| MAINTENANCE | <ul> <li>Visual inspection for any damage or loose fixings must be done periodically and prior to use.</li> <li>No certified maintenance required.</li> <li>Basic wear and tear preventative maintenance is recommended, as per manufacturer's specifications and recommendations.</li> </ul> |  |  |