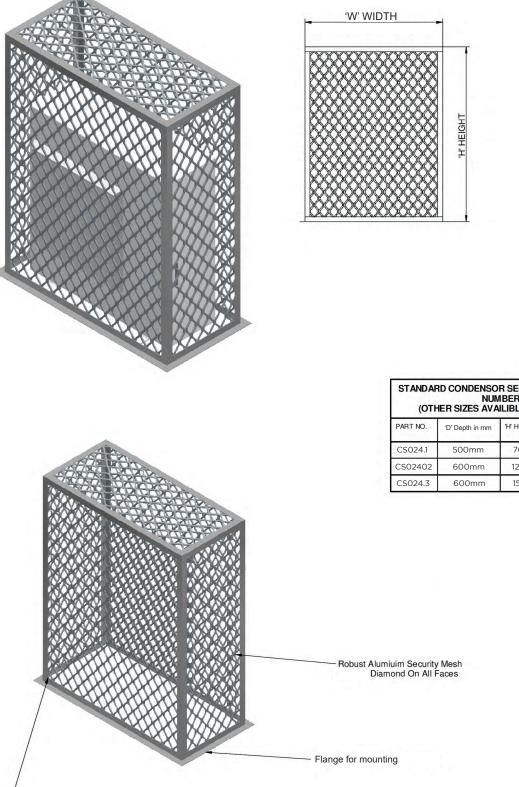

## PRODUCT IMAGES

'D' DEPTH

| STANDARD CONDENSOR SECURITY COVER PART<br>NUMBERS<br>(OTHER SIZES AVAILIBLE ON REQUEST) |                 |                  |                    |  |
|-----------------------------------------------------------------------------------------|-----------------|------------------|--------------------|--|
| PART NO.                                                                                | 'D' Depth in mm | 'H' Height in mm | 'W' Width in<br>mm |  |
| CS024.1                                                                                 | 500mm           | 700mm            | 1100mm             |  |
| CS02402                                                                                 | 600mm           | 1200mm           | 1200mm             |  |
| CS024.3                                                                                 | 600mm           | 1550mm           | 1200mm             |  |

/All Components Marine Grade Aluminuim

| 3 6                     |     |            |     |
|-------------------------|-----|------------|-----|
| $\mathbb{N}/\mathbb{I}$ | רוס | 101        | toe |
| I V I                   | UII | いこい        |     |
|                         |     | <b>n</b> / |     |