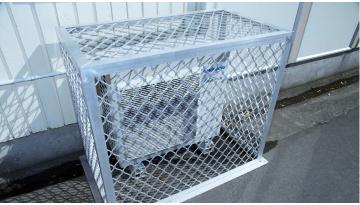

## **PRODUCT DESCRIPTION**

Security cover for any HVAC unit.

| TYPICAL USES / APPLICATIONS                                        | CHARACTERISTICS / ADVANTAGES                                         |
|--------------------------------------------------------------------|----------------------------------------------------------------------|
| <ul> <li>Protection from vandalism of condenser units</li> </ul>   | • To suit any size unit                                              |
| • Protection from unintended damage in playing areas at schools    | Suitable for coastal environment 100% marine grade aluminum          |
| Anti theft security                                                | Can have custom opening service doors                                |
| <ul> <li>Security for any outdoor equipment</li> </ul>             | Can be wall mounted or ground mounted.                               |
| • Protection for small children hurting themselves by poking their | <ul> <li>Modular slide together design for quick assembly</li> </ul> |
| fingers into the fan                                               |                                                                      |
|                                                                    |                                                                      |
| <b>TECHNICAL DATA</b> / • Diamond mesh and proprietary alumi       | nium extrusions                                                      |

| MATERIALS   | <ul> <li>Diamond mesh and proprietary aluminium extrusions</li> <li>High tensile marine grade aluminum construction.</li> </ul>                                                                                                                                                               |  |  |
|-------------|-----------------------------------------------------------------------------------------------------------------------------------------------------------------------------------------------------------------------------------------------------------------------------------------------|--|--|
| WARRANTY    | <ul> <li>10 years materials</li> <li>Product Warranty is valid in accordance to the PS1 Engineering Standard that it has been designed to</li> </ul>                                                                                                                                          |  |  |
| MAINTENANCE | <ul> <li>Visual inspection for any damage or loose fixings must be done periodically and prior to use.</li> <li>No certified maintenance required.</li> <li>Basic wear and tear preventative maintenance is recommended, as per manufacturer's specifications and recommendations.</li> </ul> |  |  |