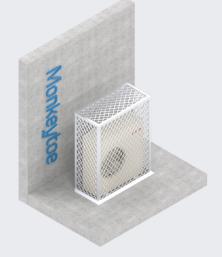

## Monkeytoe

PRODUCT SPECIFICATION SHEET

## **CONDENSER MOUNTS**

Condenser Security Cages

## **PRODUCT DESCRIPTION**

Security cover for any HVAC unit.

| TYPICAL USES / APPLICATIONS                                        | CHARACTERISTICS / ADVANTAGES                                         |
|--------------------------------------------------------------------|----------------------------------------------------------------------|
| <ul> <li>Protection from vandalism of condenser units</li> </ul>   | • To suit any size unit                                              |
| • Protection from unintended damage in playing areas at schools    | Suitable for coastal environment 100% marine grade aluminum          |
| Anti theft security                                                | Can have custom opening service doors                                |
| <ul> <li>Security for any outdoor equipment</li> </ul>             | Can be wall mounted or ground mounted.                               |
| • Protection for small children hurting themselves by poking their | <ul> <li>Modular slide together design for quick assembly</li> </ul> |
| fingers into the fan                                               |                                                                      |
|                                                                    |                                                                      |
| <b>TECHNICAL DATA</b> / • Diamond mesh and proprietary alumi       | nium extrusions                                                      |