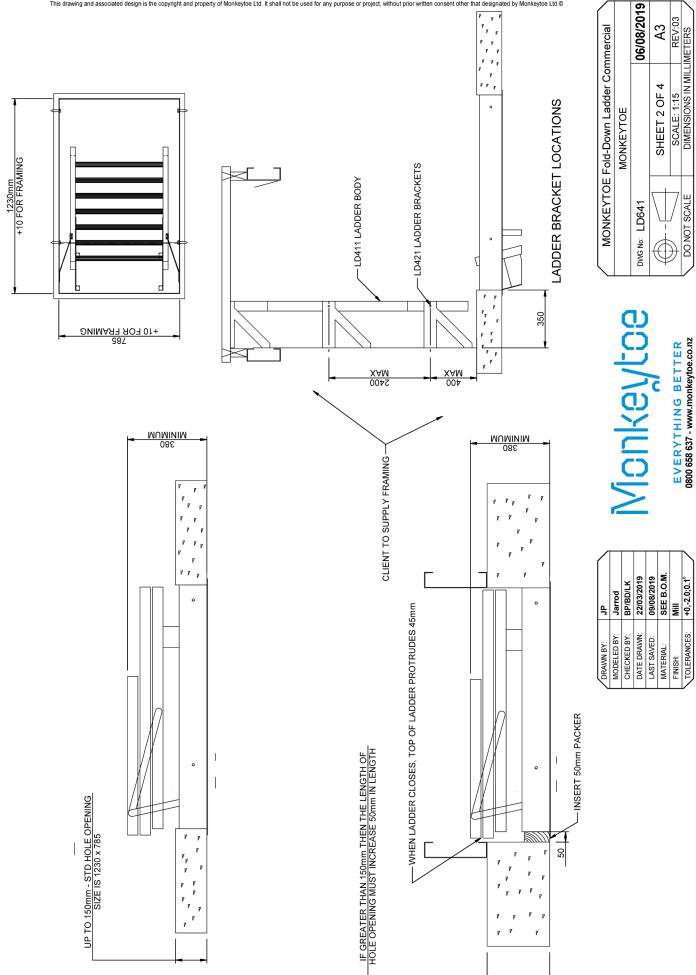

| TECHNICAL DATA /<br>MATERIALS | <ul> <li>Ladder sections: high tensile extruded aluminium</li> <li>Support frame: high tensile extruded aluminium (white powder coated)</li> <li>Mounting door: pre-finished 18mm white laminate panel or paintable MDF board</li> </ul> |
|-------------------------------|------------------------------------------------------------------------------------------------------------------------------------------------------------------------------------------------------------------------------------------|
| TESTS                         | APPROVALS / STANDARDS                                                                                                                                                                                                                    |
|                               | Relevant sections of AS/NZ 1657                                                                                                                                                                                                          |
|                               | Building code B1                                                                                                                                                                                                                         |
|                               | <ul> <li>Stress load tested – 1.8kN applied at 75°</li> </ul>                                                                                                                                                                            |
|                               | • Dynamic load tested for ladders fitted with vertical mounted static line system – 1.2kN                                                                                                                                                |
| WARRANTY                      | <ul> <li>10 years materials and 2 years install</li> <li>Product Warranty is valid in accordance to the PS1 Engineering Standard that it has been designed to</li> </ul>                                                                 |
| MAINTENANCE                   | • Visual inspection for any damage or loose fixings must be done periodically and prior to use.                                                                                                                                          |
|                               | No certified maintenance is required.                                                                                                                                                                                                    |
|                               | Basic wear and tear preventative maintenance is recommended,                                                                                                                                                                             |