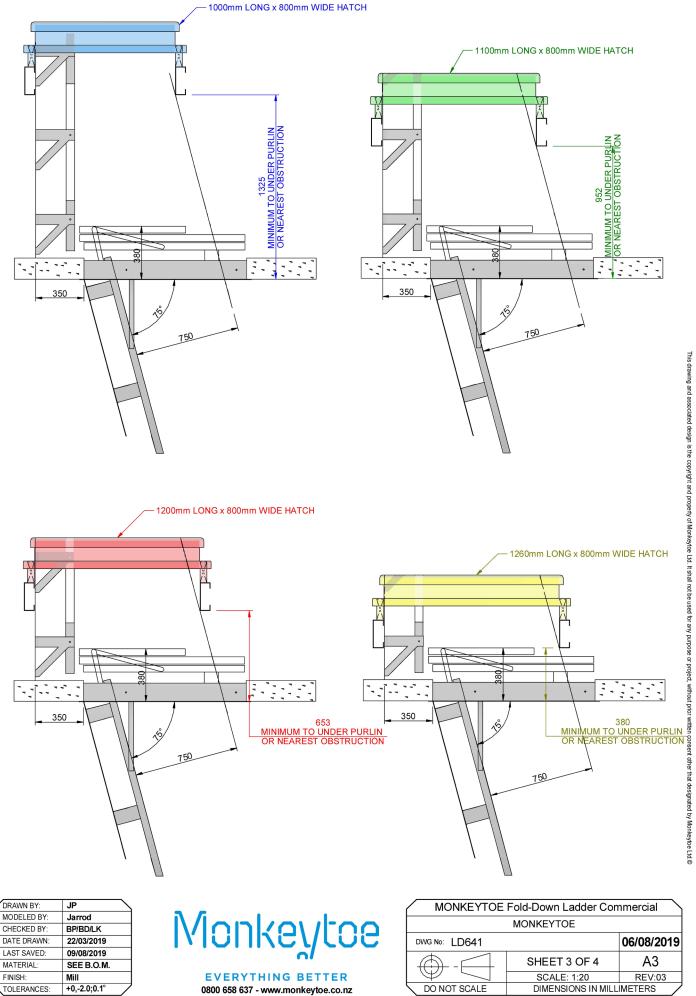

| TECHNICAL DATA /<br>MATERIALS | <ul> <li>Ladder sections: high tensile extruded aluminium</li> <li>Support frame: high tensile extruded aluminium (white powder coated)</li> <li>Mounting door: pre-finished 18mm white laminate panel or paintable MDF board</li> </ul> |
|-------------------------------|------------------------------------------------------------------------------------------------------------------------------------------------------------------------------------------------------------------------------------------|
| TESTS                         | APPROVALS / STANDARDS                                                                                                                                                                                                                    |
|                               | Relevant sections of AS/NZ 1657                                                                                                                                                                                                          |
|                               | Building code B1                                                                                                                                                                                                                         |
|                               | <ul> <li>Stress load tested – 1.8kN applied at 75°</li> </ul>                                                                                                                                                                            |
|                               | • Dynamic load tested for ladders fitted with vertical mounted static line system – 1.2kN                                                                                                                                                |
| WARRANTY                      | <ul> <li>10 years materials and 2 years install</li> <li>Product Warranty is valid in accordance to the PS1 Engineering Standard that it has been designed to</li> </ul>                                                                 |
| MAINTENANCE                   | • Visual inspection for any damage or loose fixings must be done periodically and prior to use.                                                                                                                                          |
|                               | No certified maintenance is required.                                                                                                                                                                                                    |
|                               | Basic wear and tear preventative maintenance is recommended,                                                                                                                                                                             |