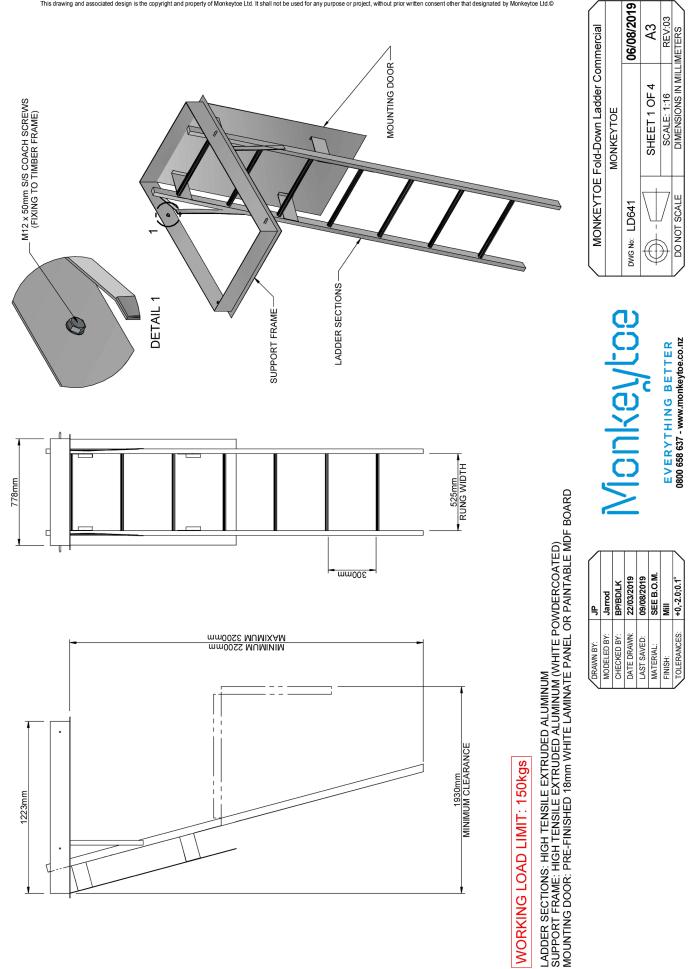

| TECHNICAL DATA /<br>MATERIALS | <ul> <li>Ladder sections: high tensile extruded aluminium</li> <li>Support frame: high tensile extruded aluminium (white powder coated)</li> <li>Mounting door: pre-finished 18mm white laminate panel or paintable MDF board</li> </ul> |
|-------------------------------|------------------------------------------------------------------------------------------------------------------------------------------------------------------------------------------------------------------------------------------|
| TESTS                         | APPROVALS / STANDARDS                                                                                                                                                                                                                    |
|                               | Relevant sections of AS/NZ 1657                                                                                                                                                                                                          |
|                               | Building code B1                                                                                                                                                                                                                         |
|                               | <ul> <li>Stress load tested – 1.8kN applied at 75°</li> </ul>                                                                                                                                                                            |
|                               | • Dynamic load tested for ladders fitted with vertical mounted static line system – 1.2kN                                                                                                                                                |
| WARRANTY                      | <ul> <li>10 years materials and 2 years install</li> <li>Product Warranty is valid in accordance to the PS1 Engineering Standard that it has been designed to</li> </ul>                                                                 |
| MAINTENANCE                   | • Visual inspection for any damage or loose fixings must be done periodically and prior to use.                                                                                                                                          |
|                               | No certified maintenance is required.                                                                                                                                                                                                    |
|                               | Basic wear and tear preventative maintenance is recommended,                                                                                                                                                                             |