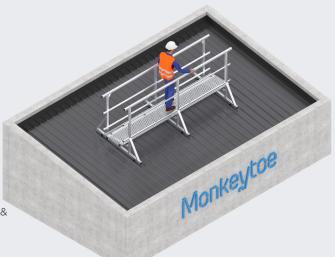

## Monkeytoe Skywalk Walkway

- Levelled (7-50deg.) with double handrail

#### **PRODUCT DESCRIPTION**

Lightweight FRP deck fixed to aluminium longitudinal support beams forming a modular walkway for levelled and/or non-levelled commercial & industrial applications between 7-50 degrees, with double handrail.

#### **TYPICAL USES / APPLICATIONS**

- Any roof top on commercial or industrial building/plant (Steel, membrane, concrete or timber roof)
- Infill modules for riser shafts
- Bridge walkways
- Spanning bund edges
- Access over skylights
- Access routes to industrial plants