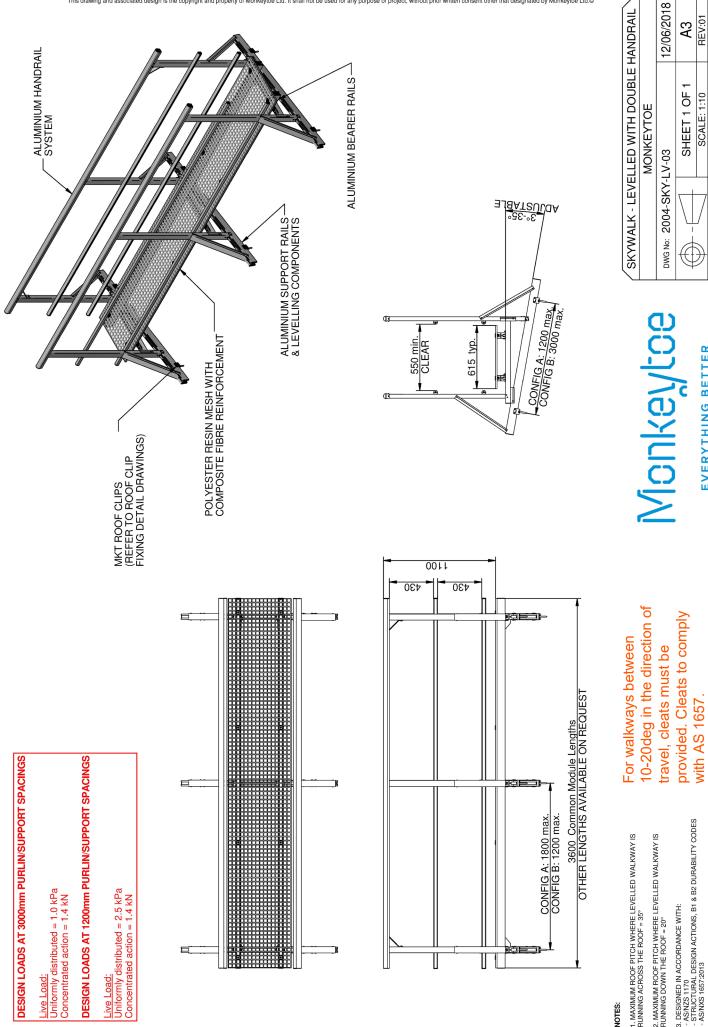

## Monkeytoe Skywalk Walkway

- Levelled (7-50deg.) with double handrail

#### **PRODUCT DESCRIPTION**

Lightweight FRP deck fixed to aluminium longitudinal support beams forming a modular walkway for levelled and/or non-levelled commercial & industrial applications between 7-50 degrees, with double handrail.

#### **CHARACTERISTICS / ADVANTAGES**

- Walkway modules can span up to 2400mm between supports
- Mounting capability for any roofing profile
- No additional roofing penetrations for mounting
- All loading / weight is transferred to building structure or specific walkway support structure
- Natural wind & rain washing in outdoor situations
- Non-corrosive marine-grade aluminium
- Non-slip grip surface
- Engineered to 1.5kpa per metre
- Minimal contact points with supporting substrate
- System uses the unique Monkeytoe mounting clip when installed

| TECHNICAL DATA /<br>MATERIALS | <ul> <li>High tensile T6 marine grade aluminium</li> <li>Fixings: Stainless Steel 304 Grade</li> <li>Roof connections: High density UV resistant polyethylene / class 4 galvanised jacking stud</li> <li>Neoprene sealing washers</li> </ul> |
|-------------------------------|----------------------------------------------------------------------------------------------------------------------------------------------------------------------------------------------------------------------------------------------|
| TESTS                         | APPROVALS / STANDARDS • Accordance with AS/NZ 1657                                                                                                                                                                                           |
|                               | Designed to AS/NZS 1170                                                                                                                                                                                                                      |
|                               | • In accordance with the building B1 structure durability codes                                                                                                                                                                              |
| WARRANTY                      | <ul> <li>15 years materials and 2 years install</li> <li>Product Warranty is valid in accordance to the PS1 Engineering Standard that it has been designed to</li> </ul>                                                                     |
| INSTALLATION                  | Installation works must be carried out only by Monkeytoe or instructed/approved contractors                                                                                                                                                  |
| MAINTENANCE                   | Self cleaning when used in outdoor situations                                                                                                                                                                                                |
|                               | • General cleaning recommended in conjunction with standard building / plant cleaning programme or                                                                                                                                           |
|                               | policy                                                                                                                                                                                                                                       |
|                               | Visual inspection for any damage or loose fittings is recommended annually                                                                                                                                                                   |
|                               | No certified maintenance is required that effects lifespan or performance of product                                                                                                                                                         |
|                               |                                                                                                                                                                                                                                              |