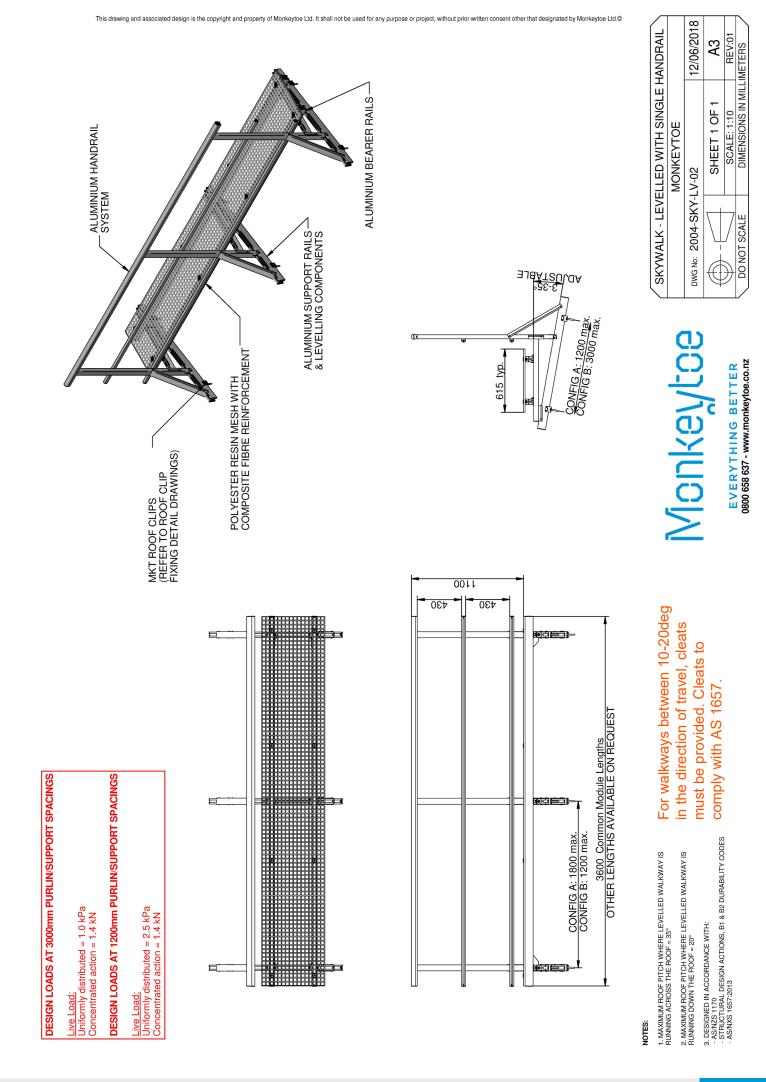

## Monkeytoe Skywalk Walkway

- Levelled (7-50deg.) with single handrail

#### **PRODUCT DESCRIPTION**

Lightweight FRP deck fixed to aluminium longitudinal support beams forming a modular walkway for levelled and/or non-levelled commercial & industrial applications between 7-50 degrees, with single handrails.

#### **CHARACTERISTICS / ADVANTAGES**

- Walkway modules can span up to 2400mm between supports
- Mounting capability for any roofing profile
- No additional roofing penetrations for mounting
- All loading / weight is transferred to building structure or specific walkway support structure
- Natural wind & rain washing in outdoor situations
- Non-corrosive marine-grade aluminium
- Non-slip grip surface
- Engineered to 1.5kpa per metre
- Minimal contact points with supporting substrate
- System uses the unique Monkeytoe mounting clip when installed

| TECHNICAL DATA /<br>MATERIALS | <ul> <li>High tensile T6 marine grade aluminium</li> <li>Fixings: Stainless Steel 304 Grade</li> <li>Roof connections: High density UV resistant polyethylene / class 4 galvanised jacking stud</li> <li>Neoprene sealing washers</li> </ul>                                                                                                                         |
|-------------------------------|----------------------------------------------------------------------------------------------------------------------------------------------------------------------------------------------------------------------------------------------------------------------------------------------------------------------------------------------------------------------|
| TESTS                         | <ul> <li>APPROVALS / STANDARDS</li> <li>Accordance with AS/NZ 1657</li> <li>Designed to AS/NZS 1170</li> <li>In accordance with the building B1 structure durability codes</li> </ul>                                                                                                                                                                                |
| WARRANTY                      | <ul> <li>15 years materials and 2 years install</li> <li>Product Warranty is valid in accordance to the PS1 Engineering Standard that it has been designed to</li> </ul>                                                                                                                                                                                             |
| INSTALLATION                  | • Installation works must be carried out only by Monkeytoe or instructed/approved contractors                                                                                                                                                                                                                                                                        |
| MAINTENANCE                   | <ul> <li>Self cleaning when used in outdoor situations</li> <li>General cleaning recommended in conjunction with standard building / plant cleaning programme or policy</li> <li>Visual inspection for any damage or loose fittings is recommended annually</li> <li>No certified maintenance is required that effects lifespan or performance of product</li> </ul> |