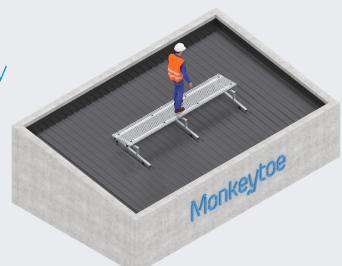

## Monkeytoe Skywalk Walkway

- Levelled (7-50deg.)

#### PRODUCT DESCRIPTION

Lightweight amplimesh deck fixed to aluminium longitudinal support beams forming a modular walkway for levelled and/or non-levelled commercial & industrial applications between 7-50 degrees.

#### **TYPICAL USES / APPLICATIONS**

- Any roof top on commercial or industrial building/plant (Steel, membrane, concrete or timber roof)
- Infill modules for riser shafts
- Bridge walkways
- Spanning bund edges
- Access over skylights
- Access routes to industrial plants

#### **CHARACTERISTICS / ADVANTAGES**

- Walkway modules can span up to 2400mm between supports
- Mounting capability for any roofing profile
- No additional roofing penetrations for mounting
- All loading / weight is transferred to building structure or specific walkway support structure
- Natural wind & rain washing in outdoor situations
- Non-corrosive marine-grade aluminium
- Non-slip grip surface
- Engineered to 1.5kpa per metre
- Minimal contact points with supporting substrate
- System uses the unique Monkeytoe mounting clip when installed