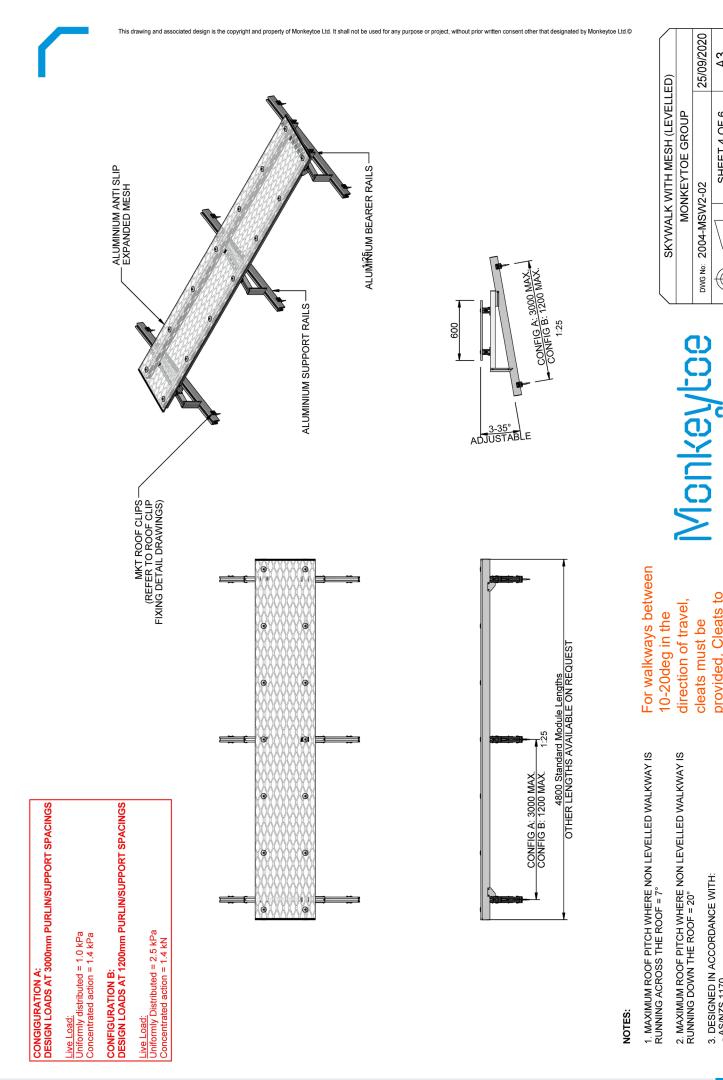

#### **CHARACTERISTICS / ADVANTAGES**

- Walkway modules can span up to 2400mm between supports
- Mounting capability for any roofing profile
- No additional roofing penetrations for mounting
- All loading / weight is transferred to building structure or specific walkway support structure
- Natural wind & rain washing in outdoor situations
- Non-corrosive marine-grade aluminium
- Non-slip grip surface
- Engineered to 1.5kpa per metre
- Minimal contact points with supporting substrate
- System uses the unique Monkeytoe mounting clip when installed

| TECHNICAL DATA /<br>MATERIALS | <ul> <li>High tensile T6 marine grade aluminium</li> <li>Fixings: Stainless Steel 304 Grade</li> <li>Roof connections: High density UV resistant polyethylene / class 4 galvanised jacking stud</li> <li>Neoprene sealing washers</li> </ul> |
|-------------------------------|----------------------------------------------------------------------------------------------------------------------------------------------------------------------------------------------------------------------------------------------|
| TESTS                         | APPROVALS / STANDARDS                                                                                                                                                                                                                        |
|                               | Accordance with AS/NZ 1657                                                                                                                                                                                                                   |
|                               | <ul> <li>Designed to AS/NZS 1170</li> </ul>                                                                                                                                                                                                  |
|                               | <ul> <li>In accordance with the building B1 structure durability codes</li> </ul>                                                                                                                                                            |
| WARRANTY                      | <ul> <li>15 years materials and 2 years install</li> <li>Product Warranty is valid in accordance to the PS1 Engineering Standard that it has been designed to</li> </ul>                                                                     |
| INSTALLATION                  | • Installation works must be carried out only by Monkeytoe or instructed/approved contractors                                                                                                                                                |
| MAINTENANCE                   | Self cleaning when used in outdoor situations                                                                                                                                                                                                |
|                               | • General cleaning recommended in conjunction with standard building / plant cleaning programme or                                                                                                                                           |
|                               | policy                                                                                                                                                                                                                                       |
|                               | <ul> <li>Visual inspection for any damage or loose fittings is recommended annually</li> </ul>                                                                                                                                               |
|                               | <ul> <li>No certified maintenance is required that effects lifespan or performance of product</li> </ul>                                                                                                                                     |
|                               | the continue maintenance is required that encode modpart of performance of product                                                                                                                                                           |

A3 REV:01

SHEET 4 OF 6 SCALE: 1:1

DIMENSIONS IN MILLIMETERS

DO NOT SCALE

EVERYTHING BETTER 0800 658 637 - www.monkeytoe.co.nz

provided. Cleats to comply with AS 1657.

3. DESIGNED IN ACCORDANCE WITH:
- AS/NZS 1170
- STRUCTURAL DESIGN ACTIONS, B1 & B2 DURABILITY CODES
- AS/NXS 1657:2013