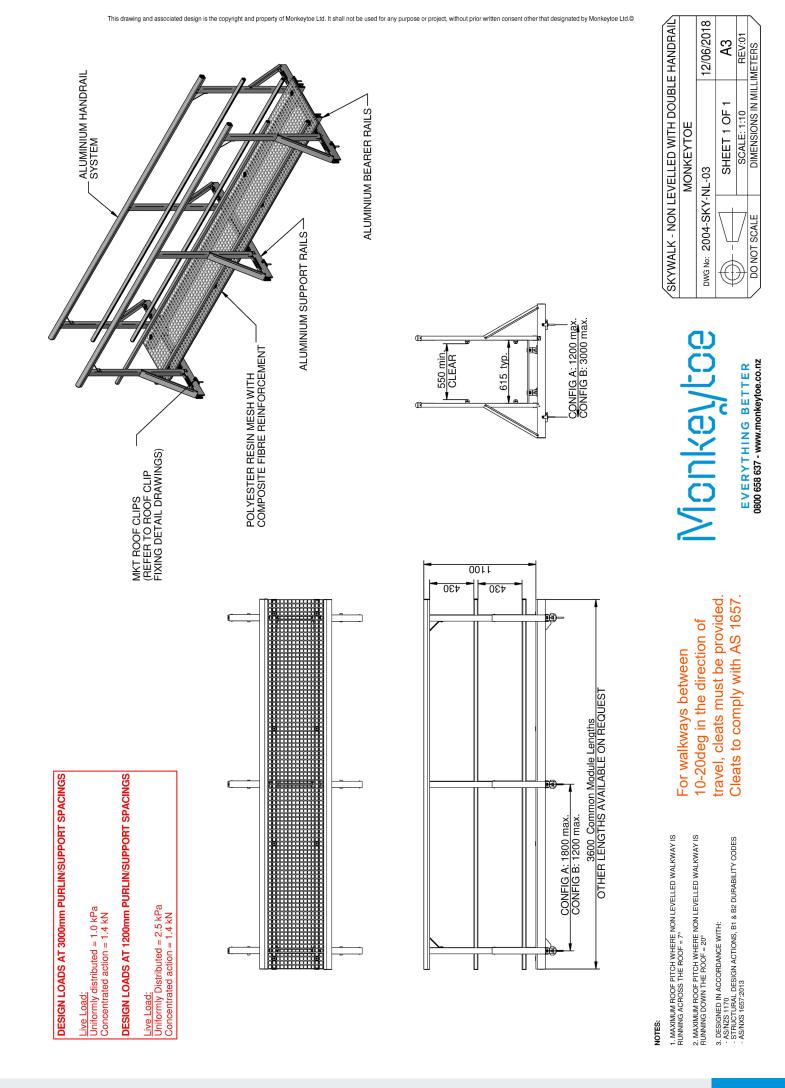

#### **PRODUCT DESCRIPTION**

Lightweight FRP deck fixed to aluminium longitudinal support beams forming a modular walkway for levelled and/or non-levelled commercial & industrial applications between 0-6 degrees, with double handrails.

#### **CHARACTERISTICS / ADVANTAGES**

- Walkway modules can span up to 2400mm between supports
- Mounting capability for any roofing profile
- No additional roofing penetrations for mounting
- All loading / weight is transferred to building structure or specific walkway support structure
- Natural wind & rain washing in outdoor situations
- Non-corrosive marine-grade aluminium
- Non-slip grip surface
- Engineered to 1.5kpa per metre
- Minimal contact points with supporting substrate
- System uses the unique Monkeytoe mounting clip when installed

| <ul> <li>High tensile T6 marine grade aluminium</li> <li>Fixings: Stainless Steel 304 Grade</li> <li>Roof connections: High density UV resistant polyethylene / class 4 galvanised jacking stud</li> <li>Neoprene sealing washers</li> </ul> |
|----------------------------------------------------------------------------------------------------------------------------------------------------------------------------------------------------------------------------------------------|
| APPROVALS / STANDARDS                                                                                                                                                                                                                        |
| Accordance with AS/NZ 1657                                                                                                                                                                                                                   |
| Designed to AS/NZS 1170                                                                                                                                                                                                                      |
| In accordance with the building B1 structure durability codes                                                                                                                                                                                |
| <ul> <li>15 years materials and 2 years install</li> <li>Product Warranty is valid in accordance to the PS1 Engineering Standard that it has been designed to</li> </ul>                                                                     |
| • Installation works must be carried out only by Monkeytoe or instructed/approved contractors                                                                                                                                                |
| Self cleaning when used in outdoor situations                                                                                                                                                                                                |
| • General cleaning recommended in conjunction with standard building / plant cleaning programme or                                                                                                                                           |
| policy                                                                                                                                                                                                                                       |
| <ul> <li>Visual inspection for any damage or loose fittings is recommended annually</li> </ul>                                                                                                                                               |
| No certified maintenance is required that effects lifespan or performance of product                                                                                                                                                         |
|                                                                                                                                                                                                                                              |