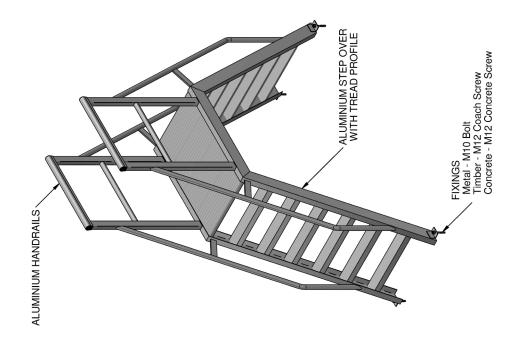

## TECHNICAL DATA / MATERIALS

- Stringers: T6 aluminium flat bar
- Stair treads: T6 aluminium extrusion
- Stanchions: T6 aluminium RHS extrusion
- Handrails: 6 aluminium extrusion
- Fixings: (bolts, tek screws) 304 grade stainless steel

#### **PRODUCT IMAGES**

STEPS & STILES | Step-over EVERYTHING BETTER 2/3

Monkeytoe

23/07/2018

DWG No: 2004-SPL-002

65° Step Over MONKEYTOE **A**3

SHEET 1 OF 1

SCALE: 1:20 REV:01
DIMENSIONS IN MILLIMETERS