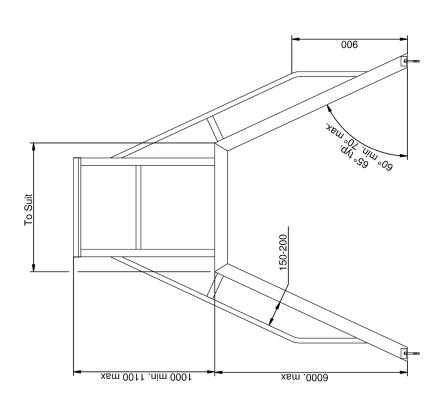

#### **PRODUCT IMAGES**

STEPS & STILES | Step-over EVERYTHING BETTER 2/3

Monkeytoe

23/07/2018

DWG No: 2004-SPL-002

65° Step Over MONKEYTOE **A**3

SHEET 1 OF 1

SCALE: 1:20 REV:01
DIMENSIONS IN MILLIMETERS

DO NOT SCALE

EVERYTHING BETTER 0800 658 637 - www.monkeytoe.co.nz

NOTES:

DESIGNED IN ACCORDANCE WITH
- ASNUZS 1170
- ASNUZS 167-2018
- B. B. 2D UHABLILTY CODES
- B. B. 2D UHABLILTY CODES
- RELEVANT STATUTORY OHS CODES OF PRACTICE