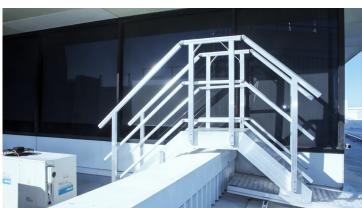

## Monkeytoe Aluminium Step-over

Versatile and compliant step-over configured for any commercial or industrial application where access over plant equipment or parapet walls is required, manufactured from high tensile construction grade aluminium.

#### **TYPICAL USES / APPLICATIONS**

- Up and over parapets
- Over ducts and pipes
- Milk plants
- · Apartment blocks
- Airports
- Shopping malls

#### **CHARACTERISTICS / ADVANTAGES**

- Fully pre-engineered system
- Prefabricated modular componentry
- Lightweight, high strength aluminium construction, reducing loading on exsiting strucutres
- Suits many varied applications and locations
- Easier to lift into position than traditional steel stairs
- Low maintenance and neat appearance
- Unique profiled anti-slip tread design makes stair comfortable and safe to use
- Great for retro-fit / existing applications