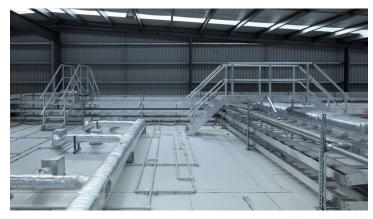

## Monkeytoe Aluminium Step-over

Versatile and compliant step-over configured for any commercial or industrial application where access over plant equipment or parapet walls is required, manufactured from high tensile construction grade aluminium.

#### **TYPICAL USES / APPLICATIONS**

- Up and over parapets
- Over ducts and pipes
- Milk plants
- · Apartment blocks
- Airports
- Shopping malls

#### **CHARACTERISTICS / ADVANTAGES**

- Fully pre-engineered system
- Prefabricated modular componentry
- Lightweight, high strength aluminium construction, reducing loading on exsiting strucutres
- Suits many varied applications and locations
- Easier to lift into position than traditional steel stairs
- Low maintenance and neat appearance
- Unique profiled anti-slip tread design makes stair comfortable and safe to use
- Great for retro-fit / existing applications