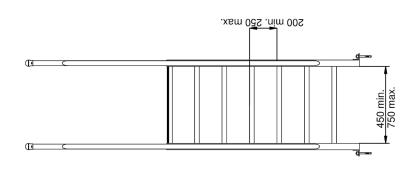

#### APPROVALS / STANDARDS

- Accordance with relevant sections of AS/NZ 1657
- Building B1 structure code
- OHS codes of practice standard/guidelines
- D1 Access routes

#### **PRODUCT IMAGES**

STEPS & STILES | Step-over EVERYTHING BETTER 2/3

Monkeytoe

23/07/2018

DWG No: 2004-SPL-002

65° Step Over MONKEYTOE **A**3

SHEET 1 OF 1

SCALE: 1:20 REV:01
DIMENSIONS IN MILLIMETERS