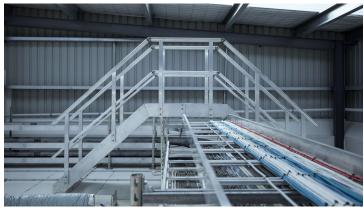

## Monkeytoe Aluminium Step-over

Versatile and compliant step-over configured for any commercial or industrial application where access over plant equipment or parapet walls is required, manufactured from high tensile construction grade aluminium.

#### **TYPICAL USES / APPLICATIONS**

- Up and over parapets
- Over ducts and pipes
- Milk plants
- · Apartment blocks
- Airports
- Shopping malls