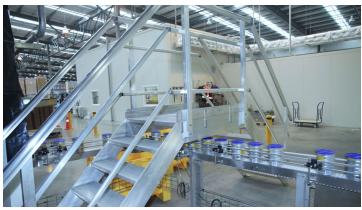

## Monkeytoe Aluminium Step-over

Versatile and compliant step-over configured for any commercial or industrial application where access over plant equipment or parapet walls is required, manufactured from high tensile construction grade aluminium.

#### **TYPICAL USES / APPLICATIONS**

- Up and over parapets
- Over ducts and pipes
- Milk plants
- · Apartment blocks
- Airports
- Shopping malls

#### **CHARACTERISTICS / ADVANTAGES**

- Fully pre-engineered system
- Prefabricated modular componentry
- Lightweight, high strength aluminium construction, reducing loading on exsiting strucutres
- Suits many varied applications and locations
- Easier to lift into position than traditional steel stairs
- Low maintenance and neat appearance
- Unique profiled anti-slip tread design makes stair comfortable and safe to use
- Great for retro-fit / existing applications