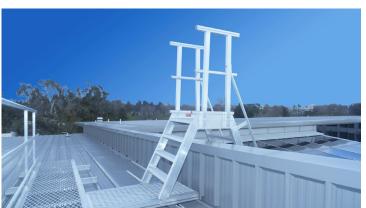

## Monkeytoe Aluminium Step-over

Versatile and compliant step-over configured for any commercial or industrial application where access over plant equipment or parapet walls is required, manufactured from high tensile construction grade aluminium.

#### **CHARACTERISTICS / ADVANTAGES**

- Fully pre-engineered system
- Prefabricated modular componentry
- Lightweight, high strength aluminium construction, reducing loading on exsiting strucutres
- Suits many varied applications and locations
- Easier to lift into position than traditional steel stairs
- Low maintenance and neat appearance
- Unique profiled anti-slip tread design makes stair comfortable and safe to use
- Great for retro-fit / existing applications