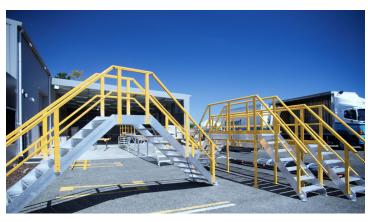

## Monkeytoe Aluminium Step-over

Versatile and compliant step-over configured for any commercial or industrial application where access over plant equipment or parapet walls is required, manufactured from high tensile construction grade aluminium.

#### **TYPICAL USES / APPLICATIONS**

- Up and over parapets
- Over ducts and pipes
- Milk plants
- · Apartment blocks
- Airports
- Shopping malls

#### **CHARACTERISTICS / ADVANTAGES**

- Fully pre-engineered system
- Prefabricated modular componentry
- Lightweight, high strength aluminium construction, reducing loading on exsiting strucutres
- Suits many varied applications and locations
- Easier to lift into position than traditional steel stairs
- Low maintenance and neat appearance
- Unique profiled anti-slip tread design makes stair comfortable and safe to use
- Great for retro-fit / existing applications