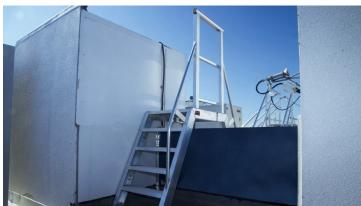

## Monkeytoe Aluminium Step-over

Versatile and compliant step-over configured for any commercial or industrial application where access over plant equipment or parapet walls is required, manufactured from high tensile construction grade aluminium.

#### **CHARACTERISTICS / ADVANTAGES**

- Fully pre-engineered system
- Prefabricated modular componentry
- Lightweight, high strength aluminium construction, reducing loading on exsiting strucutres
- Suits many varied applications and locations
- Easier to lift into position than traditional steel stairs
- Low maintenance and neat appearance
- Unique profiled anti-slip tread design makes stair comfortable and safe to use
- Great for retro-fit / existing applications