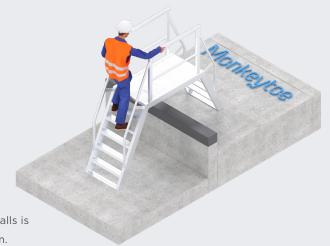

## Monkeytoe Aluminium Step-over

Versatile and compliant step-over configured for any commercial or industrial application where access over plant equipment or parapet walls is required, manufactured from high tensile construction grade aluminium.

#### **TYPICAL USES / APPLICATIONS**

- Up and over parapets
- Over ducts and pipes
- Milk plants
- · Apartment blocks
- Airports
- Shopping malls

#### **CHARACTERISTICS / ADVANTAGES**

- Fully pre-engineered system
- Prefabricated modular componentry
- Lightweight, high strength aluminium construction, reducing loading on exsiting strucutres
- Suits many varied applications and locations
- Easier to lift into position than traditional steel stairs
- Low maintenance and neat appearance
- Unique profiled anti-slip tread design makes stair comfortable and safe to use
- Great for retro-fit / existing applications