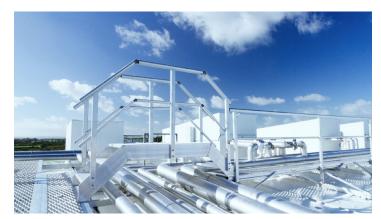

## Monkeytoe Aluminium Step-over

Versatile and compliant step-over configured for any commercial or industrial application where access over plant equipment or parapet walls is required, manufactured from high tensile construction grade aluminium.

#### **CHARACTERISTICS / ADVANTAGES**

- Fully pre-engineered system
- Prefabricated modular componentry
- Lightweight, high strength aluminium construction, reducing loading on exsiting strucutres
- Suits many varied applications and locations
- Easier to lift into position than traditional steel stairs
- Low maintenance and neat appearance
- Unique profiled anti-slip tread design makes stair comfortable and safe to use
- Great for retro-fit / existing applications