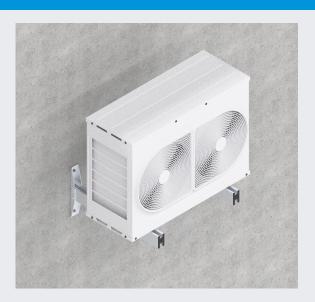

## **CONDENSER MOUNT**

Monkeytoe Condenser Wall Mount

### **PRODUCT DESCRIPTION**

High Tensile, marine grade T6 aluminium wall mount brackets in two standard options, 100kg set & 200kg set - dimensions as per the drawing -Stainless wall fixings and unit mounting fixings can be supplied additionally.

### **TYPICAL USES / APPLICATIONS**

- High tensile marine grade aluminium mounting solutions for condensers in ground mounted and wall mounted applications. • Mount up to 200kg with standard products
- Ideally suited as a support for a series of Condenser units
- Supports for Fans and flues and other light weight equipment
- Supports for Cable trays, pipes and other services