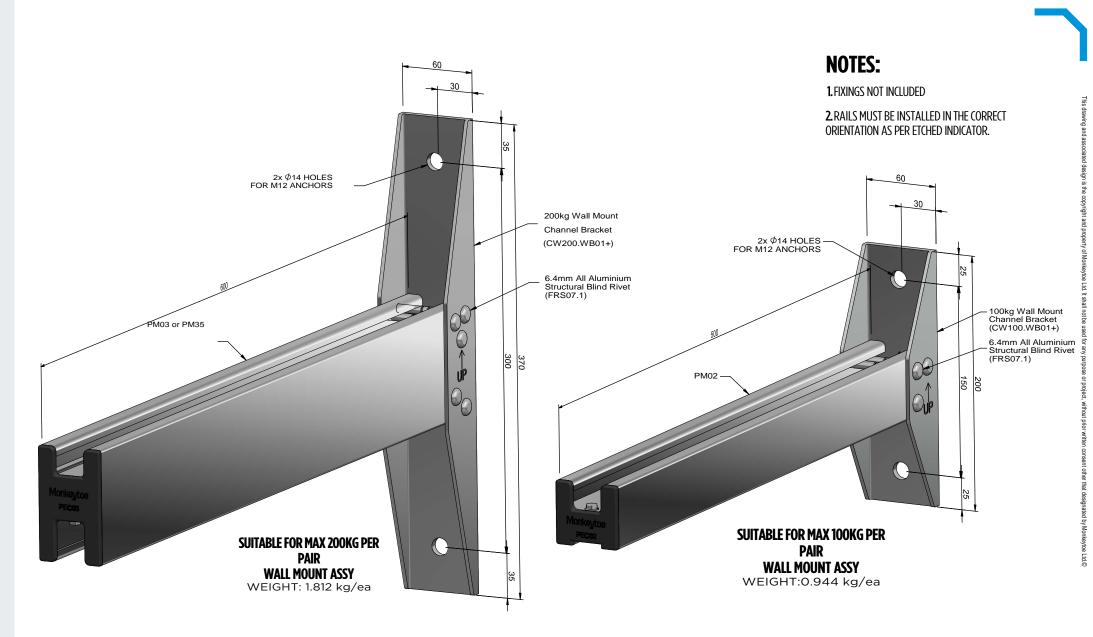

### **PRODUCT DESCRIPTION**

High Tensile, marine grade T6 aluminium wall mount brackets in two standard options, 100kg set & 200kg set - dimensions as per the drawing -Stainless wall fixings and unit mounting fixings can be supplied additionally.

| TECHNICAL DATA / | Loading Capacity:                                                                                                                                    |  |  |
|------------------|------------------------------------------------------------------------------------------------------------------------------------------------------|--|--|
| MATERIALS        | <ul> <li>Light weight Mount - up to 100kg</li> <li>Heavy Duty Mount - up to 200kg</li> </ul>                                                         |  |  |
|                  |                                                                                                                                                      |  |  |
|                  | Extrusion: varies between sites                                                                                                                      |  |  |
|                  | Connections: Stainless Steel M10 sliding nuts                                                                                                        |  |  |
| TESTS            | APPROVALS / STANDARDS                                                                                                                                |  |  |
|                  | Structural design action B1                                                                                                                          |  |  |
|                  | <ul> <li>AS/NZS 1170 Standards Australia / New Zealand</li> </ul>                                                                                    |  |  |
|                  | • Aluminium Structures, Part 1: Limit State Design AS/NZS 1664.1 Standards Australia / New Zealand NZ                                                |  |  |
|                  | AS 1657                                                                                                                                              |  |  |
| WARRANTY         | <ul> <li>25 years materials</li> <li>Product Warranty is valid in accordance to the PS1 Engineering Standard that it has been designed to</li> </ul> |  |  |
| MAINTENANCE      | • Visual inspection for any damage or loose fixings must be done periodically and prior to use.                                                      |  |  |
|                  | No certified maintenance required.                                                                                                                   |  |  |
|                  | • Basic wear and tear preventative maintenance is recommended, as per manufacturer's specifications and                                              |  |  |
|                  | recommendations.                                                                                                                                     |  |  |