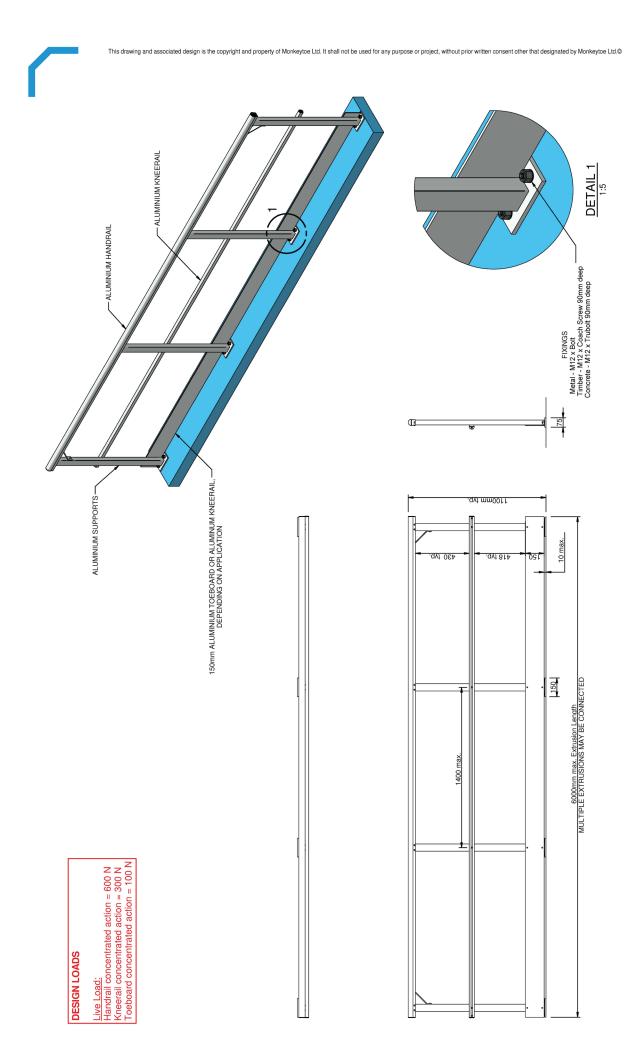

## TECHNICAL DATA / MATERIALS

- Handrail extrusions: High tensile T6 aluminium (Can be powder coated if required)
- Elbows & end caps: Diecast aluminium
- Fixings: Stainless Steel 304 grade
- · Roof connections:
  - Roofing clip High density Polyethylene, UV-resistant
  - Galvanised roofing tek screws,
  - Neoprene sealing washers

HANDRAIL | Base-mounted Handrail EVERYTHING BETTER 2

Monkeytoe

|                                                                                                                                                                                                                                                                                                                                                                                                                                                                                                                                                                                                                                                                                                                                                                                                                                                                                                                                                                                                                                                                                                                                                                                                                                                                                                                                                                                                                                                                                                                                                                                                                                                                                                                                                                                                                                                                                                                                                                                                                                                                                                                       | MONKEYTOE                 |            |
|-----------------------------------------------------------------------------------------------------------------------------------------------------------------------------------------------------------------------------------------------------------------------------------------------------------------------------------------------------------------------------------------------------------------------------------------------------------------------------------------------------------------------------------------------------------------------------------------------------------------------------------------------------------------------------------------------------------------------------------------------------------------------------------------------------------------------------------------------------------------------------------------------------------------------------------------------------------------------------------------------------------------------------------------------------------------------------------------------------------------------------------------------------------------------------------------------------------------------------------------------------------------------------------------------------------------------------------------------------------------------------------------------------------------------------------------------------------------------------------------------------------------------------------------------------------------------------------------------------------------------------------------------------------------------------------------------------------------------------------------------------------------------------------------------------------------------------------------------------------------------------------------------------------------------------------------------------------------------------------------------------------------------------------------------------------------------------------------------------------------------|---------------------------|------------|
| DWG No: 2004-HR-BASE-01                                                                                                                                                                                                                                                                                                                                                                                                                                                                                                                                                                                                                                                                                                                                                                                                                                                                                                                                                                                                                                                                                                                                                                                                                                                                                                                                                                                                                                                                                                                                                                                                                                                                                                                                                                                                                                                                                                                                                                                                                                                                                               | ASE-01                    | 25/07/2018 |
|                                                                                                                                                                                                                                                                                                                                                                                                                                                                                                                                                                                                                                                                                                                                                                                                                                                                                                                                                                                                                                                                                                                                                                                                                                                                                                                                                                                                                                                                                                                                                                                                                                                                                                                                                                                                                                                                                                                                                                                                                                                                                                                       | SHEET 1 OF 1              | A3         |
|                                                                                                                                                                                                                                                                                                                                                                                                                                                                                                                                                                                                                                                                                                                                                                                                                                                                                                                                                                                                                                                                                                                                                                                                                                                                                                                                                                                                                                                                                                                                                                                                                                                                                                                                                                                                                                                                                                                                                                                                                                                                                                                       | SCALE: 1:20               | REV:01     |
| → DO NOT SCALE     → DO | DIMENSIONS IN MILLIMETERS | IMETERS /  |

Base Mounted Handrail

EVERYTHING BETTER 0800 658 637 - www.monkeytoe.co.nz

NOTES:

DESIGNED IN ACCORDANCE WITH:
ASSUZS 1170
- STRUCTURAL DESIGN ACTIONS, B1 & B2 DURABILITY,
STRUCTURAL DESIGN ACTIONS, B1 & A RE DURABILITY,
AS ARETY PROMP FALLING, D1 ACCESS ROUTES CODES
- ASNAS 1657-2013