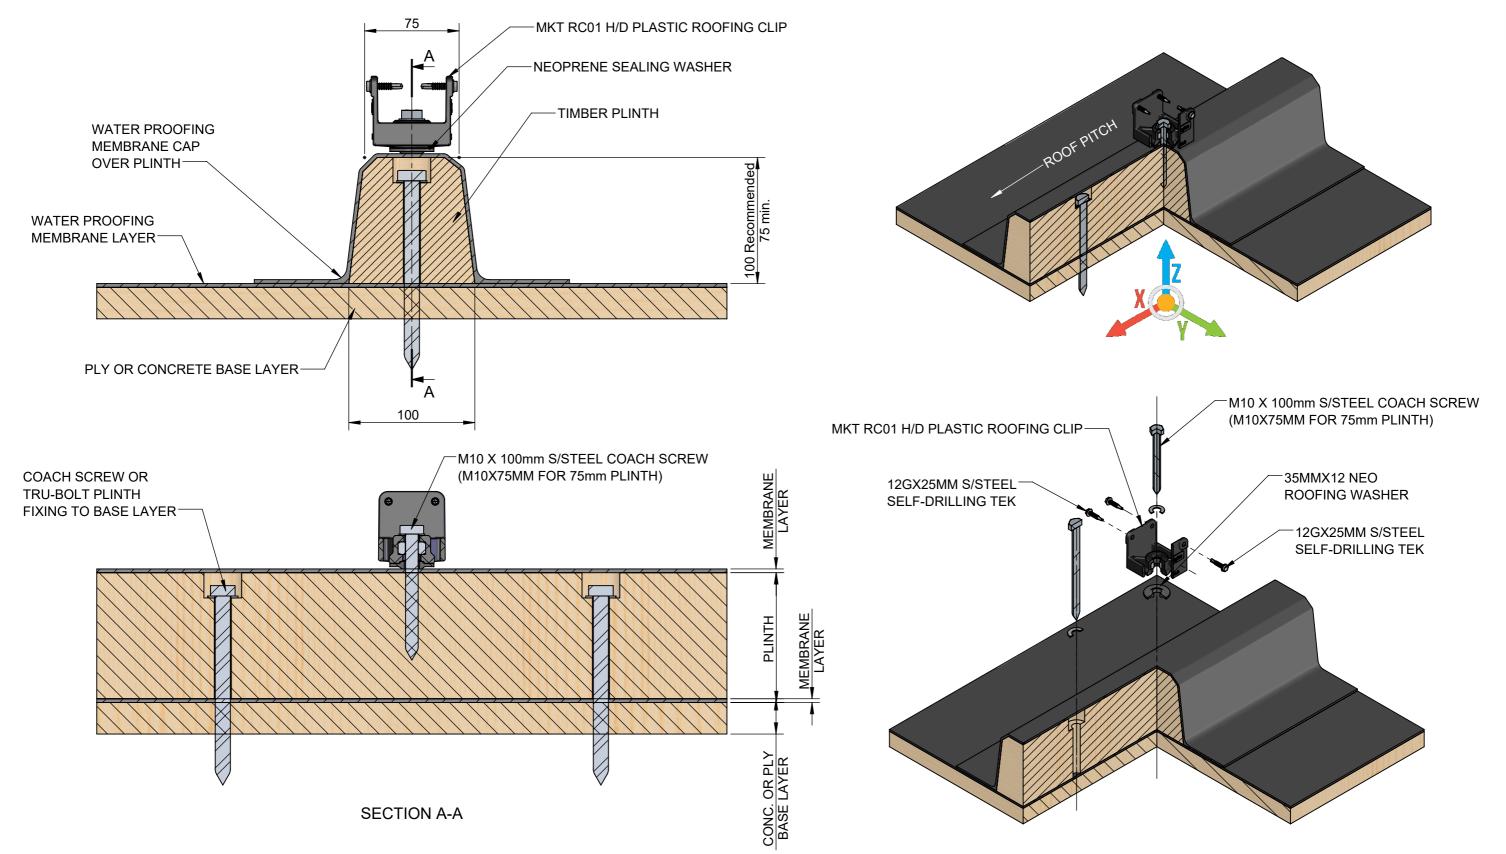

## NOTES:

SUGGESTED DETAIL ONLY. 1. MONKEYTOE PRODUCER STATEMENT DOES NOT COVER PLINTH DESIGN. PLINTH IS TO BE DESIGNED BY OTHERS TO ACCOMODATE APPLIED LOADS.

## **MAXIMUM IMPOSED**

LOADS (kN) PER RC01 FIXING CLIP

X = <u>2.5 kN</u> Y = <u>2.5 kN</u> Z = 2.5 kN

Monkeytoe

EVERYTHING BETTER 0800 658 637 - www.monkeytoe.co.nz

| MEMBRANE ROOF RC01 PLINTH FIXING DETAIL |                           |            |
|-----------------------------------------|---------------------------|------------|
| MONKEYTOE                               |                           |            |
| DWG No: 2004-RC01-MRD                   |                           | 15/01/2019 |
|                                         | SHEET 1 OF 1              | A3         |
|                                         | SCALE 1:3                 | REV:03     |
| DO NOT SCALE                            | DIMENSIONS IN MILLIMETERS |            |
| ·                                       |                           |            |