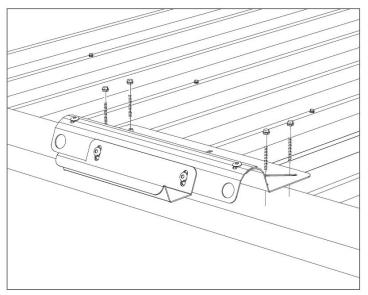

#### LADDER BRACKET TO METAL DECK

- Portable ladder to extend minimum 900mm above roof edge
- Ladder bracket to be positioned so that the ladder is resting on the ladder tie off flange and not the gutter or fascia

• Fix to roof deck using 6 fixings (combination of 14G tek screw and 8mm bulbtite rivets to suit the installation).

Portable Ladder Support Bracket EVERYTHING BETTER 2/4