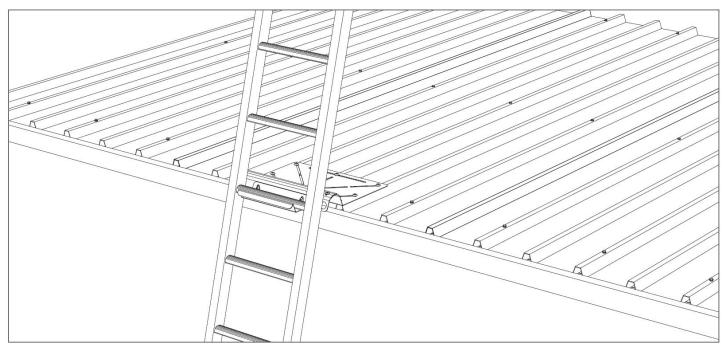

#### LADDER BRACKET TO METAL DECK

- Portable ladder to extend minimum 900mm above roof edge
- Ladder bracket to be positioned so that the ladder is resting on the ladder tie off flange and not the gutter or fascia