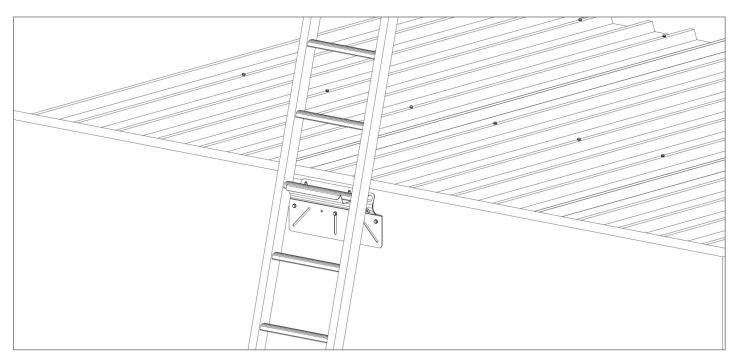

#### LADDER BRACKET TO METAL DECK

- Portable ladder to extend minimum 900mm above roof edge
- Ladder bracket to be positioned so that the ladder is resting on the ladder tie off flange and not the gutter or fascia

• Fix to roof deck using 6 fixings (combination of 14G tek screw and 8mm bulbtite rivets to suit the installation).

Portable Ladder Support Bracket EVERYTHING BETTER 2/4