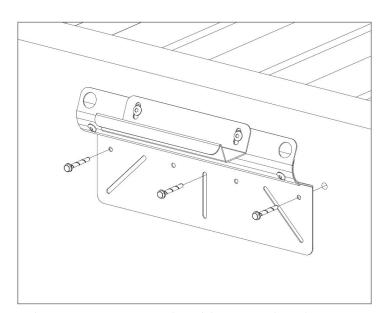

• Fix to roof deck using 6 fixings (combination of 14G tek screw and 8mm bulbtite rivets to suit the installation).

Portable Ladder Support Bracket EVERYTHING BETTER 2/4

- Fix to concrete structure using minimum quantity 3, 8mm x 75mm screw bolt
- Fix to timber structure using minimum quantity 4, 4G x 75mm tek screw
- Fix to steel structure using minimum quantity 3, 8mm bolt set or 4, 14G x 75mm tek screw