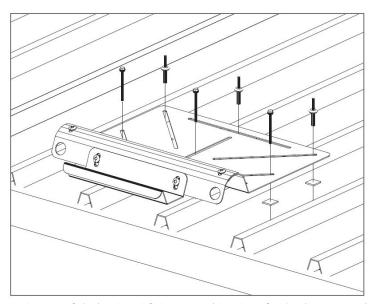

#### LADDER BRACKET TO METAL DECK

- Portable ladder to extend minimum 900mm above roof edge
- Ladder bracket to be positioned so that the ladder is resting on the ladder tie off flange and not the gutter or fascia

• Fix to roof deck using 6 fixings (combination of 14G tek screw and 8mm bulbtite rivets to suit the installation).

Portable Ladder Support Bracket EVERYTHING BETTER 2/4