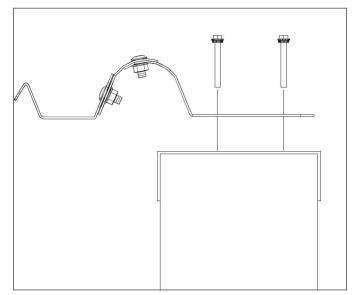

#### LADDER BRACKET TO WALL

- Portable ladder to extend minimum 900mm above top of wall
- · Ladder bracket to be positioned so that the ladder is resting on the ladder tie off flange and not the wall

- Fix to concrete structure using minimum quantity 3, 8mm x 75mm screw bolt
- Fix to timber structure using minimum quantity 4, 4G x 75mm tek screw
- Fix to steel structure using minimum quantity 3, 8mm bolt set or 4, 14G x 75mm tek screw