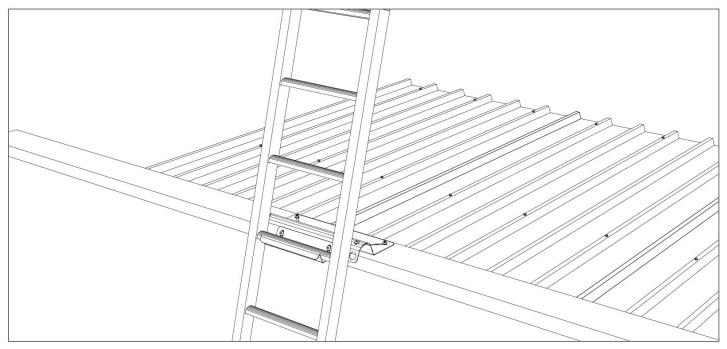

#### LADDER BRACKET TO METAL DECK

- Portable ladder to extend minimum 900mm above roof edge
- Ladder bracket to be positioned so that the ladder is resting on the ladder tie off flange and not the gutter or fascia

• Fix to roof deck using 6 fixings (combination of 14G tek screw and 8mm bulbtite rivets to suit the installation).

Portable Ladder Support Bracket EVERYTHING BETTER 2/4