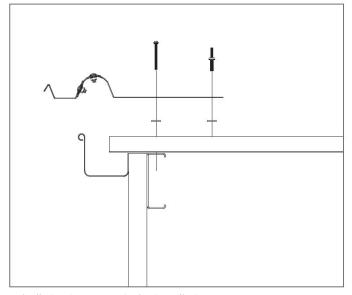

#### LADDER BRACKET TO PARAPET

- Portable ladder to extend minimum 900mm above parapet edge
- · Ladder bracket to be positioned so that the ladder is resting on the ladder tie off flange and not the parapet or fascia

- Fix to concrete structure using minimum quantity 3, 8mm x 75mm screw bolt
- Fix to timber structure using minimum quantity 4, 4G x 75mm tek screw
- Fix to steel structure using minimum quantity 3, 8mm bolt set or 4, 14G x 75mm tek screw

Portable Ladder Support Bracket EVERYTHING BETTER 3/4