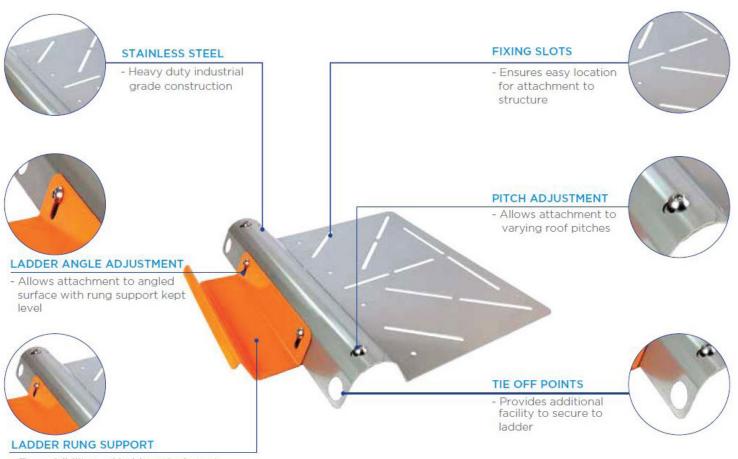

#### PRODUCT DESCRIPTION

Using three piece profiles plate construction, the slotted locking device allows on site adjustment providing both pitch and angle variation of the ladder support ensuring maximum stability and safety of the operator.

#### FEATURES / BENEFITS

- Easy visibility and ladder attachment

Portable Ladder Support Bracket EVERYTHING BETTER 1/4