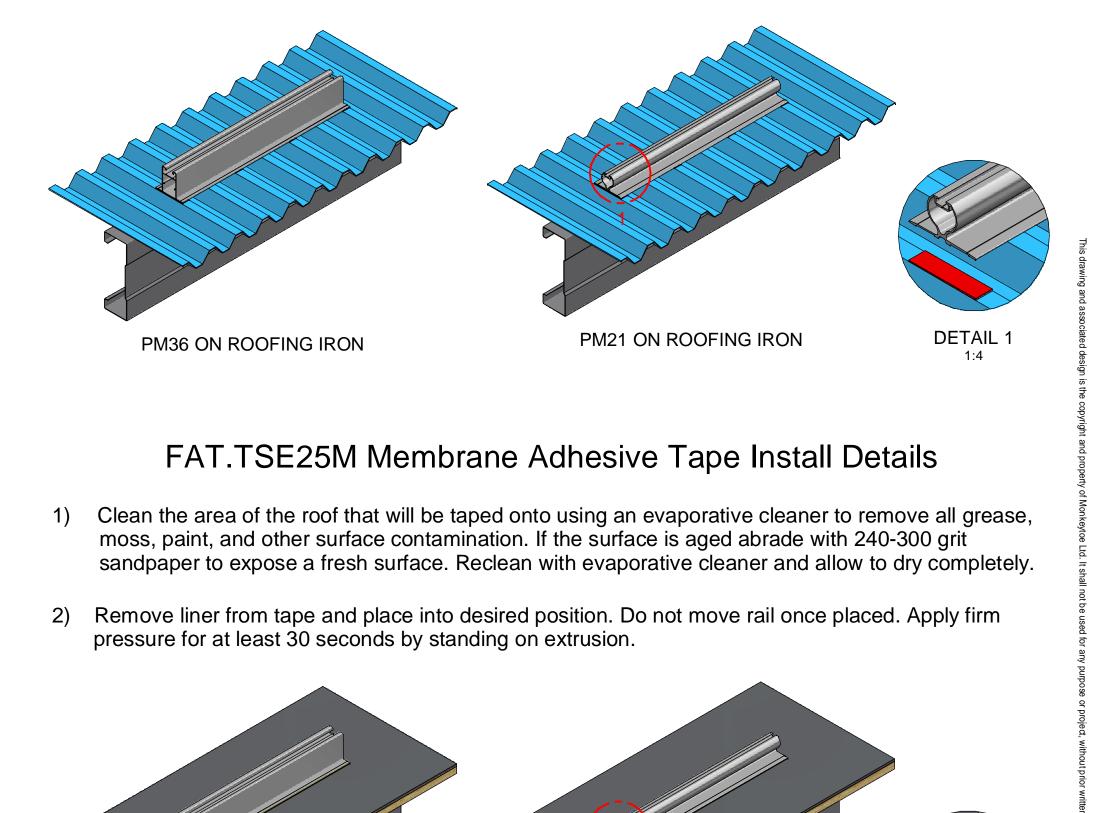

## FAT.TSE25R Roofing Iron Adhesive Tape Install Details

- Clean the area of the roof that will be taped onto using an evaporative cleaner to remove all grease 1) and surface contamination.
- Lightly abrase the top of the iron using a Scotch Brite pad (or equivilant) to improve tape adhesion. 2) (Do not completely remove powdercoating or zincalume finish)
- Clean again with evaporating cleaner to remove any dust and allow to dry completely. 3)
- Remove liner from tape and place into desired position. Do not move rail once placed. Apply firm pressure for at least 30 seconds by standing on extrusion.