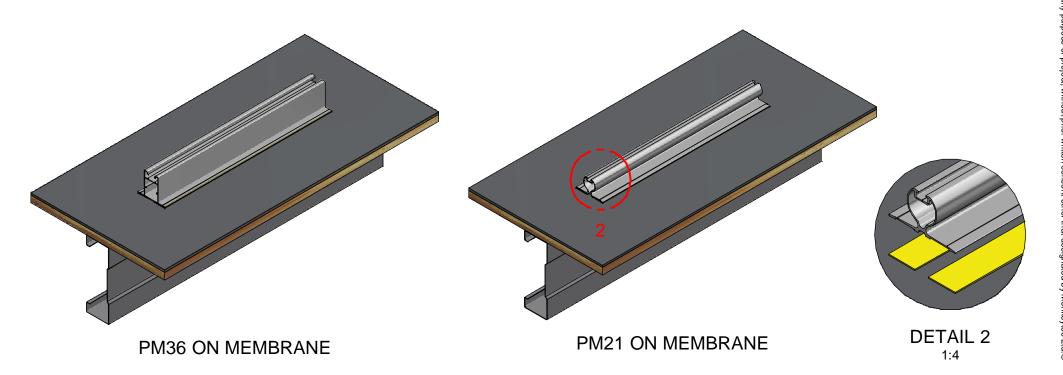

## FAT.TSE25M Membrane Adhesive Tape Install Details

- Clean the area of the roof that will be taped onto using an evaporative cleaner to remove all grease, 1) moss, paint, and other surface contamination. If the surface is aged abrade with 240-300 grit sandpaper to expose a fresh surface. Reclean with evaporative cleaner and allow to dry completely.
- Remove liner from tape and place into desired position. Do not move rail once placed. Apply firm 2) pressure for at least 30 seconds by standing on extrusion.