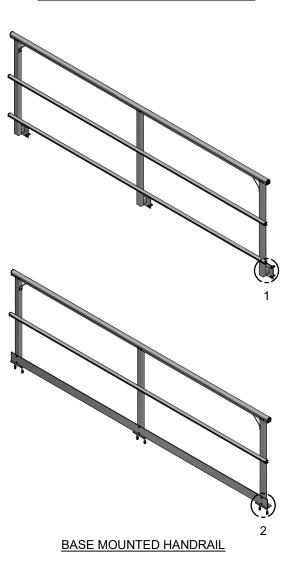

WALL MOUNTED HANDRAIL

OFFSET WALL MOUNTED HANDRAIL

## WALKWAY SIDE STANCHION

Monkeytoe

EVERYTHING BETTER

0800 658 637 - www.monkeytoe.co.nz

ROOF MOUNTED HANDRAIL

 Handrail Install Guide

 MONKEYTOE GROUP

 DWG No: 2004-HR-I-01
 21/06/2019

 Operation
 SHEET 1 OF 3
 A3

 SCALE: 1:25
 REV:01

 DO NOT SCALE
 DIMENSIONS IN MILLIMETERS

WALKWAY END STANCHION

ANCHION

right and property of Monkeytoe Ltd. It shall

8

that designated by Monkeytoe Ltd.©