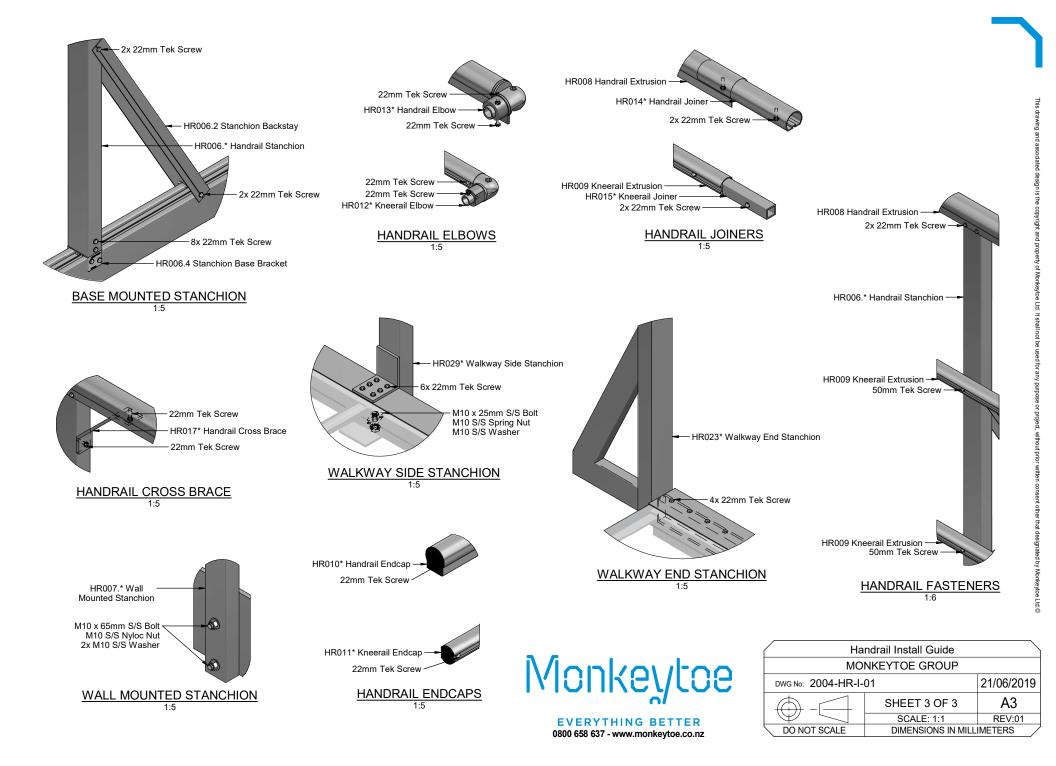

**EVERYTHING BETTER** 0800 658 637 - www.monkeytoe.co.nz

| MONKEYTOE GROUP      |                           |            |
|----------------------|---------------------------|------------|
| DWG No: 2004-HR-I-01 |                           | 21/06/2019 |
|                      | SHEET 2 OF 3              | A3         |
|                      | SCALE: 1:20               | REV:01     |
| DO NOT SCALE         | DIMENSIONS IN MILLIMETERS |            |
|                      |                           |            |