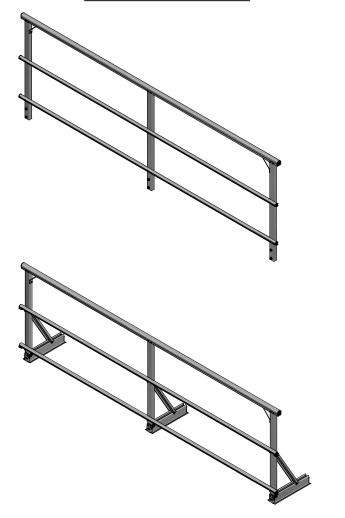

WALL MOUNTED HANDRAIL

OFFSET WALL MOUNTED HANDRAIL

## WALKWAY SIDE STANCHION

Monkeytoe

EVERYTHING BETTER

0800 658 637 - www.monkeytoe.co.nz

ROOF MOUNTED HANDRAIL

 Handrail Install Guide

 MONKEYTOE GROUP

 DWG No: 2004-HR-I-01
 21/06/2019

 Operation
 SHEET 1 OF 3
 A3

 SCALE: 1:25
 REV:01

 DO NOT SCALE
 DIMENSIONS IN MILLIMETERS

WALKWAY END STANCHION

ANCHION

right and property of Monkeytoe Ltd. It shall

8

that designated by Monkeytoe Ltd.©