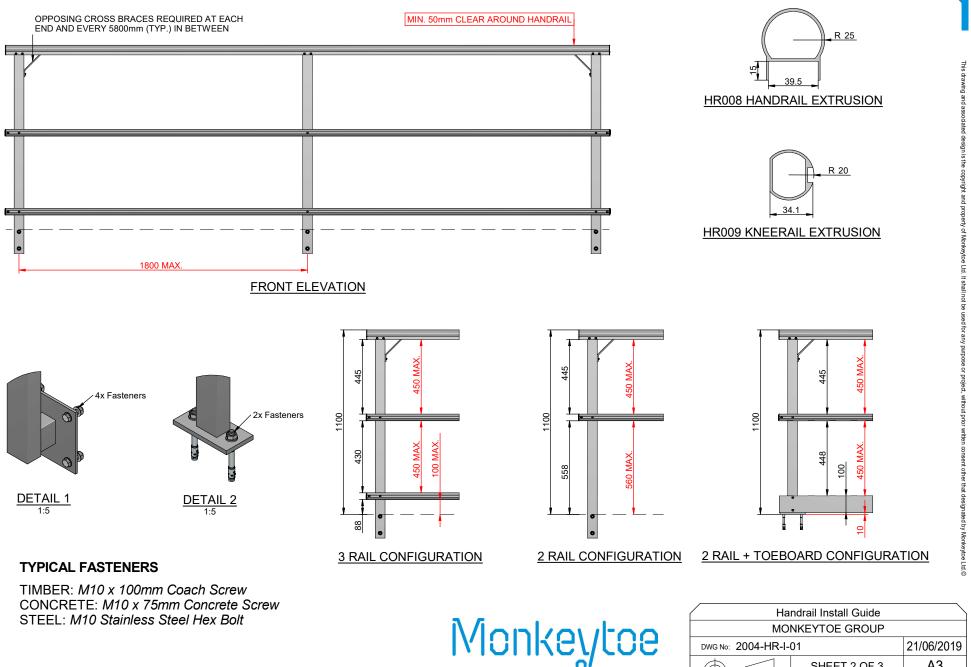

**EVERYTHING BETTER** 0800 658 637 - www.monkeytoe.co.nz

| MONKEYTOE GROUP      |                           |            |
|----------------------|---------------------------|------------|
| DWG No: 2004-HR-I-01 |                           | 21/06/2019 |
|                      | SHEET 2 OF 3              | A3         |
|                      | SCALE: 1:20               | REV:01     |
| DO NOT SCALE         | DIMENSIONS IN MILLIMETERS |            |
|                      |                           |            |