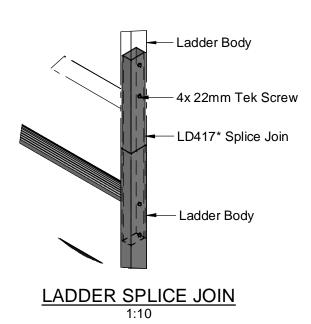

## STANDARD FIXING BRACKET

ADJUSTABLE LANDING KIT

PARAPET PLATFORM

|                 | La                | dder Install Guide        |        |  |
|-----------------|-------------------|---------------------------|--------|--|
| MONKEYTOE GROUP |                   |                           |        |  |
|                 | DWG No: 2004-LAD- | 23/06/2019                |        |  |
|                 |                   | SHEET 2 OF 2              | A3     |  |
|                 |                   | SCALE: 1:10               | REV:01 |  |
| DO NOT SCALE    |                   | DIMENSIONS IN MILLIMETERS |        |  |