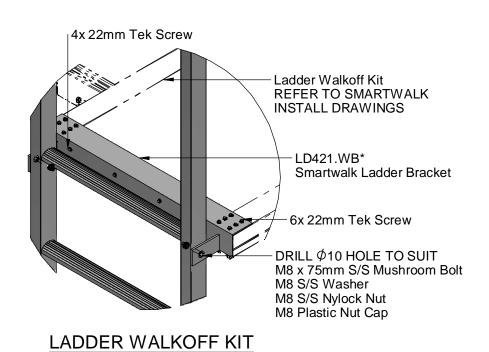

## STANDARD FIXING BRACKET

ADJUSTABLE LANDING KIT

PARAPET PLATFORM

|                 | La                | dder Install Guide        |        |  |
|-----------------|-------------------|---------------------------|--------|--|
| MONKEYTOE GROUP |                   |                           |        |  |
|                 | DWG No: 2004-LAD- | 23/06/2019                |        |  |
|                 |                   | SHEET 2 OF 2              | A3     |  |
|                 |                   | SCALE: 1:10               | REV:01 |  |
| DO NOT SCALE    |                   | DIMENSIONS IN MILLIMETERS |        |  |