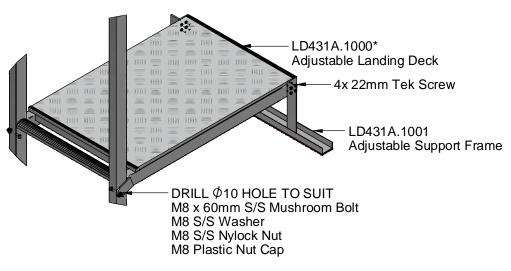

## STANDARD FIXING BRACKET

ADJUSTABLE LANDING KIT

PARAPET PLATFORM

|                 | La                | dder Install Guide        |        |  |
|-----------------|-------------------|---------------------------|--------|--|
| MONKEYTOE GROUP |                   |                           |        |  |
|                 | DWG No: 2004-LAD- | 23/06/2019                |        |  |
|                 |                   | SHEET 2 OF 2              | A3     |  |
|                 |                   | SCALE: 1:10               | REV:01 |  |
| DO NOT SCALE    |                   | DIMENSIONS IN MILLIMETERS |        |  |