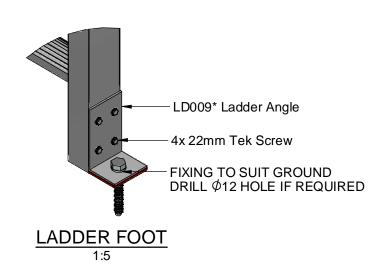

## STANDARD FIXING BRACKET

ADJUSTABLE LANDING KIT

PARAPET PLATFORM

|                 | La                | dder Install Guide        |        |  |
|-----------------|-------------------|---------------------------|--------|--|
| MONKEYTOE GROUP |                   |                           |        |  |
|                 | DWG No: 2004-LAD- | 23/06/2019                |        |  |
|                 |                   | SHEET 2 OF 2              | A3     |  |
|                 |                   | SCALE: 1:10               | REV:01 |  |
| DO NOT SCALE    |                   | DIMENSIONS IN MILLIMETERS |        |  |