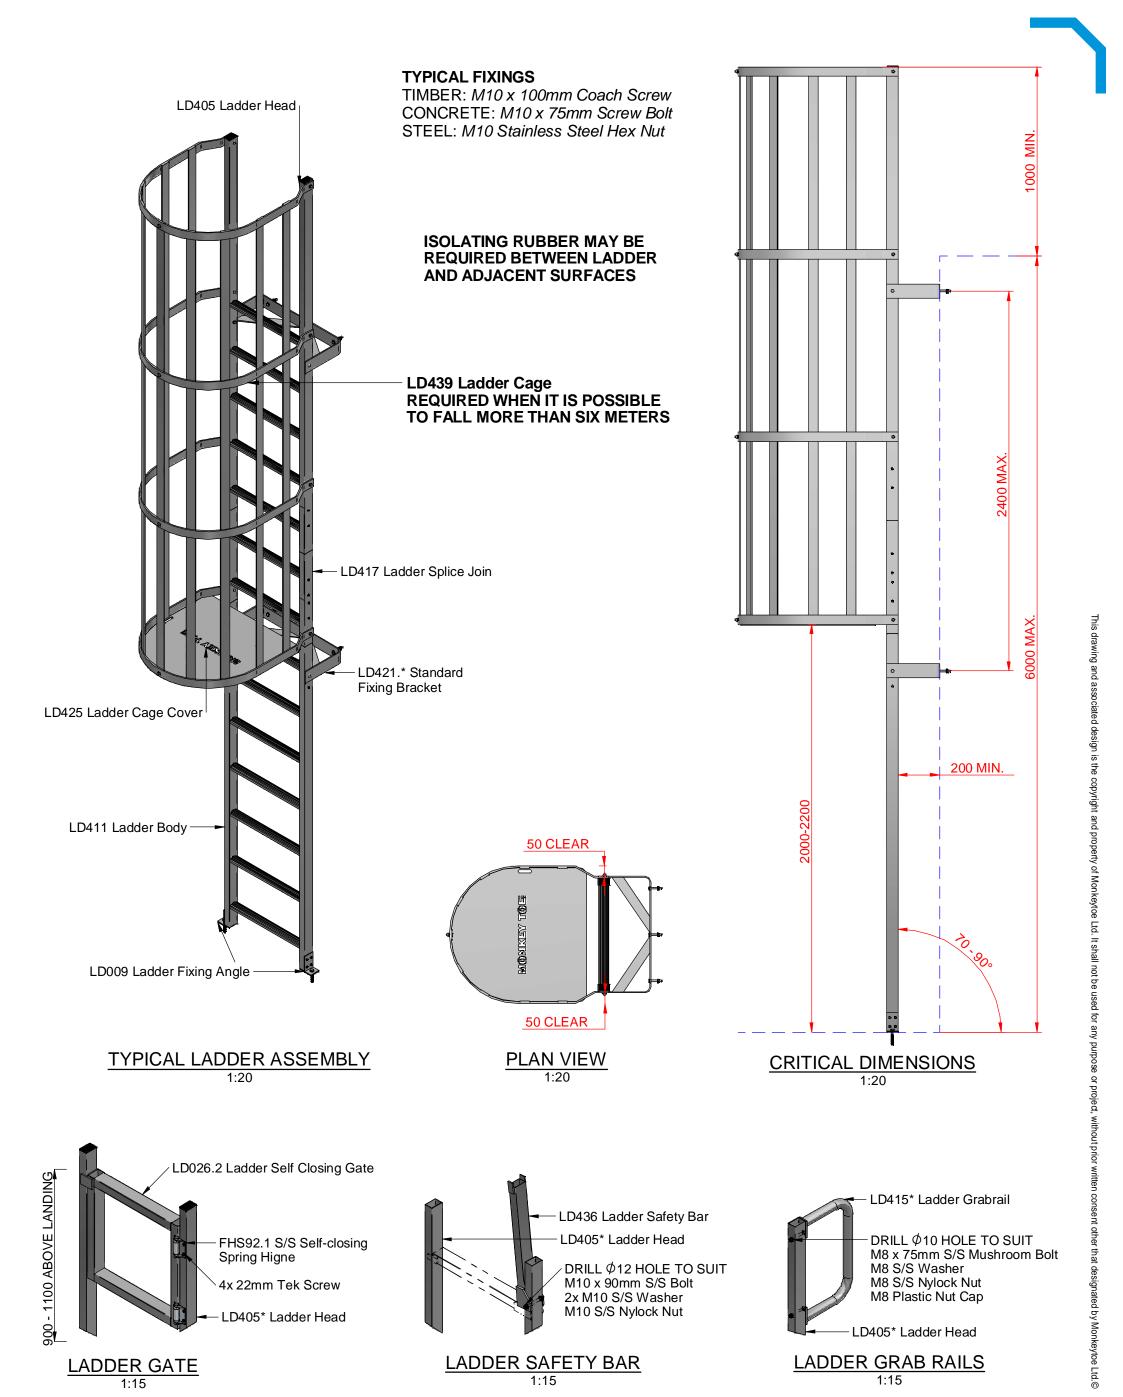

EVERYTHING BETTER
0800 658 637 - www.monkeytoe.co.nz

| Ladder Install Guide |              |          |  |  |
|----------------------|--------------|----------|--|--|
| MONKEYTOE GROUP      |              |          |  |  |
| DWG No: 2004-LAD-    | 23/06/2019   |          |  |  |
|                      | SHEET 1 OF 2 | A3       |  |  |
|                      | SCALE: 1:50  | REV:01   |  |  |
|                      |              | METERS / |  |  |