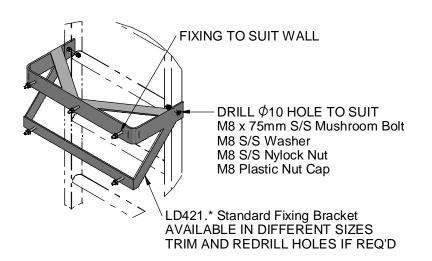

## STANDARD FIXING BRACKET

ADJUSTABLE LANDING KIT

PARAPET PLATFORM

|                 | La                | dder Install Guide        |        |  |
|-----------------|-------------------|---------------------------|--------|--|
| MONKEYTOE GROUP |                   |                           |        |  |
|                 | DWG No: 2004-LAD- | 23/06/2019                |        |  |
|                 |                   | SHEET 2 OF 2              | A3     |  |
|                 |                   | SCALE: 1:10               | REV:01 |  |
| DO NOT SCALE    |                   | DIMENSIONS IN MILLIMETERS |        |  |