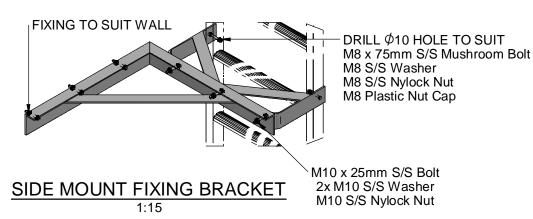

## STANDARD FIXING BRACKET

ADJUSTABLE LANDING KIT

PARAPET PLATFORM

|                 | La                | dder Install Guide        |        |  |
|-----------------|-------------------|---------------------------|--------|--|
| MONKEYTOE GROUP |                   |                           |        |  |
|                 | DWG No: 2004-LAD- | 23/06/2019                |        |  |
|                 |                   | SHEET 2 OF 2              | A3     |  |
|                 |                   | SCALE: 1:10               | REV:01 |  |
| DO NOT SCALE    |                   | DIMENSIONS IN MILLIMETERS |        |  |