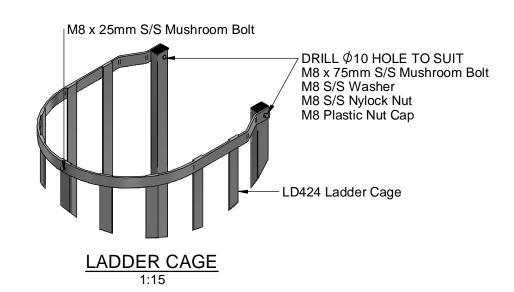

## STANDARD FIXING BRACKET

ADJUSTABLE LANDING KIT

PARAPET PLATFORM

|                 | La                | dder Install Guide        |        |  |
|-----------------|-------------------|---------------------------|--------|--|
| MONKEYTOE GROUP |                   |                           |        |  |
|                 | DWG No: 2004-LAD- | 23/06/2019                |        |  |
|                 |                   | SHEET 2 OF 2              | A3     |  |
|                 |                   | SCALE: 1:10               | REV:01 |  |
| DO NOT SCALE    |                   | DIMENSIONS IN MILLIMETERS |        |  |