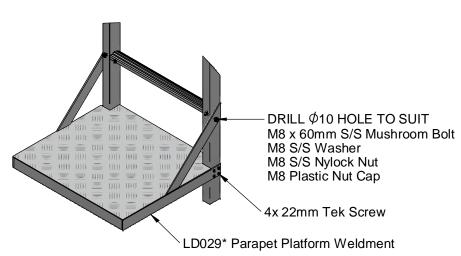

## STANDARD FIXING BRACKET

ADJUSTABLE LANDING KIT

PARAPET PLATFORM

|                 | La                | dder Install Guide        |        |  |
|-----------------|-------------------|---------------------------|--------|--|
| MONKEYTOE GROUP |                   |                           |        |  |
|                 | DWG No: 2004-LAD- | 23/06/2019                |        |  |
|                 |                   | SHEET 2 OF 2              | A3     |  |
|                 |                   | SCALE: 1:10               | REV:01 |  |
| DO NOT SCALE    |                   | DIMENSIONS IN MILLIMETERS |        |  |