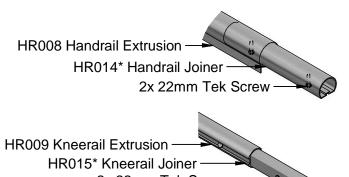

**BASE MOUNTED STANCHION** 1:5

**REFER TO 2004-HR-I-01 FOR ADDITIONAL** HANDRAIL INSTALL PROCEDURES

HANDRAIL FASTENERS 1:6

**EVERYTHING BETTER** 0800 658 637 - www.monkeytoe.co.nz

| Skywalk With Mesh Install Guide |                           |           |  |  |
|---------------------------------|---------------------------|-----------|--|--|
| MONKEYTOE GROUP                 |                           |           |  |  |
| DWG No: 2004-MSW2-I-01          |                           | 5/06/2020 |  |  |
|                                 | SHEET 4 OF 4              | A3        |  |  |
|                                 | SCALE: 1:5                | REV:01    |  |  |
| DO NOT SCALE                    | DIMENSIONS IN MILLIMETERS |           |  |  |
|                                 |                           |           |  |  |