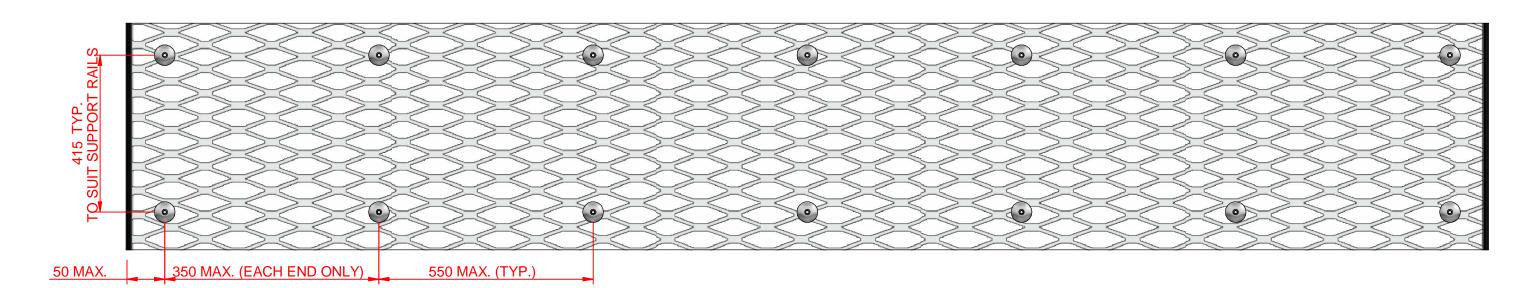

**EXPLODED VIEW** 

MONKEYTOE GROUP

DWG No: 2004-MSW2-I-01

SHEET 2 OF 4

A3

SCALE: 1:24

REV:01

DO NOT SCALE