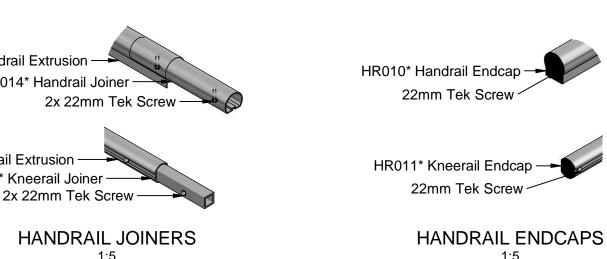

**BASE MOUNTED STANCHION** 1:5

**REFER TO 2004-HR-I-01 FOR ADDITIONAL** HANDRAIL INSTALL PROCEDURES

HANDRAIL FASTENERS 1:6

**EVERYTHING BETTER** 0800 658 637 - www.monkeytoe.co.nz

| Skywalk With Mesh Install Guide |                           |           |  |  |
|---------------------------------|---------------------------|-----------|--|--|
| MONKEYTOE GROUP                 |                           |           |  |  |
| DWG No: 2004-MSW2-I-01          |                           | 5/06/2020 |  |  |
|                                 | SHEET 4 OF 4              | A3        |  |  |
|                                 | SCALE: 1:5                | REV:01    |  |  |
| DO NOT SCALE                    | DIMENSIONS IN MILLIMETERS |           |  |  |
|                                 |                           |           |  |  |