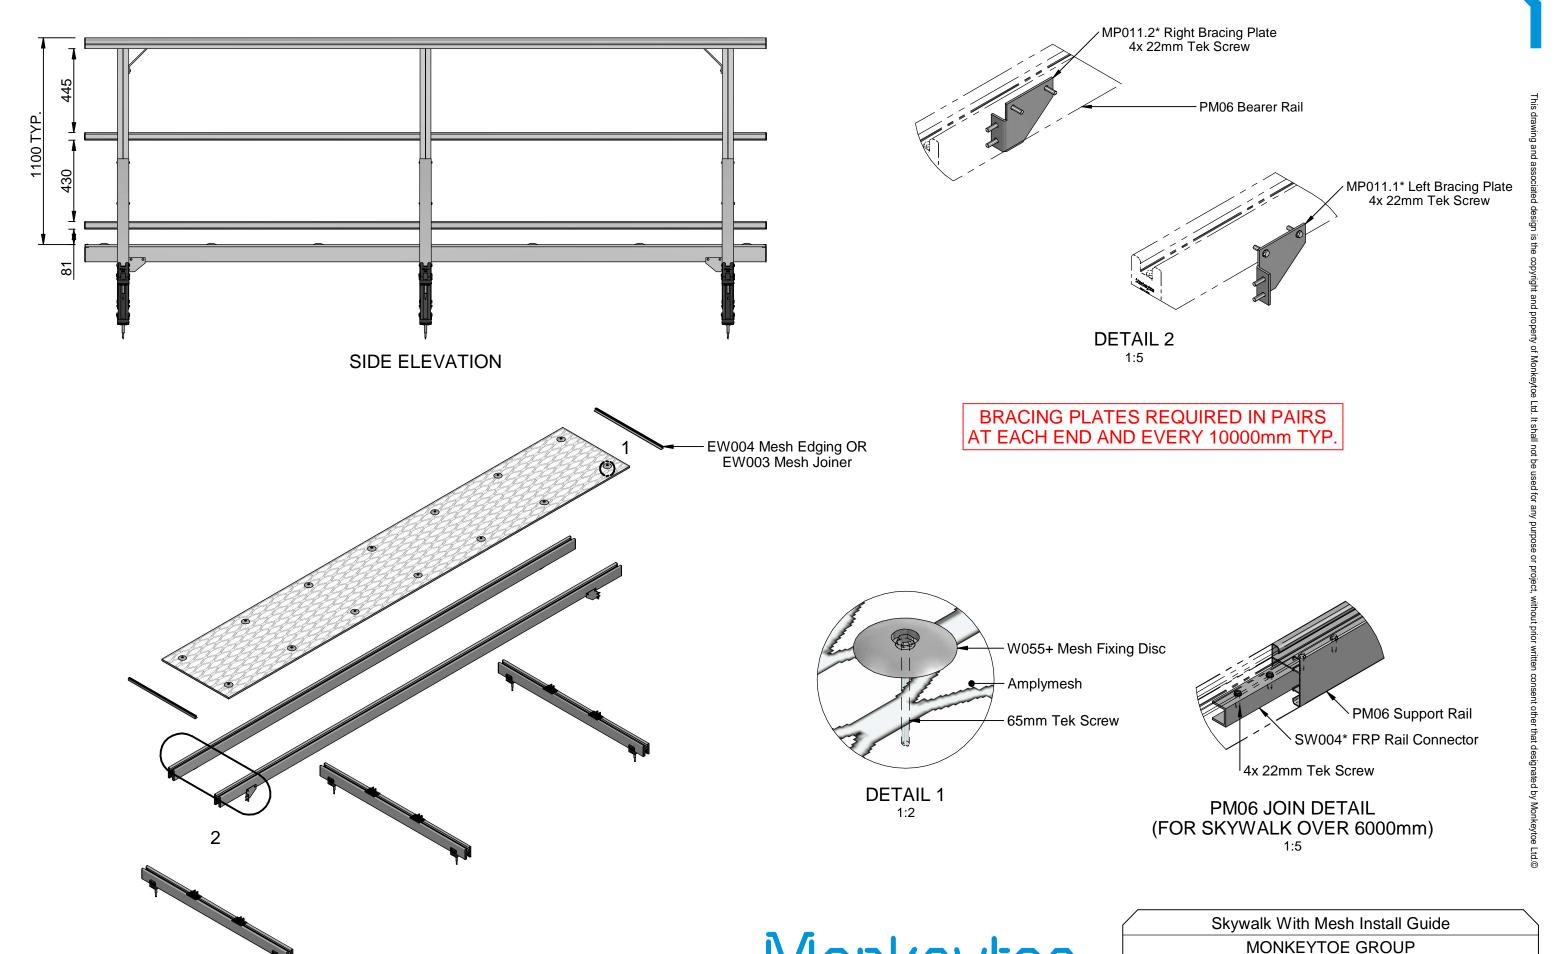

**EXPLODED VIEW** 

MONKEYTOE GROUP

DWG No: 2004-MSW2-I-01

SHEET 2 OF 4

A3

SCALE: 1:24

REV:01

DO NOT SCALE