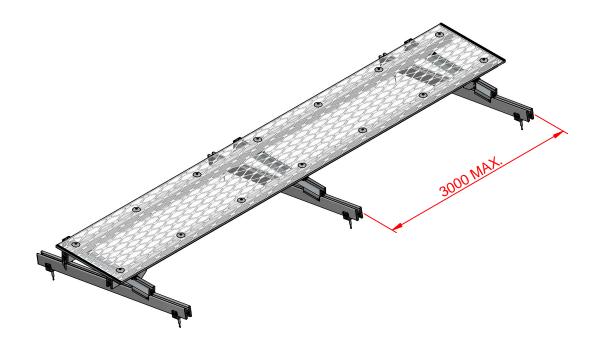

SKYWALK WITH MESH (HANDRAILS)

SKYWALK WITH MESH (LEVELLED WITH HANDRAILS)

SKYWALK WITH MESH (STANDARD)

SKYWALK WITH MESH (LEVELLED)

**EVERYTHING BETTER** 0800 658 637 - www.monkeytoe.co.nz

| Skywalk With Mesh Install Guide |                           |           |  |  |
|---------------------------------|---------------------------|-----------|--|--|
| MONKEYTOE GROUP                 |                           |           |  |  |
| DWG No: 2004-MSW2-I-01          |                           | 5/06/2020 |  |  |
|                                 | SHEET 1 OF 4              | A3        |  |  |
|                                 | SCALE: 1:10               | REV:01    |  |  |
| DO NOT SCALE                    | DIMENSIONS IN MILLIMETERS |           |  |  |