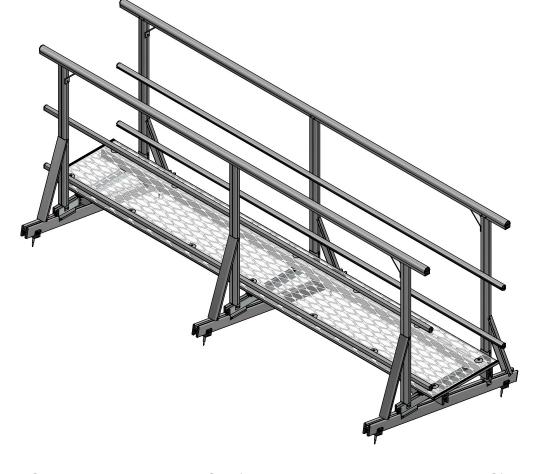

SKYWALK WITH MESH (HANDRAILS)

SKYWALK WITH MESH (LEVELLED WITH HANDRAILS)

SKYWALK WITH MESH (STANDARD)

SKYWALK WITH MESH (LEVELLED)

**EVERYTHING BETTER** 0800 658 637 - www.monkeytoe.co.nz

| Skywalk With Mesh Install Guide |                           |           |  |  |
|---------------------------------|---------------------------|-----------|--|--|
| MONKEYTOE GROUP                 |                           |           |  |  |
| DWG No: 2004-MSW2-I-01          |                           | 5/06/2020 |  |  |
|                                 | SHEET 1 OF 4              | A3        |  |  |
|                                 | SCALE: 1:10               | REV:01    |  |  |
| DO NOT SCALE                    | DIMENSIONS IN MILLIMETERS |           |  |  |