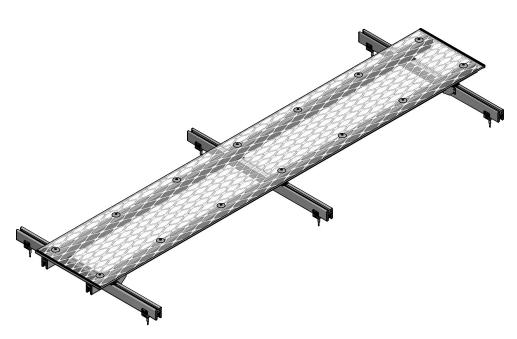

SKYWALK WITH MESH (HANDRAILS)

SKYWALK WITH MESH (LEVELLED WITH HANDRAILS)

SKYWALK WITH MESH (STANDARD)

SKYWALK WITH MESH (LEVELLED)

**EVERYTHING BETTER** 0800 658 637 - www.monkeytoe.co.nz

| Skywalk With Mesh Install Guide |                           |           |  |  |
|---------------------------------|---------------------------|-----------|--|--|
| MONKEYTOE GROUP                 |                           |           |  |  |
| DWG No: 2004-MSW2-I-01          |                           | 5/06/2020 |  |  |
|                                 | SHEET 1 OF 4              | A3        |  |  |
|                                 | SCALE: 1:10               | REV:01    |  |  |
| DO NOT SCALE                    | DIMENSIONS IN MILLIMETERS |           |  |  |