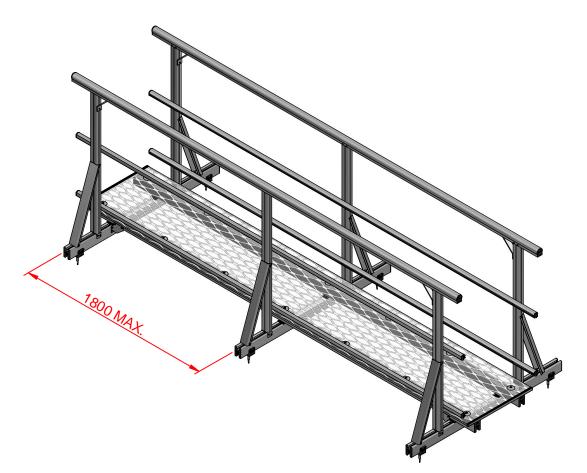

SKYWALK WITH MESH (HANDRAILS)

SKYWALK WITH MESH (LEVELLED WITH HANDRAILS)

SKYWALK WITH MESH (STANDARD)

SKYWALK WITH MESH (LEVELLED)

**EVERYTHING BETTER** 0800 658 637 - www.monkeytoe.co.nz

| Skywalk With Mesh Install Guide |                           |           |  |  |
|---------------------------------|---------------------------|-----------|--|--|
| MONKEYTOE GROUP                 |                           |           |  |  |
| DWG No: 2004-MSW2-I-01          |                           | 5/06/2020 |  |  |
|                                 | SHEET 1 OF 4              | A3        |  |  |
|                                 | SCALE: 1:10               | REV:01    |  |  |
| DO NOT SCALE                    | DIMENSIONS IN MILLIMETERS |           |  |  |