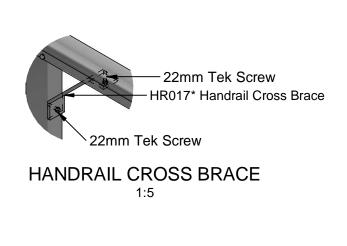

**BASE MOUNTED STANCHION** 1:5

**REFER TO 2004-HR-I-01 FOR ADDITIONAL** HANDRAIL INSTALL PROCEDURES

HANDRAIL FASTENERS 1:6

**EVERYTHING BETTER** 0800 658 637 - www.monkeytoe.co.nz

| Skywalk With Mesh Install Guide |                           |           |  |  |
|---------------------------------|---------------------------|-----------|--|--|
| MONKEYTOE GROUP                 |                           |           |  |  |
| DWG No: 2004-MSW2-I-01          |                           | 5/06/2020 |  |  |
|                                 | SHEET 4 OF 4              | A3        |  |  |
|                                 | SCALE: 1:5                | REV:01    |  |  |
| DO NOT SCALE                    | DIMENSIONS IN MILLIMETERS |           |  |  |
|                                 |                           |           |  |  |