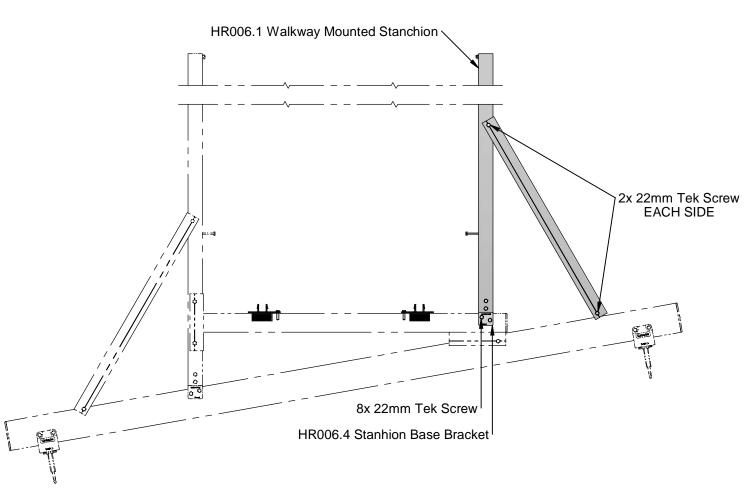

**BASE MOUNTED STANCHION** 1:5

**REFER TO 2004-HR-I-01 FOR ADDITIONAL** HANDRAIL INSTALL PROCEDURES

HANDRAIL FASTENERS 1:6

**EVERYTHING BETTER** 0800 658 637 - www.monkeytoe.co.nz

| Skywalk With Mesh Install Guide |                           |           |  |  |
|---------------------------------|---------------------------|-----------|--|--|
| MONKEYTOE GROUP                 |                           |           |  |  |
| DWG No: 2004-MSW2-I-01          |                           | 5/06/2020 |  |  |
|                                 | SHEET 4 OF 4              | A3        |  |  |
|                                 | SCALE: 1:5                | REV:01    |  |  |
| DO NOT SCALE                    | DIMENSIONS IN MILLIMETERS |           |  |  |
|                                 |                           |           |  |  |