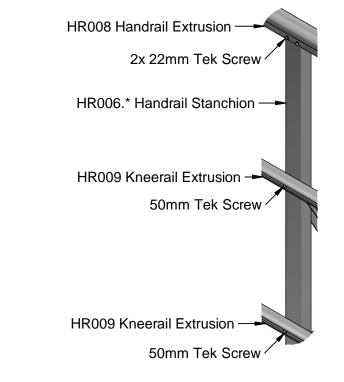

**BASE MOUNTED STANCHION** 1:5

**REFER TO 2004-HR-I-01 FOR ADDITIONAL** HANDRAIL INSTALL PROCEDURES

HANDRAIL FASTENERS 1:6

**EVERYTHING BETTER** 0800 658 637 - www.monkeytoe.co.nz

| Skywalk With Mesh Install Guide |                           |           |  |  |
|---------------------------------|---------------------------|-----------|--|--|
| MONKEYTOE GROUP                 |                           |           |  |  |
| DWG No: 2004-MSW2-I-01          |                           | 5/06/2020 |  |  |
|                                 | SHEET 4 OF 4              | A3        |  |  |
|                                 | SCALE: 1:5                | REV:01    |  |  |
| DO NOT SCALE                    | DIMENSIONS IN MILLIMETERS |           |  |  |
|                                 |                           |           |  |  |