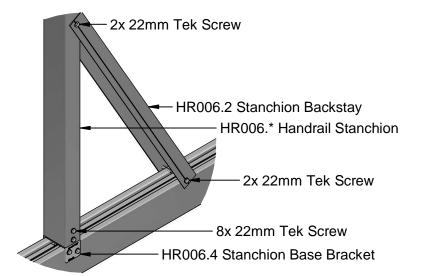

**BASE MOUNTED STANCHION** 1:5

**REFER TO 2004-HR-I-01 FOR ADDITIONAL** HANDRAIL INSTALL PROCEDURES

HANDRAIL FASTENERS 1:6

**EVERYTHING BETTER** 0800 658 637 - www.monkeytoe.co.nz

| Skywalk With Mesh Install Guide |                           |           |  |  |
|---------------------------------|---------------------------|-----------|--|--|
| MONKEYTOE GROUP                 |                           |           |  |  |
| DWG No: 2004-MSW2-I-01          |                           | 5/06/2020 |  |  |
|                                 | SHEET 4 OF 4              | A3        |  |  |
|                                 | SCALE: 1:5                | REV:01    |  |  |
| DO NOT SCALE                    | DIMENSIONS IN MILLIMETERS |           |  |  |
|                                 |                           |           |  |  |