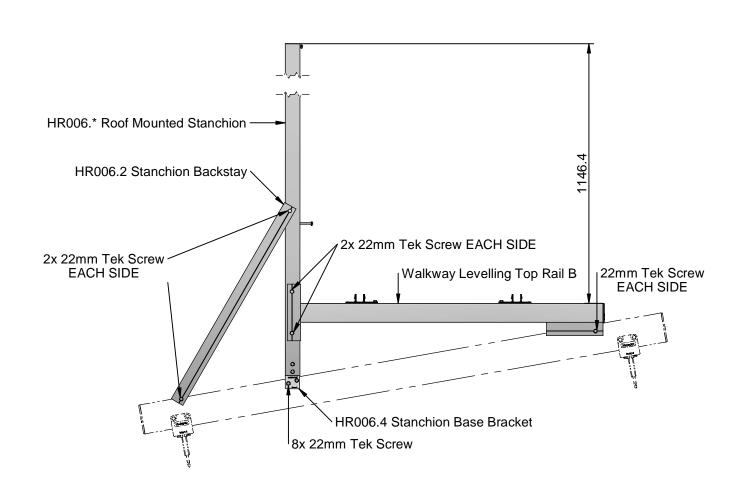

**BASE MOUNTED STANCHION** 1:5

**REFER TO 2004-HR-I-01 FOR ADDITIONAL** HANDRAIL INSTALL PROCEDURES

HANDRAIL FASTENERS 1:6

**EVERYTHING BETTER** 0800 658 637 - www.monkeytoe.co.nz

| Skywalk With Mesh Install Guide |                           |           |  |  |
|---------------------------------|---------------------------|-----------|--|--|
| MONKEYTOE GROUP                 |                           |           |  |  |
| DWG No: 2004-MSW2-I-01          |                           | 5/06/2020 |  |  |
|                                 | SHEET 4 OF 4              | A3        |  |  |
|                                 | SCALE: 1:5                | REV:01    |  |  |
| DO NOT SCALE                    | DIMENSIONS IN MILLIMETERS |           |  |  |
|                                 |                           |           |  |  |