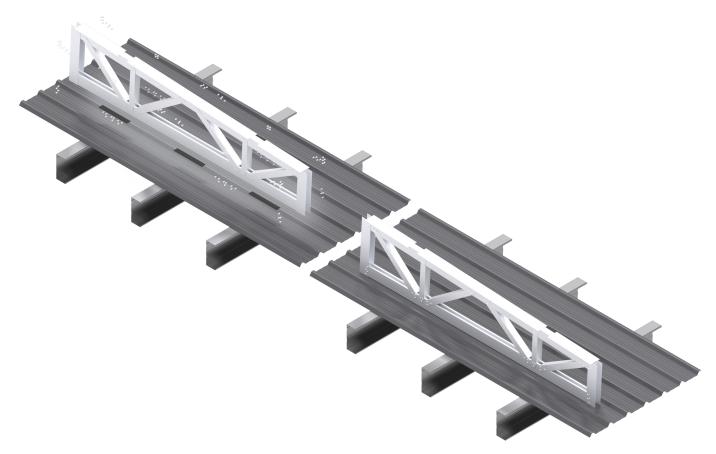

#### EXAMPLE 1.

High-bond adhesive construction tape in a platform truss scenario.