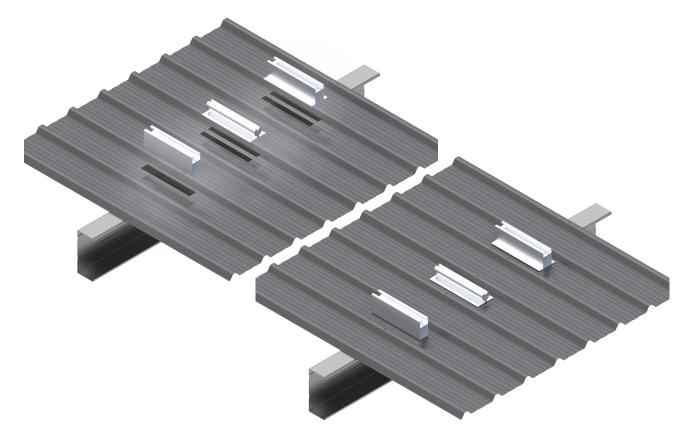

#### EXAMPLE 2.

High-bond adhesive construction tape for surface mounted extrusions.