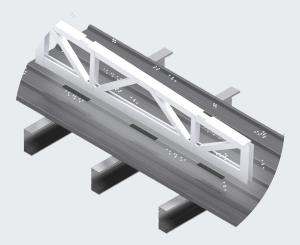

#### EXAMPLE 1.

High-bond adhesive construction tape in a platform truss scenario.