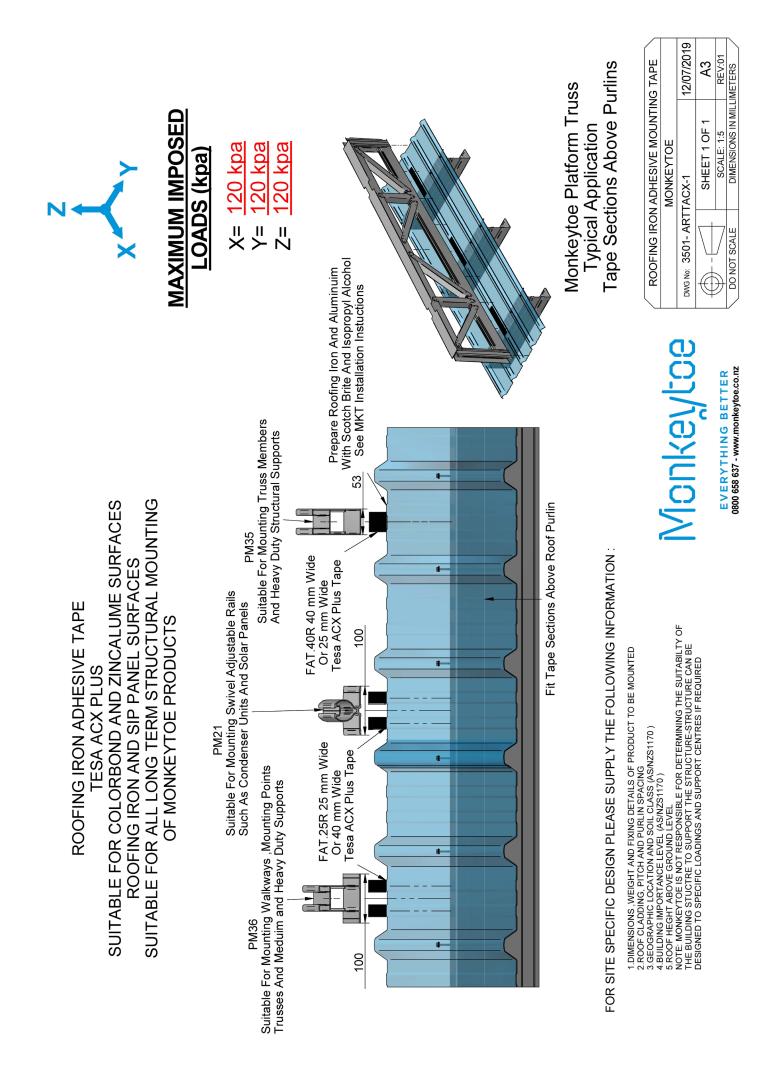

#### **TYPICAL USES / APPLICATIONS**

- **Bonding to Aluminium:** This bonds to all Monkeytoe Aluminium products, and we have a number of extrusion profiles specifically suited for tape mounting applications.
- Bonding to Coloursteel/Colourbond or Zincalume roofing iron: Ideal for many applications such as awkward shaped mounting bases for things such as ladder bases, duct supports or trusses.
- **Bonding to Chiller panel/Metal-clad SIP panel:** This is a nonpenetrating, watertight solution for all permanent mounting on these surfaces in both vertical and horizontal applications.
- **Bonding to Powdercoated metals:** This provides a strong aesthetically pleasing bond with no damage to the surface finish for all types of mounting. NOTE: May require the application of primer prior to assembly.