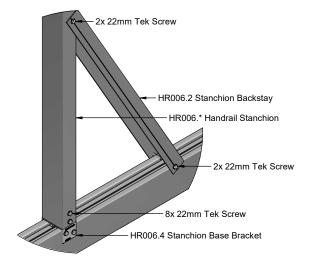

HANDRAIL CROSS BRACE

HANDRAIL JOINERS

BASE MOUNTED STANCHION

HANDRAIL ENDCAPS

HANDRAIL FASTENERS

**REFER TO 2004-HR-I-01 FOR ADDITIONAL** HANDRAIL INSTALL PROCEDURES

**EVERYTHING BETTER** 

0800 658 637 - www.monkeytoe.co.nz