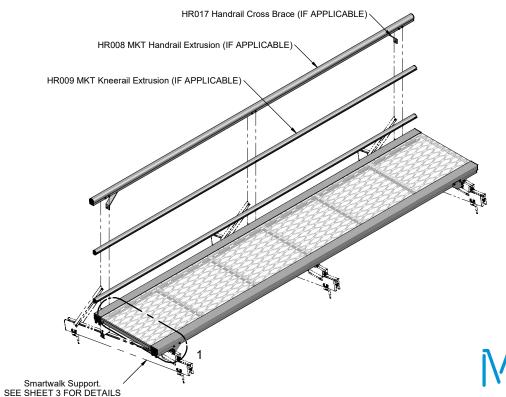

SMARTWALK SUPPORT (LEVELLED WITH SINGLE HANDRAIL)

## SMARTWALK SUPPORT (LEVELLED WITH DOUBLE HANDRAIL)

EVERYTHING BETTER 0800 658 637 - www.monkeytoe.co.nz

| Sma                   | artwalk Install Guide     |            |  |  |
|-----------------------|---------------------------|------------|--|--|
| MONKEYTOE GROUP       |                           |            |  |  |
| DWG No: 2004-MSW-I-01 |                           | 21/06/2019 |  |  |
|                       | SHEET 3 OF 4              | A3         |  |  |
|                       | SCALE: 1:1                | REV:01     |  |  |
| DO NOT SCALE          | DIMENSIONS IN MILLIMETERS |            |  |  |

HANDRAIL CROSS BRACE

HANDRAIL JOINERS

BASE MOUNTED STANCHION

HANDRAIL ENDCAPS

HANDRAIL FASTENERS

**REFER TO 2004-HR-I-01 FOR ADDITIONAL** HANDRAIL INSTALL PROCEDURES

**EVERYTHING BETTER** 

0800 658 637 - www.monkeytoe.co.nz