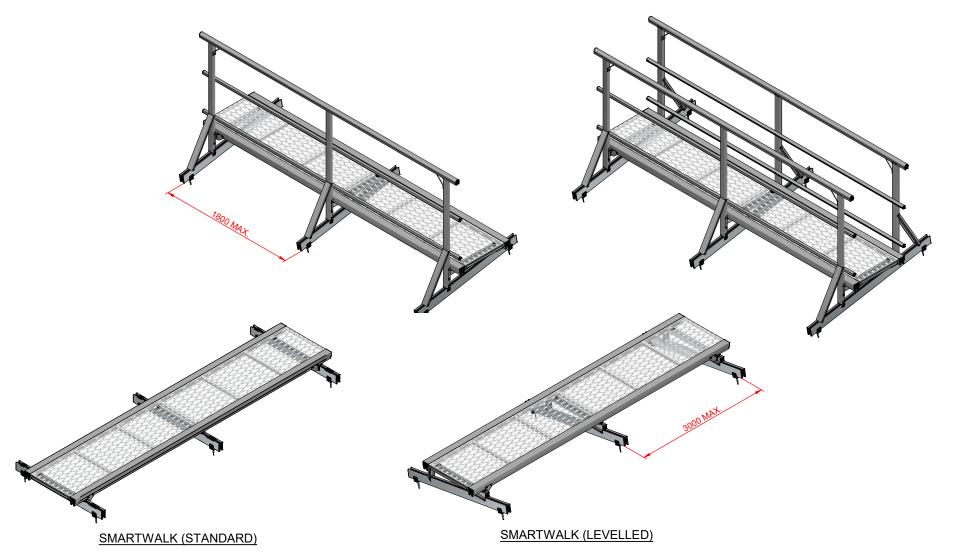

## SMARTWALK (SINGLE HANDRAIL)

## SMARTWALK (DOUBLE HANDRAIL)

**EVERYTHING BETTER** 0800 658 637 - www.monkeytoe.co.nz

| Sma                   | artwalk Install Guide       |            |  |  |
|-----------------------|-----------------------------|------------|--|--|
| MONKEYTOE GROUP       |                             |            |  |  |
| DWG No: 2004-MSW-I-01 |                             | 21/06/2019 |  |  |
| <b>A</b> -M           | SHEET 1 OF 4                | A3         |  |  |
| $\Psi$                | SCALE: 1:20                 | REV:01     |  |  |
| DO NOT SCALE          | DIMENSIONS IN MILLIMETERS / |            |  |  |