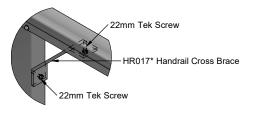

HANDRAIL CROSS BRACE

HANDRAIL JOINERS

BASE MOUNTED STANCHION

HANDRAIL ENDCAPS

HANDRAIL FASTENERS

**REFER TO 2004-HR-I-01 FOR ADDITIONAL** HANDRAIL INSTALL PROCEDURES

**EVERYTHING BETTER** 

0800 658 637 - www.monkeytoe.co.nz