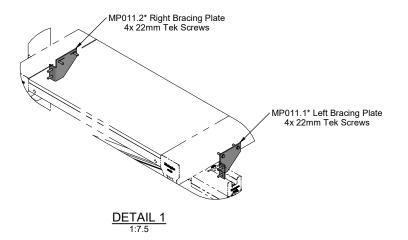

BRACING PLATES REQUIRED IN PAIRS AT EACH END AND EVERY 10000mm (TYP).

WALKWAY JOIN DETAIL (FOR WALKWAYS OVER 6000mm)
1:10

Monkeytoe

**EVERYTHING BETTER** 0800 658 637 - www.monkeytoe.co.nz

| Sma                   | artwalk Install Guide     |            |  |  |
|-----------------------|---------------------------|------------|--|--|
| MONKEYTOE GROUP       |                           |            |  |  |
| DWG No: 2004-MSW-I-01 |                           | 21/06/2019 |  |  |
| <b>A</b> -M           | SHEET 2 OF 4              | A3         |  |  |
| $\Psi$                | SCALE: 1:20               | REV:01     |  |  |
| OO NOT SCALE          | DIMENSIONS IN MILLIMETERS |            |  |  |