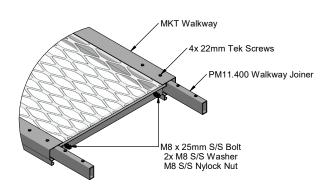

BRACING PLATES REQUIRED IN PAIRS AT EACH END AND EVERY 10000mm (TYP).

WALKWAY JOIN DETAIL (FOR WALKWAYS OVER 6000mm)
1:10

Monkeytoe

**EVERYTHING BETTER** 0800 658 637 - www.monkeytoe.co.nz

| Sma                   | artwalk Install Guide     |            |  |  |
|-----------------------|---------------------------|------------|--|--|
| MONKEYTOE GROUP       |                           |            |  |  |
| DWG No: 2004-MSW-I-01 |                           | 21/06/2019 |  |  |
| <b>A</b> -M           | SHEET 2 OF 4              | A3         |  |  |
| $\Psi$                | SCALE: 1:20               | REV:01     |  |  |
| OO NOT SCALE          | DIMENSIONS IN MILLIMETERS |            |  |  |