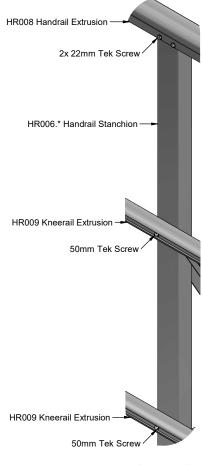

HANDRAIL CROSS BRACE

HANDRAIL JOINERS

BASE MOUNTED STANCHION

HANDRAIL ENDCAPS

HANDRAIL FASTENERS

**REFER TO 2004-HR-I-01 FOR ADDITIONAL** HANDRAIL INSTALL PROCEDURES

**EVERYTHING BETTER** 

0800 658 637 - www.monkeytoe.co.nz