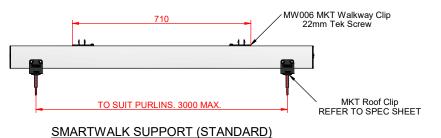

## SMARTWALK (SINGLE HANDRAIL)

## SMARTWALK (DOUBLE HANDRAIL)

**EVERYTHING BETTER** 0800 658 637 - www.monkeytoe.co.nz

| Sma                   | artwalk Install Guide       |            |  |  |
|-----------------------|-----------------------------|------------|--|--|
| MONKEYTOE GROUP       |                             |            |  |  |
| DWG No: 2004-MSW-I-01 |                             | 21/06/2019 |  |  |
| <b>A</b> -M           | SHEET 1 OF 4                | A3         |  |  |
| $\Psi$                | SCALE: 1:20                 | REV:01     |  |  |
| DO NOT SCALE          | DIMENSIONS IN MILLIMETERS / |            |  |  |