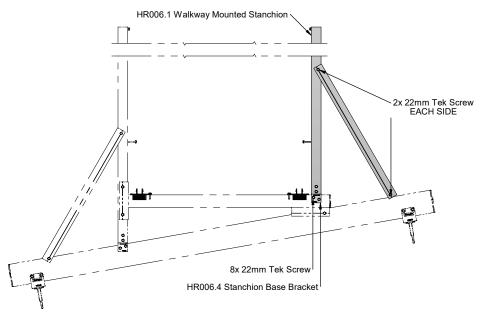

HANDRAIL CROSS BRACE

HANDRAIL JOINERS

BASE MOUNTED STANCHION

HANDRAIL ENDCAPS

HANDRAIL FASTENERS

**REFER TO 2004-HR-I-01 FOR ADDITIONAL** HANDRAIL INSTALL PROCEDURES

**EVERYTHING BETTER** 

0800 658 637 - www.monkeytoe.co.nz