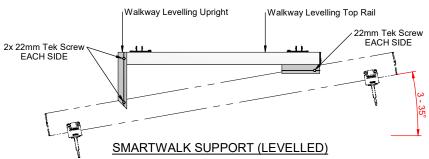

|  |  |
| DO NOT SCALE          | DIMENSIONS IN MILLIMETERS / |            |  |  |



BRACING PLATES REQUIRED IN PAIRS AT EACH END AND EVERY 10000mm (TYP).



WALKWAY JOIN DETAIL (FOR WALKWAYS OVER 6000mm)
1:10



Monkeytoe

**EVERYTHING BETTER** 0800 658 637 - www.monkeytoe.co.nz

| Sma                   | artwalk Install Guide     |            |  |  |
|-----------------------|---------------------------|------------|--|--|
| MONKEYTOE GROUP       |                           |            |  |  |
| DWG No: 2004-MSW-I-01 |                           | 21/06/2019 |  |  |
| <b>A</b> -M           | SHEET 2 OF 4              | A3         |  |  |
| $\Psi$                | SCALE: 1:20               | REV:01     |  |  |
| OO NOT SCALE          | DIMENSIONS IN MILLIMETERS |            |  |  |







SMARTWALK SUPPORT (LEVELLED WITH SINGLE HANDRAIL)



## SMARTWALK SUPPORT (LEVELLED WITH DOUBLE HANDRAIL)



EVERYTHING BETTER 0800 658 637 - www.monkeytoe.co.nz

| Sma                   | artwalk Install Guide     |            |  |  |
|-----------------------|---------------------------|------------|--|--|
| MONKEYTOE GROUP       |                           |            |  |  |
| DWG No: 2004-MSW-I-01 |                           | 21/06/2019 |  |  |
|                       | SHEET 3 OF 4              | A3         |  |  |
|                       | SCALE: 1:1                | REV:01     |  |  |
| DO NOT SCALE          | DIMENSIONS IN MILLIMETERS |            |  |  |



HANDRAIL CROSS BRACE



HANDRAIL JOINERS



BASE MOUNTED STANCHION





HANDRAIL ENDCAPS



HANDRAIL FASTENERS

**REFER