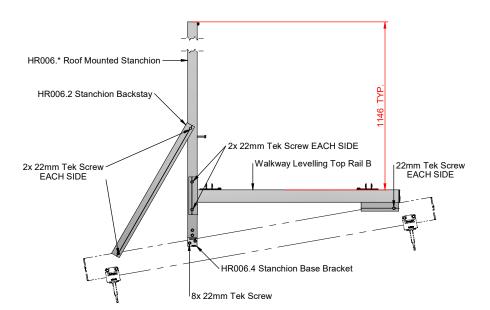

## SMARTWALK SUPPORT (LEVELLED WITH DOUBLE HANDRAIL)

EVERYTHING BETTER 0800 658 637 - www.monkeytoe.co.nz

| Sma                   | artwalk Install Guide     |            |  |  |
|-----------------------|---------------------------|------------|--|--|
| MONKEYTOE GROUP       |                           |            |  |  |
| DWG No: 2004-MSW-I-01 |                           | 21/06/2019 |  |  |
|                       | SHEET 3 OF 4              | A3         |  |  |
|                       | SCALE: 1:1                | REV:01     |  |  |
| DO NOT SCALE          | DIMENSIONS IN MILLIMETERS |            |  |  |