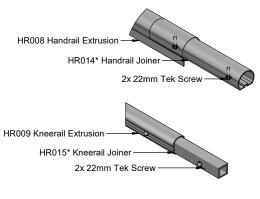

HANDRAIL CROSS BRACE

HANDRAIL JOINERS

BASE MOUNTED STANCHION

HANDRAIL ENDCAPS

HANDRAIL FASTENERS

**REFER TO 2004-HR-I-01 FOR ADDITIONAL** HANDRAIL INSTALL PROCEDURES

**EVERYTHING BETTER** 

0800 658 637 - www.monkeytoe.co.nz