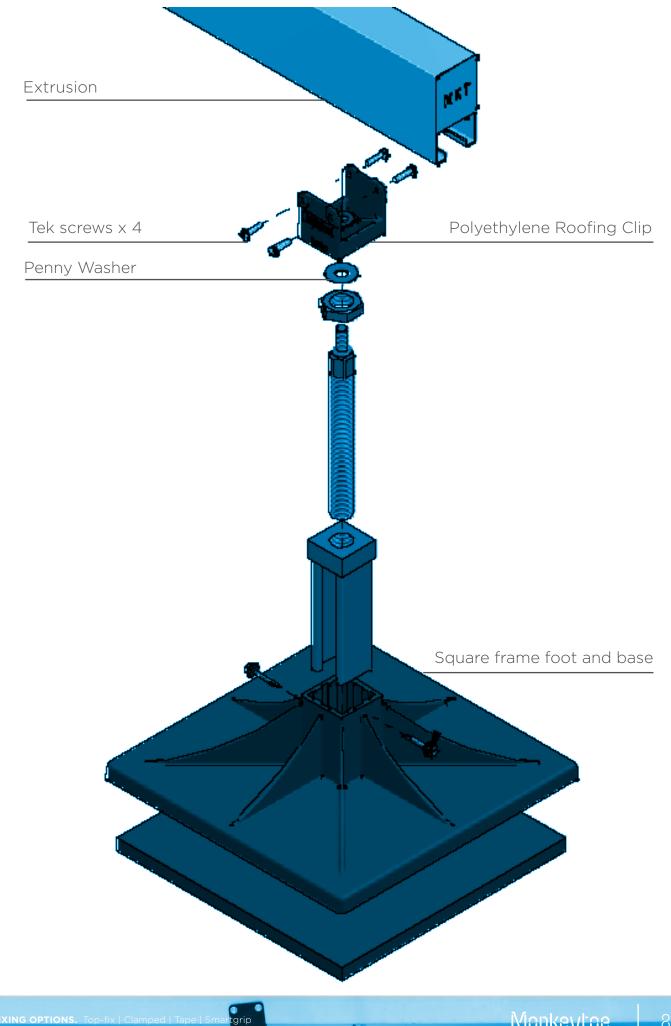

## SMARTGRIP FOOT.

Adjustable, non-penetrating, gripping foot for surface mounting of HVAC units on flat areas i.e. concrete.

#### **SMARTGRIP FOOT.**