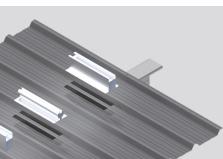

## **RC03 CLAMPED-STYLE FIXING |** Roofing Profile and Inserts guide

## **RC03 CLAMPED-STYLE FIXING |** Roofing Profile and Inserts guide

6/8