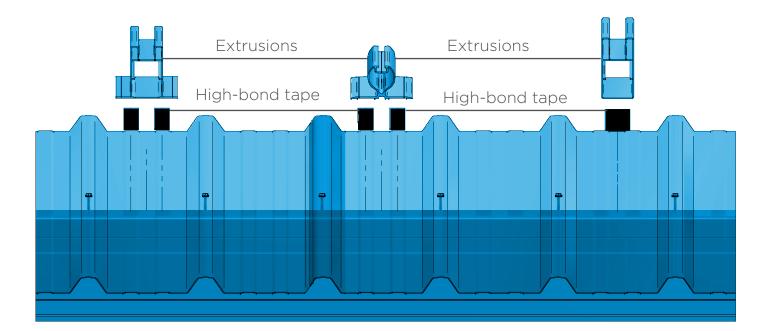

## HIGH-BOND CONSTRUCTION ADHESIVE TAPE.

High-bond construction tape for adhesion to various mounting surfaces.

#### HIGH-BOND CONSTRUCTION ADHESIVE TAPE.