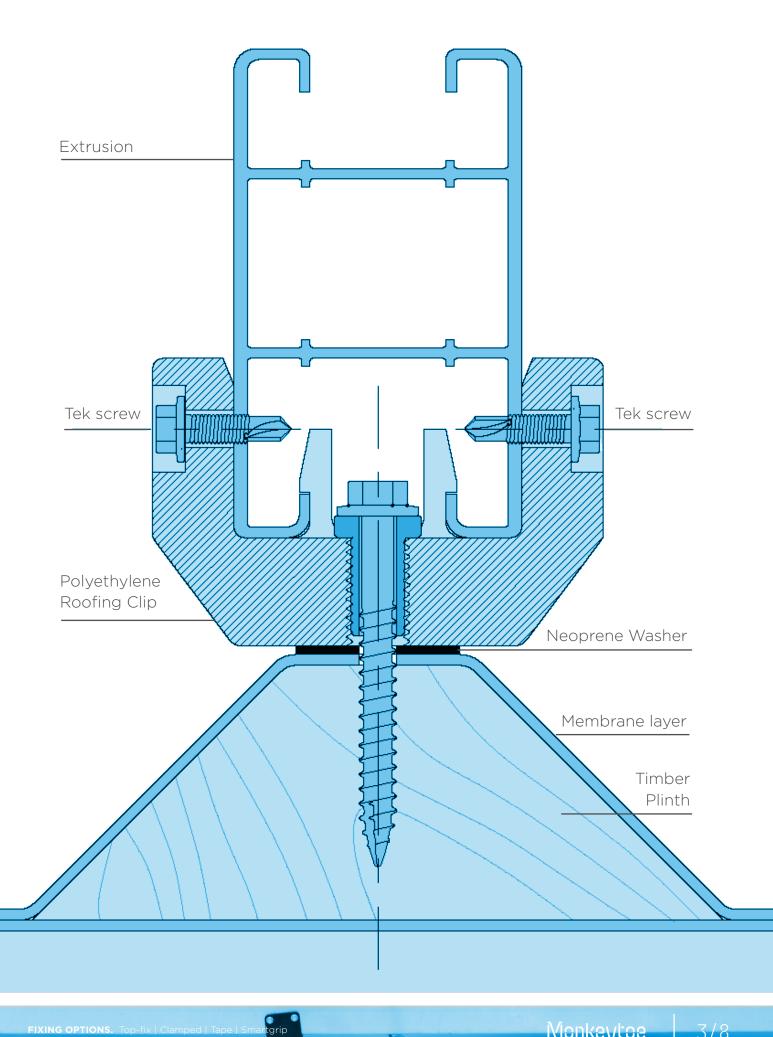

#### RC01 MEMBRANE PLINTH FIXING.

Plinth roof fixing detail to mount to membrane warm-roof roofing profiles.

#### **RC01 MEMBRANE PLINTH FIXING.**