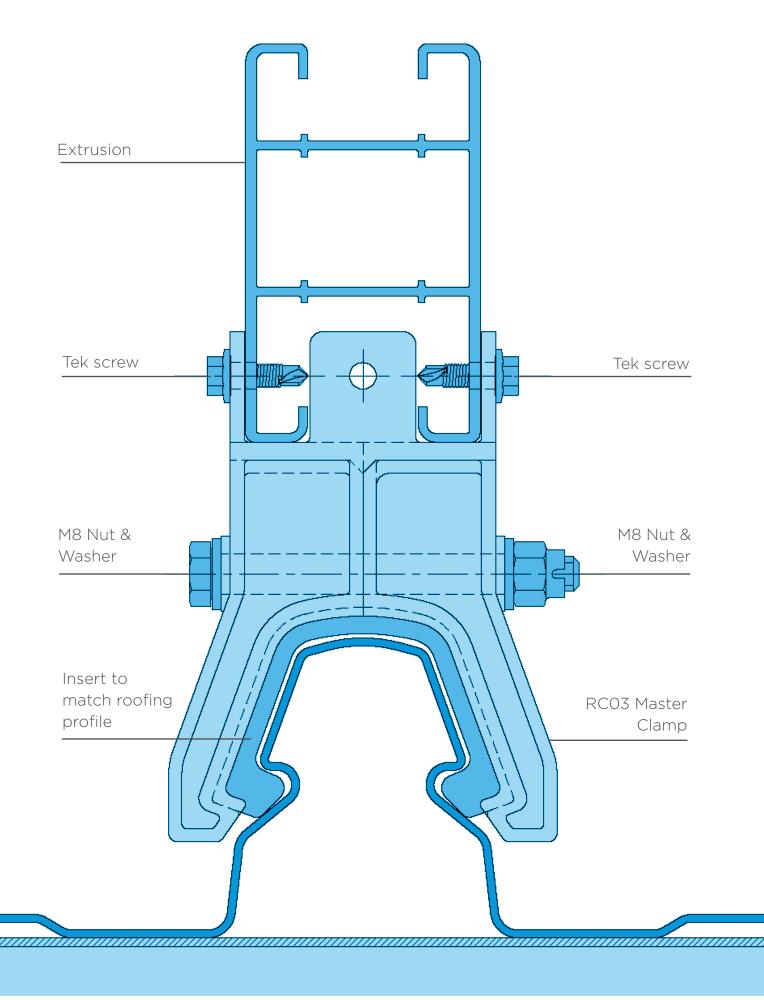

# RC03 CLAMPED-STYLE FIXING.

Rooflogic clamped-style roof fixing detail for non-top-fix roofing profiles.

#### **RC03 CLAMPED-STYLE FIXING.**

FIXING OPTIONS. Top-fix | Clamped | Tape | Smartgrip

Monkeytee

4/8