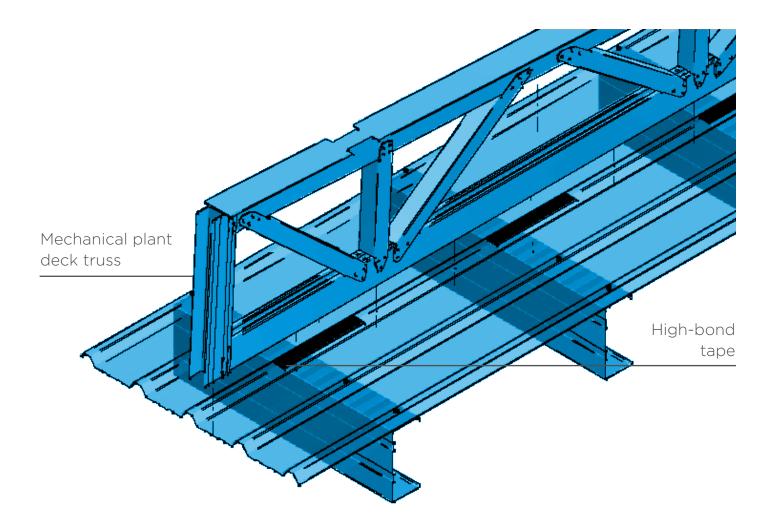

## HIGH-BOND CONSTRUCTION ADHESIVE TAPE.

High-bond construction tape for adhesion to various mounting surfaces.

#### HIGH-BOND CONSTRUCTION ADHESIVE TAPE.