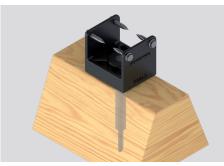

# RC03 CLAMPED-STYLE FIXING.

Rooflogic clamped-style roof fixing detail for non-top-fix roofing profiles.

#### **RC03 CLAMPED-STYLE FIXING.**

FIXING OPTIONS. Top-fix | Clamped | Tape | Smartgrip

Monkeytee

4/8