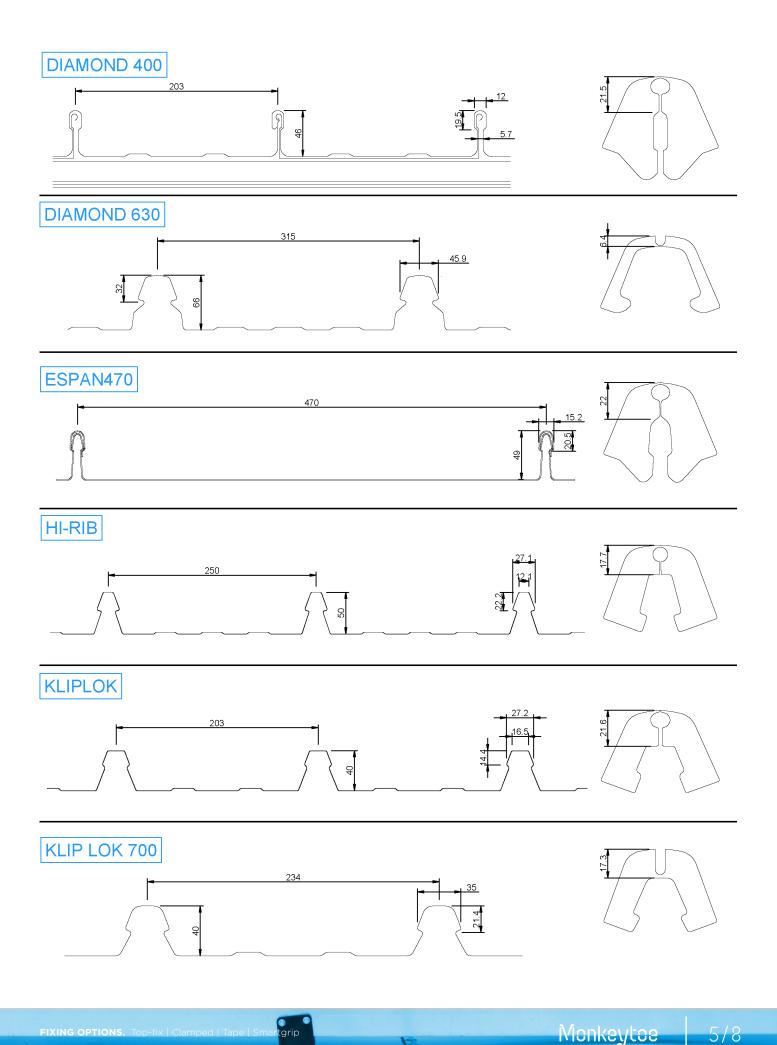

## **RC03 CLAMPED-STYLE FIXING |** Roofing Profile and Inserts guide

## **RC03 CLAMPED-STYLE FIXING |** Roofing Profile and Inserts guide

6/8