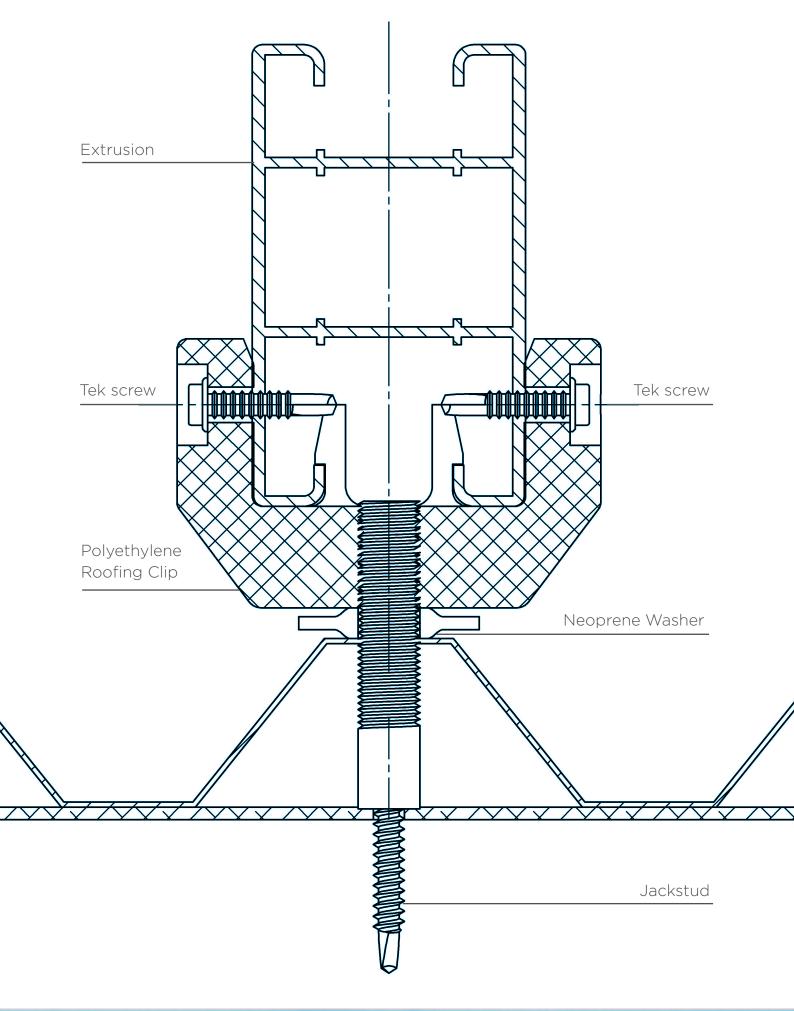

#### **RC01 JACKSTUD FIXING.**

Proprietary jackstud fixing detail to mount to top-fixed roofing profiles.

#### **RC01 JACKSTUD FIXING.**