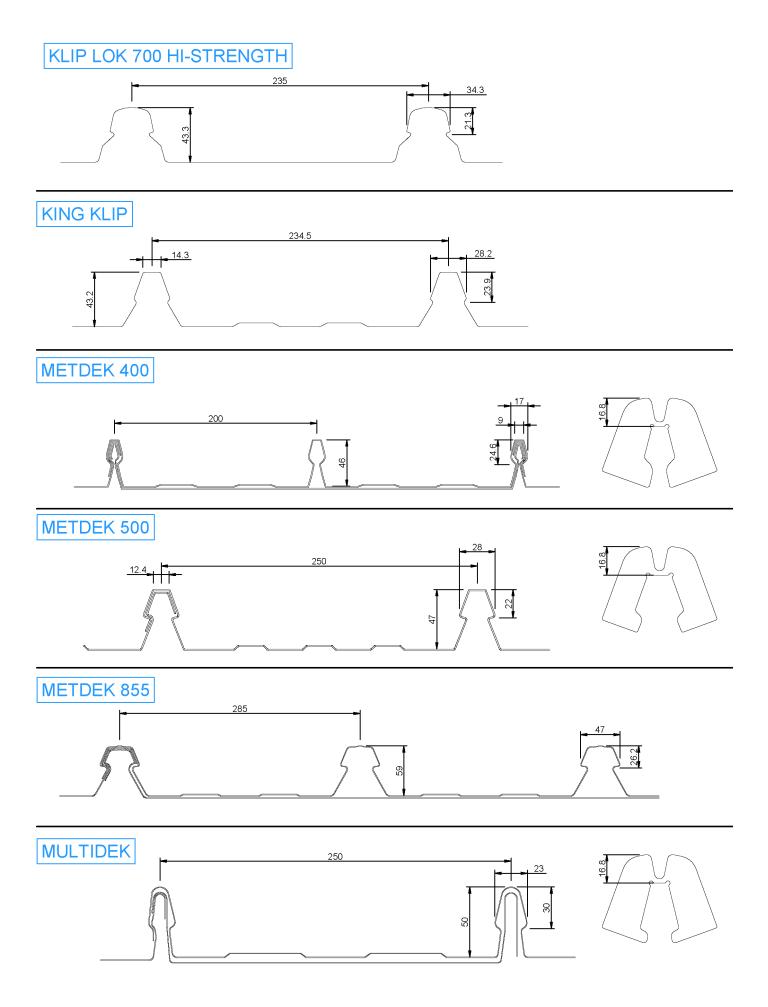

## **RC03 CLAMPED-STYLE FIXING |** Roofing Profile and Inserts guide

## **RC03 CLAMPED-STYLE FIXING |** Roofing Profile and Inserts guide

6/8