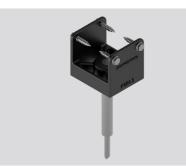

#### **RC01 JACKSTUD FIXING.**

Proprietary jackstud fixing detail to mount to top-fixed roofing profiles.

#### **RC01 JACKSTUD FIXING.**