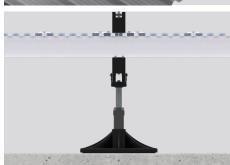

## SMARTGRIP FOOT.

Adjustable, non-penetrating, gripping foot for surface mounting of HVAC units on flat areas i.e. concrete.

#### **SMARTGRIP FOOT.**