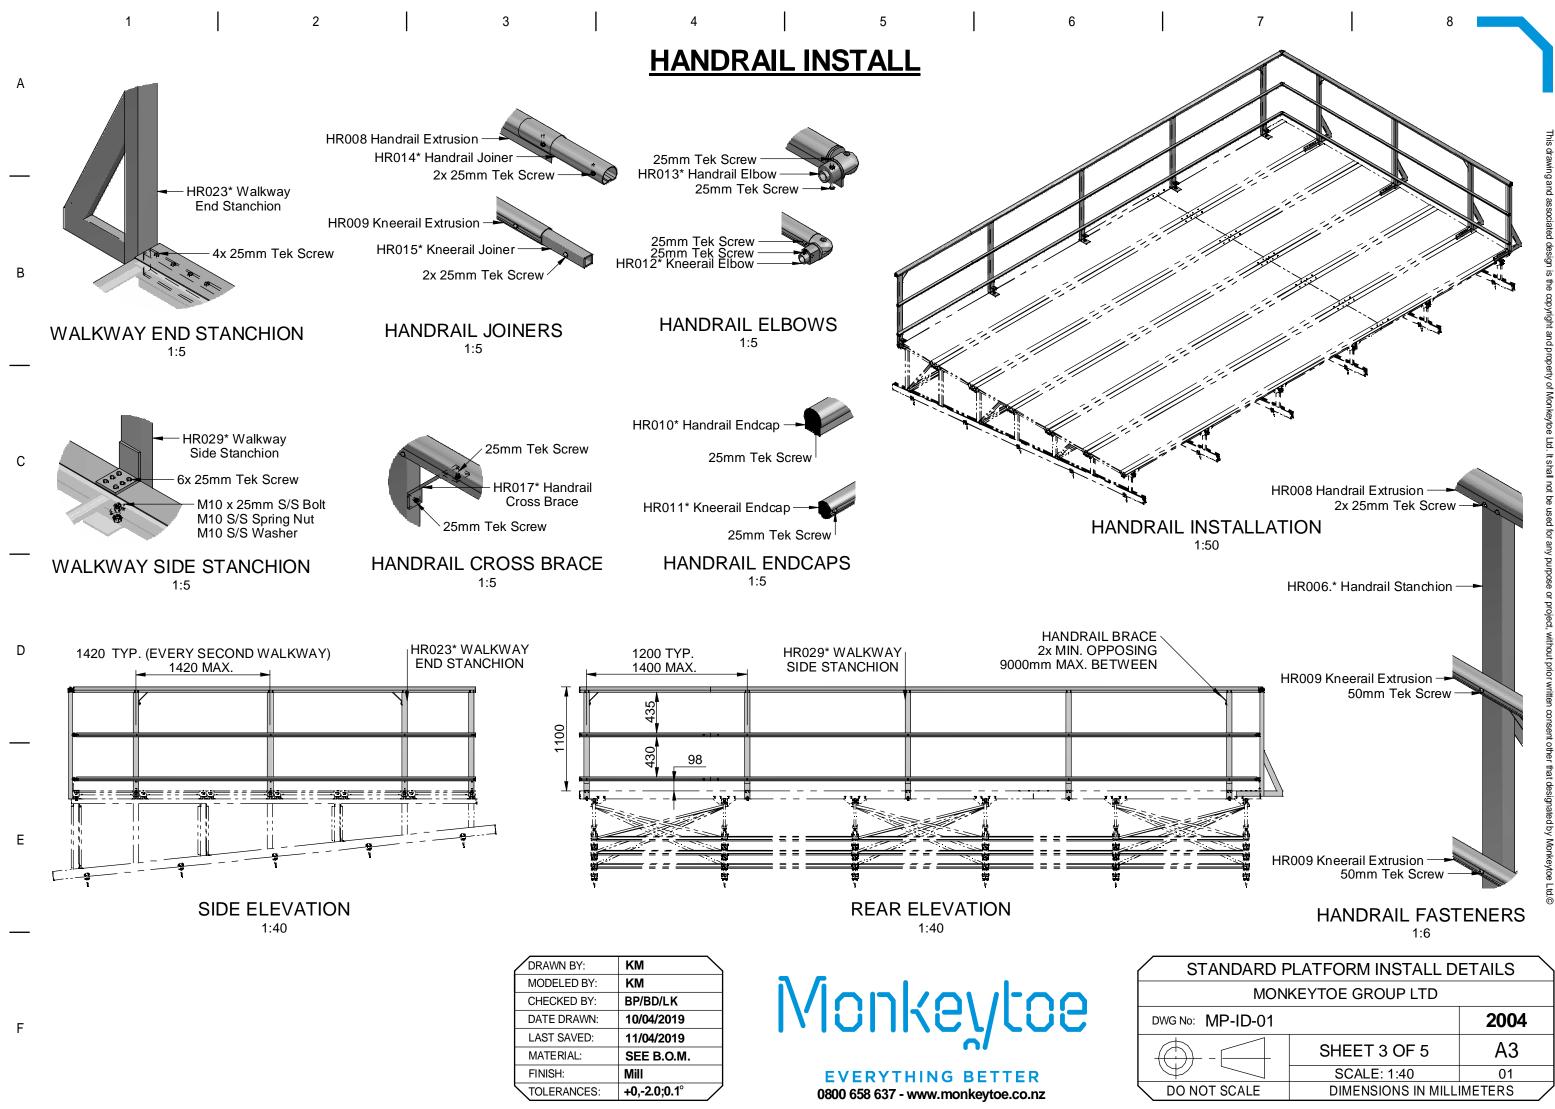

|                         |                 |                |         | vritten consent other that designated by workeytoe Ltd. $\odot$ |
|-------------------------|-----------------|----------------|---------|-----------------------------------------------------------------|
| S TO BE<br>AIRS.        |                 |                |         | ited by Monkeytoe Ltd.©                                         |
| SID                     | E ELEVA<br>1:50 | ATION          |         |                                                                 |
| STANDARD F              | PLATFOR         | M INSTALL D    | ETAILS  |                                                                 |
| MON                     | KEYTOE G        | GROUP LTD      |         |                                                                 |
| No: MP-ID-01            |                 |                | 2004    |                                                                 |
| $\rightarrow - \square$ | SHEE            | T 4 OF 5       | A3      |                                                                 |
|                         |                 | LE: 1:50       | 01      |                                                                 |
| D NOT SCALE             | DIME            | NSIONS IN MILL | IMETERS | Ϊ                                                               |