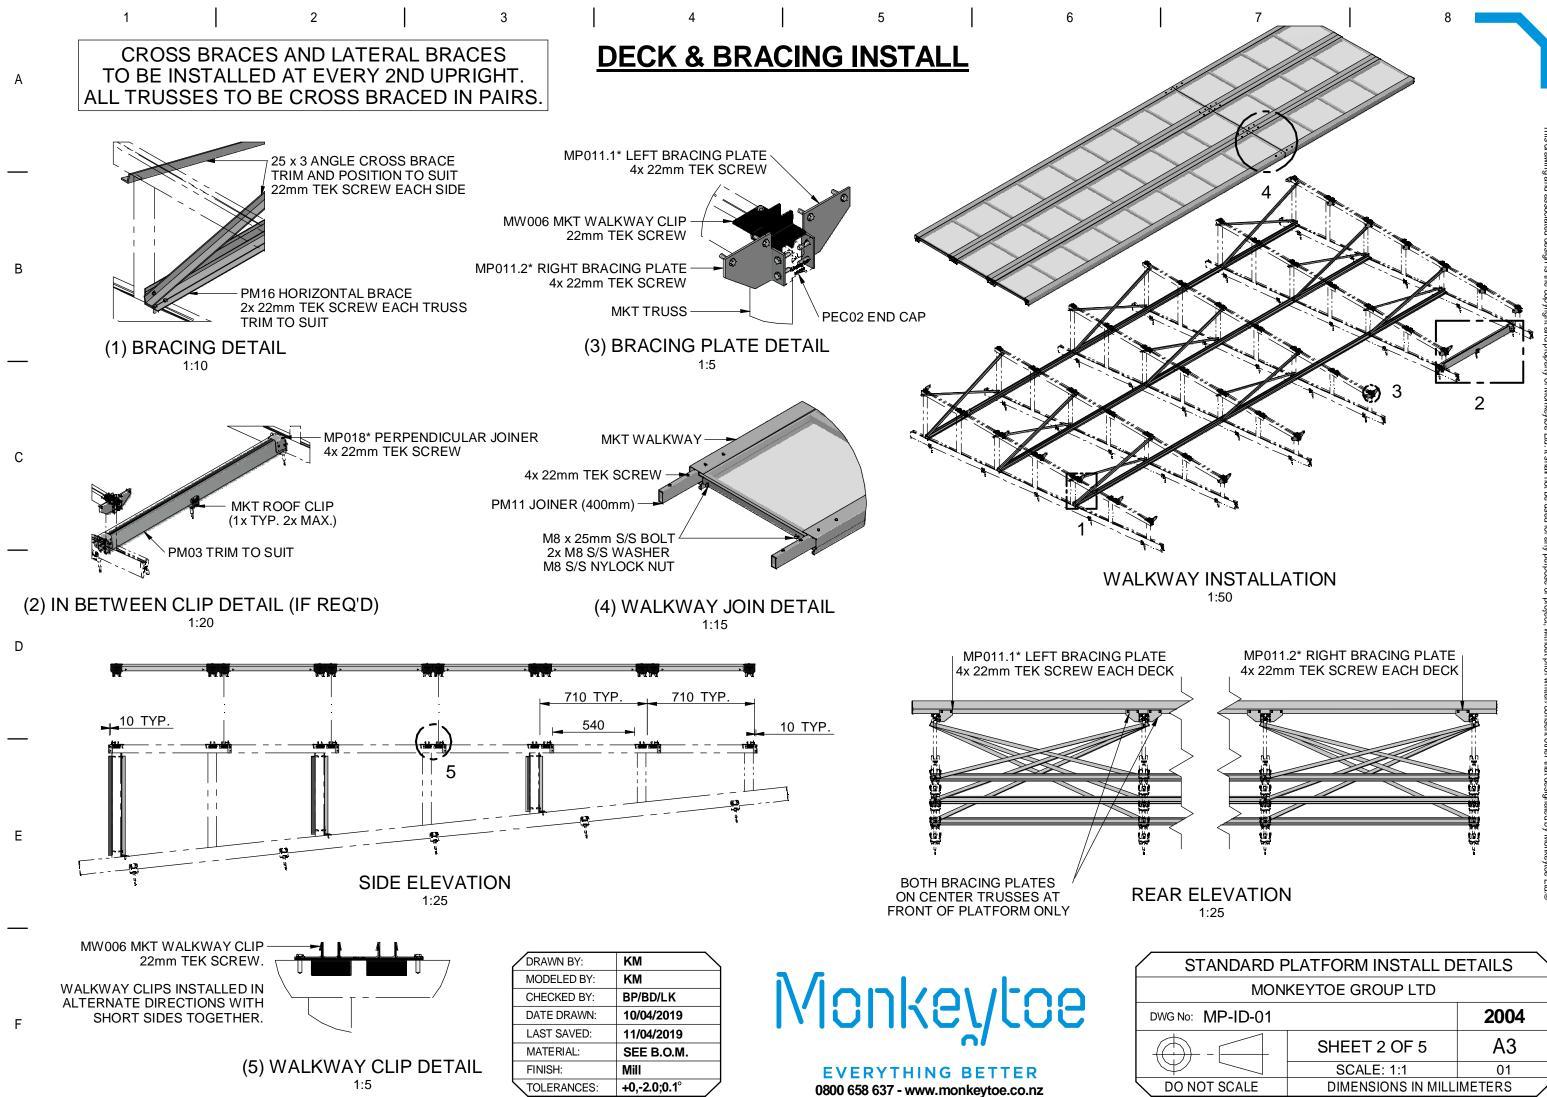

Ltd.⊚

| STANDARD PLATFORM INSTALL DETAILS |                           |      |  |  |
|-----------------------------------|---------------------------|------|--|--|
| MONKEYTOE GROUP LTD               |                           |      |  |  |
| No: MP-ID-01                      |                           | 2004 |  |  |
|                                   | SHEET 2 OF 5              | A3   |  |  |
|                                   | SCALE: 1:1                | 01   |  |  |
| O NOT SCALE                       | DIMENSIONS IN MILLIMETERS |      |  |  |