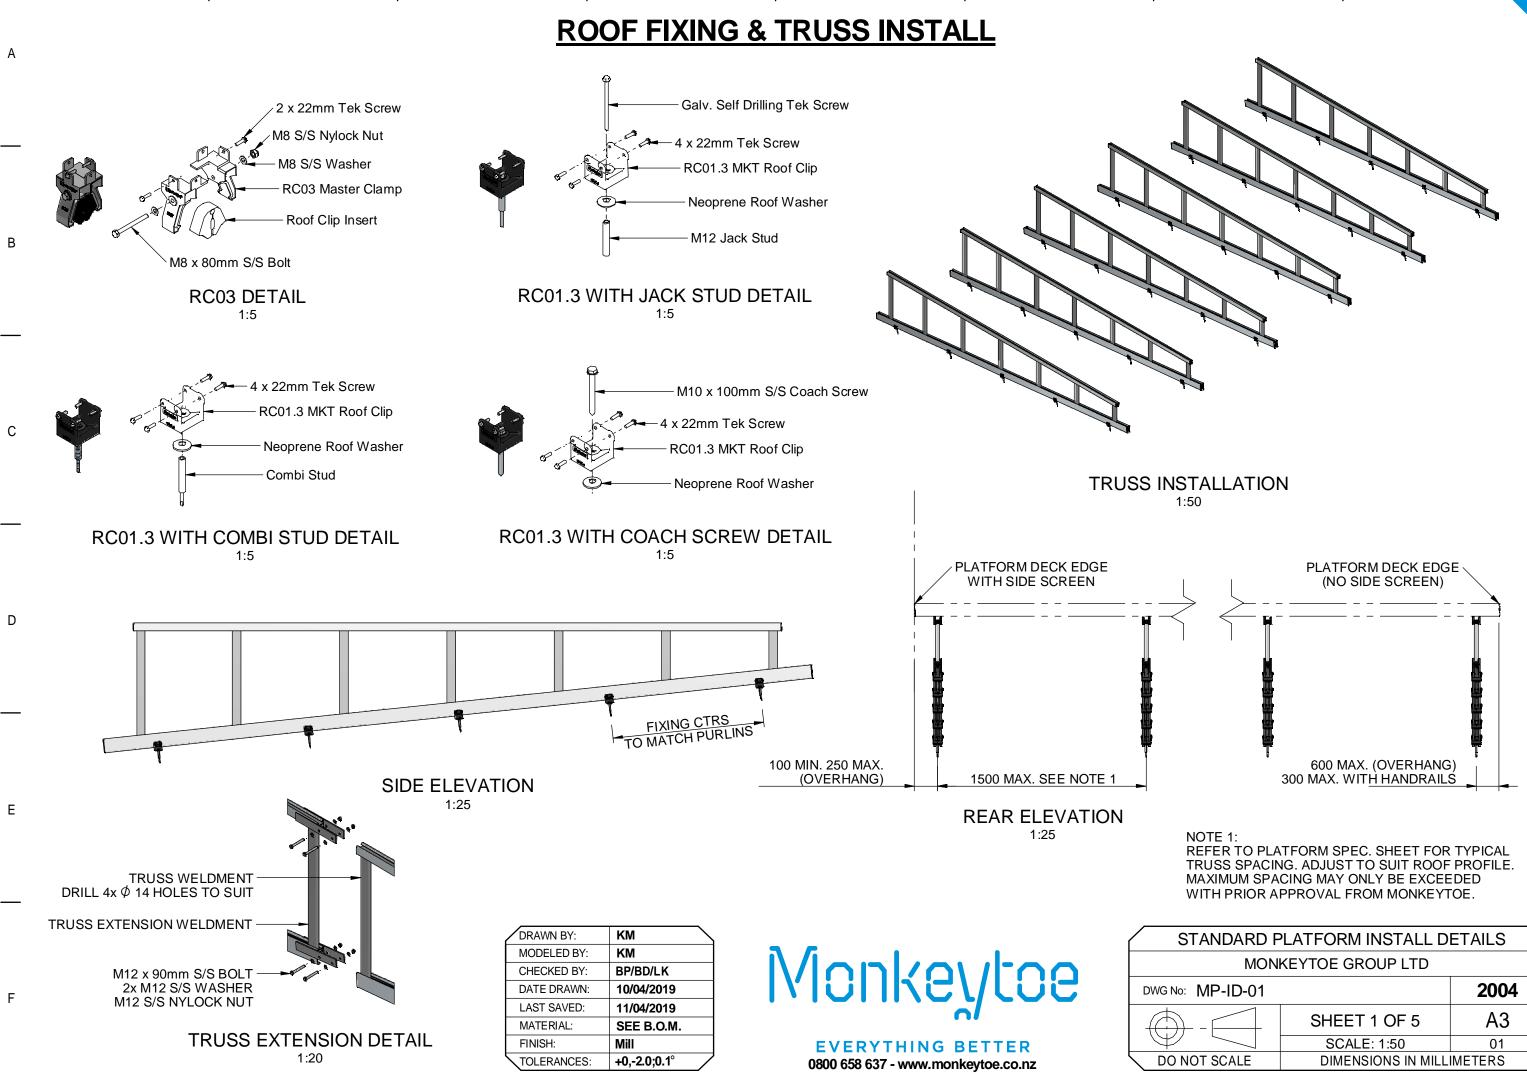

**ROOF FIXING & TRUSS INSTALL** 

|                                   |                    |         | _ |  |  |
|-----------------------------------|--------------------|---------|---|--|--|
| STANDARD PLATFORM INSTALL DETAILS |                    |         |   |  |  |
| MON                               | KEYTOE GROUP LTD   |         |   |  |  |
| No: MP-ID-01                      |                    | 2004    |   |  |  |
|                                   | SHEET 1 OF 5       | A3      |   |  |  |
|                                   | SCALE: 1:50        | 01      |   |  |  |
| NOT SCALE                         | DIMENSIONS IN MILL | IMETERS | / |  |  |