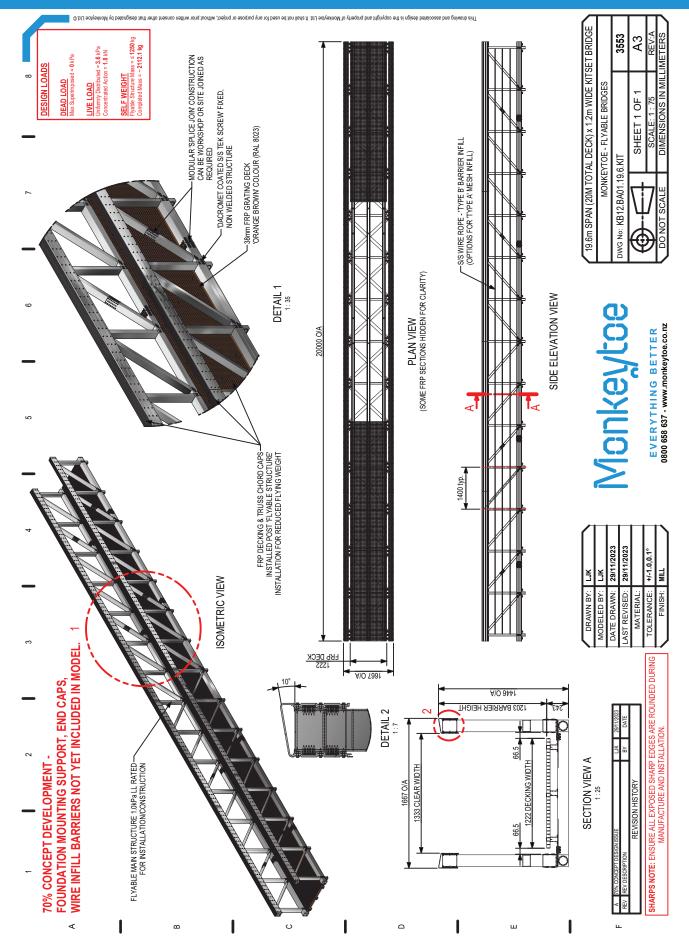

#### PRODUCT DESCRIPTION

Lightweight bridge capable of spanning up to 20m with options up to 1.2m wide.

#### CHARACTERISTICS / ADVANTAGES

- Lightweight (low kg/m2)
- Highly durable providing long-term stability and performance
- Large spans
- Quick & easy installation
- Fully pre-fabricated solution
  - Easy connection to supporting foundation/structure
- Modular design

| TECHNICAL DATA /<br>MATERIALS | <ul> <li>Materials - marine grade 6005A-TA &amp; 6106-T6 Aluminium</li> <li>Stainless steel dacromet coated fixings</li> <li>316 Stainless steel wire rope or Aluminium mesh barrier options</li> <li>100 year design life</li> </ul> |
|-------------------------------|---------------------------------------------------------------------------------------------------------------------------------------------------------------------------------------------------------------------------------------|
| TESTS                         | APPROVALS / STANDARDS                                                                                                                                                                                                                 |
|                               | Inhouse prototype cyclic load testing                                                                                                                                                                                                 |
|                               | <ul> <li>Independent engineering compliance certification (DC Structures)</li> </ul>                                                                                                                                                  |
|                               | <ul> <li>Standard Design Independently peer reviewed (Hoffcon)</li> </ul>                                                                                                                                                             |
|                               | Compliance to ADM:2020 (Aluminium Design Manual)                                                                                                                                                                                      |
|                               | Compliance to HB-8630-2004 (Tracks & Outdoor Visitor Structures)                                                                                                                                                                      |
|                               | Compliance to AS/NZS1170.0/1/2/4/5 (Australian/New Zealand Structural Design Actions)                                                                                                                                                 |
| WARRANTY                      | Standard 25 year warranty                                                                                                                                                                                                             |
| MAINTENANCE                   | MAIN STRUCTURE                                                                                                                                                                                                                        |
|                               | Removal of excess debree & build up                                                                                                                                                                                                   |
|                               | <ul> <li>2 yearly inspections - competent person - NZTA inspection and DOC/HB8630</li> </ul>                                                                                                                                          |
|                               | <ul> <li>6 yearly engineers' inspection - NZTA bridge inspection policy and DOC/HB8630</li> </ul>                                                                                                                                     |