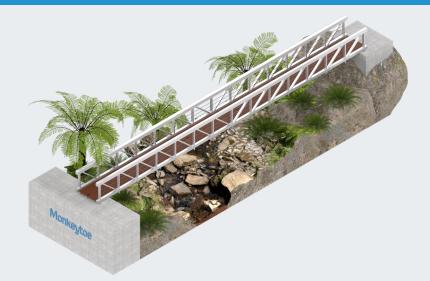

#### PRODUCT DESCRIPTION

Lightweight bridge capable of spanning up to 20m with options up to 1.2m wide.

#### **TYPICAL USES / APPLICATIONS**

- Service access bridge
- Walking/cycle track bridge
- Pedestrian bridge
- Emergency access bridge
- Marine bridge/gangway

#### CHARACTERISTICS / ADVANTAGES

- Lightweight (low kg/m2)
- Highly durable providing long-term stability and performance
- Large spans
- Quick & easy installation
- Fully pre-fabricated solution
  - Easy connection to supporting foundation/structure
- Modular design