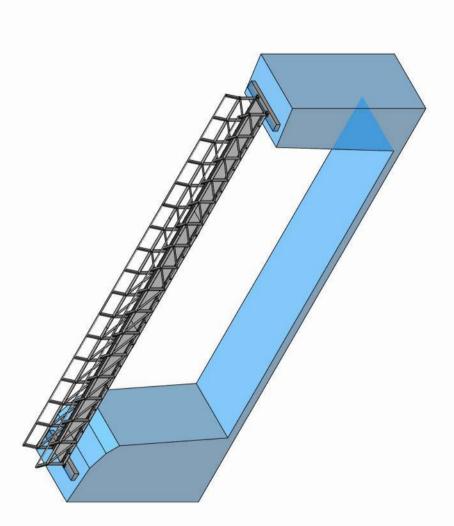

# PRODUCT DESCRIPTION

Lightweight large spanning aluminium bridge solution for any environment.

# **TYPICAL USES / APPLICATIONS**

- Service access bridge
- Public recreation/walking track bridge
- Cycle-way bridge
- Pedestrian bridge
- Emergency access bridge
- Marine bridge/gangway
- Xbeam bridge

# **CHARACTERISTICS / ADVANTAGES**

- Lightweight (low kg/m2)
- Highly durable providing long-term stability and performance
- Large spans
- Quick & easy installation
- Fully pre-fabricated solution
- Easy connection to structural steel members (if applicable)
- Adjustable and modular design