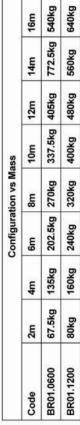

# TECHNICAL DATA / MATERIALS

- Materials marine-grade 6005-T6 Aluminium
- Stainless steel or dacromet coated fixings

**TESTS** 