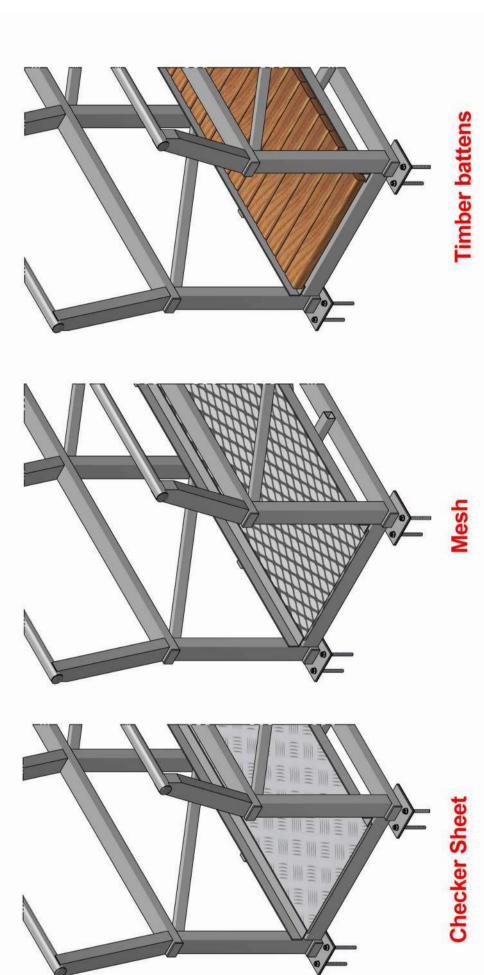

# **MATERIAL OPTIONS**

| 3                                          | 7/15/2021          | A3           | REV:01       | ILLIMETERS                |
|--------------------------------------------|--------------------|--------------|--------------|---------------------------|
| Bridge Material options<br>MONKEYTOE GROUP | WG NO: DRAWING NO. | SHEET 2 OF 2 | SCALE: 1:1   | DIMENSIONS IN MILLIMETERS |
|                                            |                    |              |              | DO NOT SCALE              |
|                                            | MONKEYTOE GROUP    |              | SHEET 2 OF 2 | SHEET 2 OF 2              |