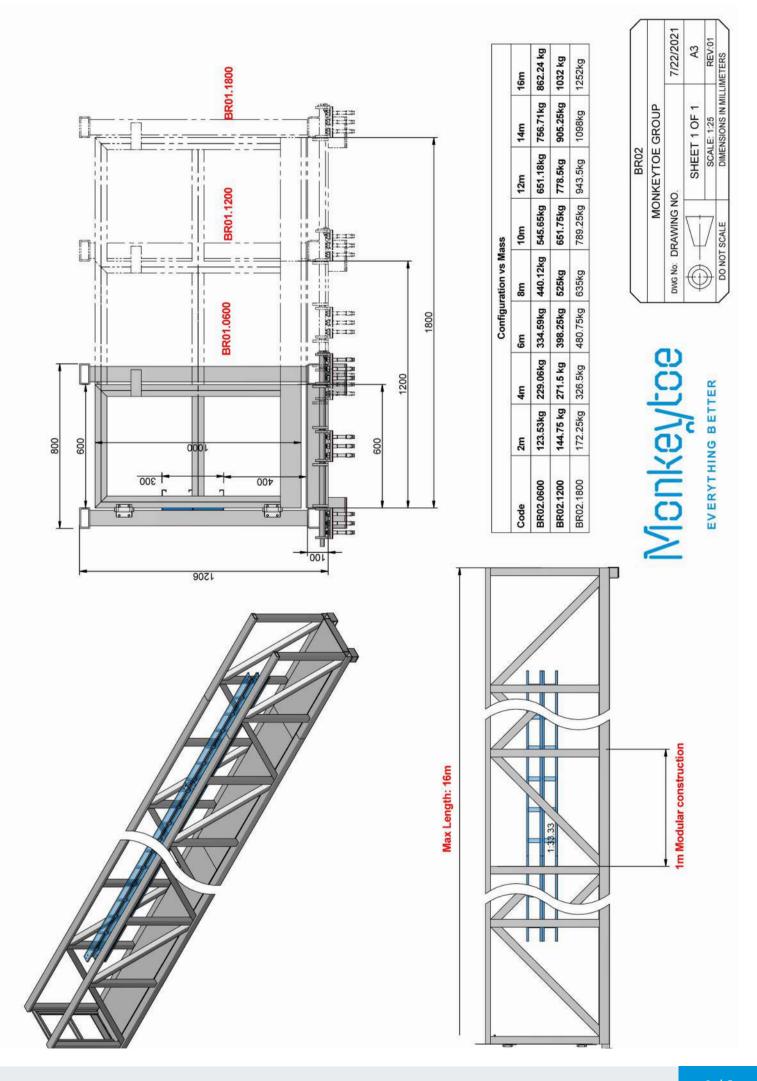

# **PRODUCT IMAGES**

BRIDGES | Long Span Bridges EVERYTHING BETTER 2/8

**EVERYTHING BETTER** 

920

9911

BR01.1200

0090

3/8 **BRIDGES** | Long Span Bridges **EVERYTHING BETTER** 

# TECHNICAL DATA / MATERIALS

- Materials marine-grade 6005-T6 Aluminium
- Stainless steel or dacromet coated fixings

**TESTS** 