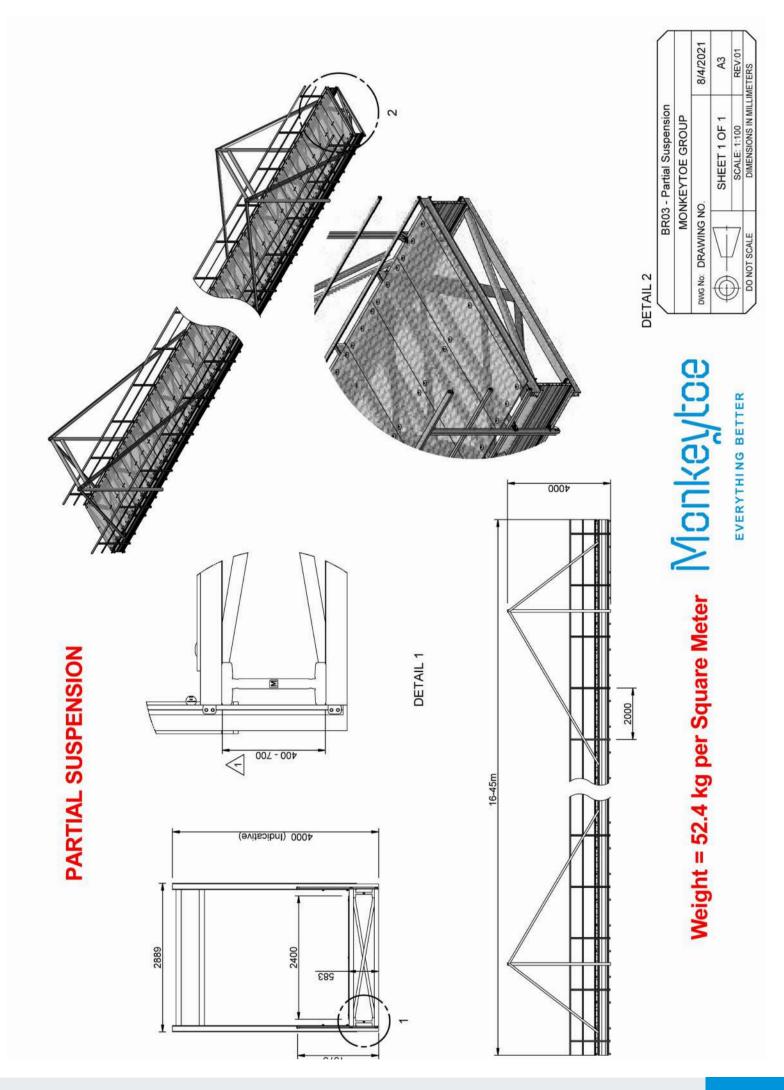

# **PRODUCT IMAGES**

BRIDGES | Long Span Bridges EVERYTHING BETTER 2/8

**EVERYTHING BETTER** 

920

9911

BR01.1200

0090

3/8 **BRIDGES** | Long Span Bridges **EVERYTHING BETTER** 

# TECHNICAL DATA / MATERIALS

- Materials marine-grade 6005-T6 Aluminium
- Stainless steel or dacromet coated fixings

**TESTS** 