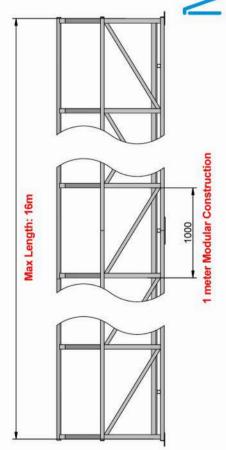

# **CHARACTERISTICS / ADVANTAGES**

- Lightweight (low kg/m2)
- Highly durable providing long-term stability and performance
- Large spans
- Quick & easy installation
- Fully pre-fabricated solution
- Easy connection to structural steel members (if applicable)
- Adjustable and modular design

# TECHNICAL DATA / MATERIALS

- Materials marine-grade 6005-T6 Aluminium
- Stainless steel or dacromet coated fixings

**TESTS** 